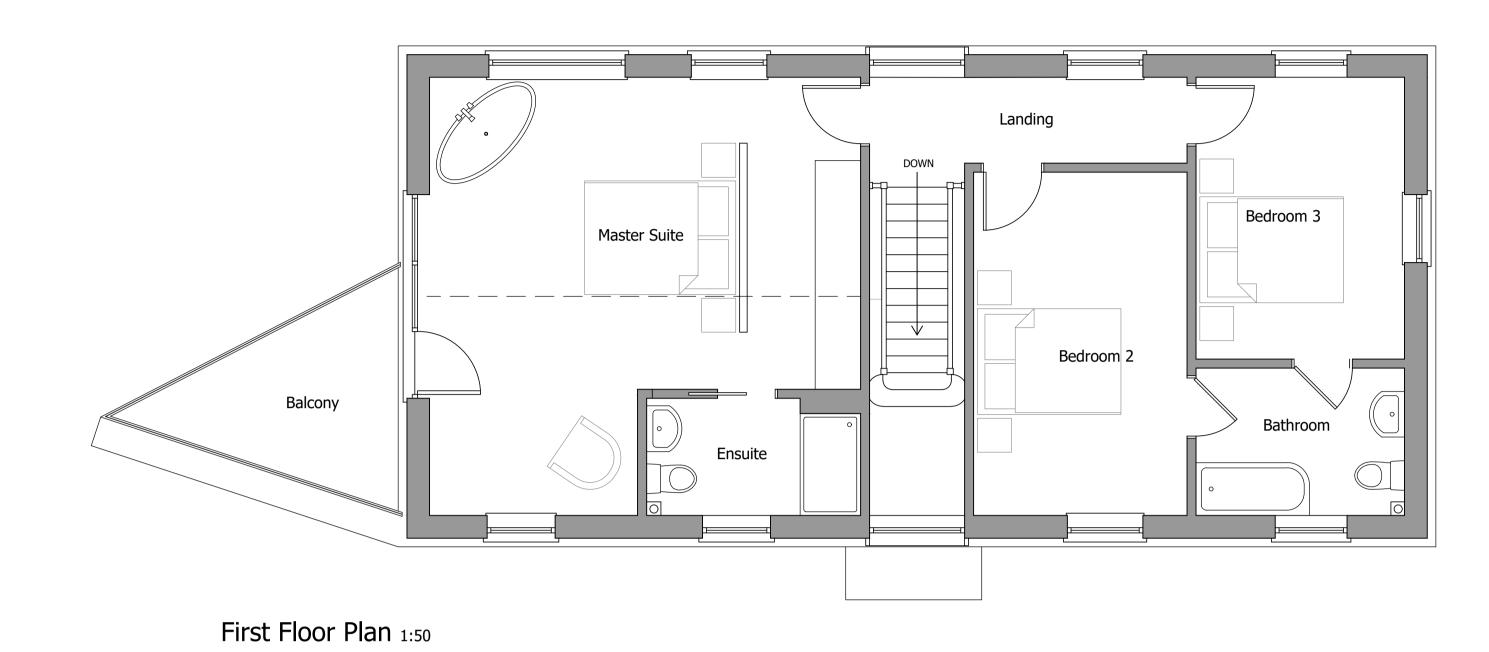

## Typical Section 1:50

## <u>Notes</u>

Site Levels to remain as existing.

- Existing dwelling footprint area 97.0m<sup>2</sup>
- Proposed dwelling footprint area 91.0m<sup>2</sup>

## **Proposed Materials**

- Norfolk field flint walls
- Copper/ Bronze effect wall cladding system
- Zinc or steel roof system
- Vertical timber cladding
- Contemporary Steel porch
- Dark grey powder coated aluminium doors
- Dark grey aluminium windows
- Aluminium gutters and downpipes









A. UNIT 3 Poppyfields Retail Park Poppyfields Drive Snettisham PE31 7FR

T. 01485 532112
E. info@acs-architectural.co.uk

Project
Replacement Dwelling
Flint Cottage
Alby Hill
Aldborough
Norfolk NR11 7PJ

**Title**Proposed Plans and Sections

Oct 2021 NJB

Drawing No.

452/19/10 A

Ground Floor Plan 1:50