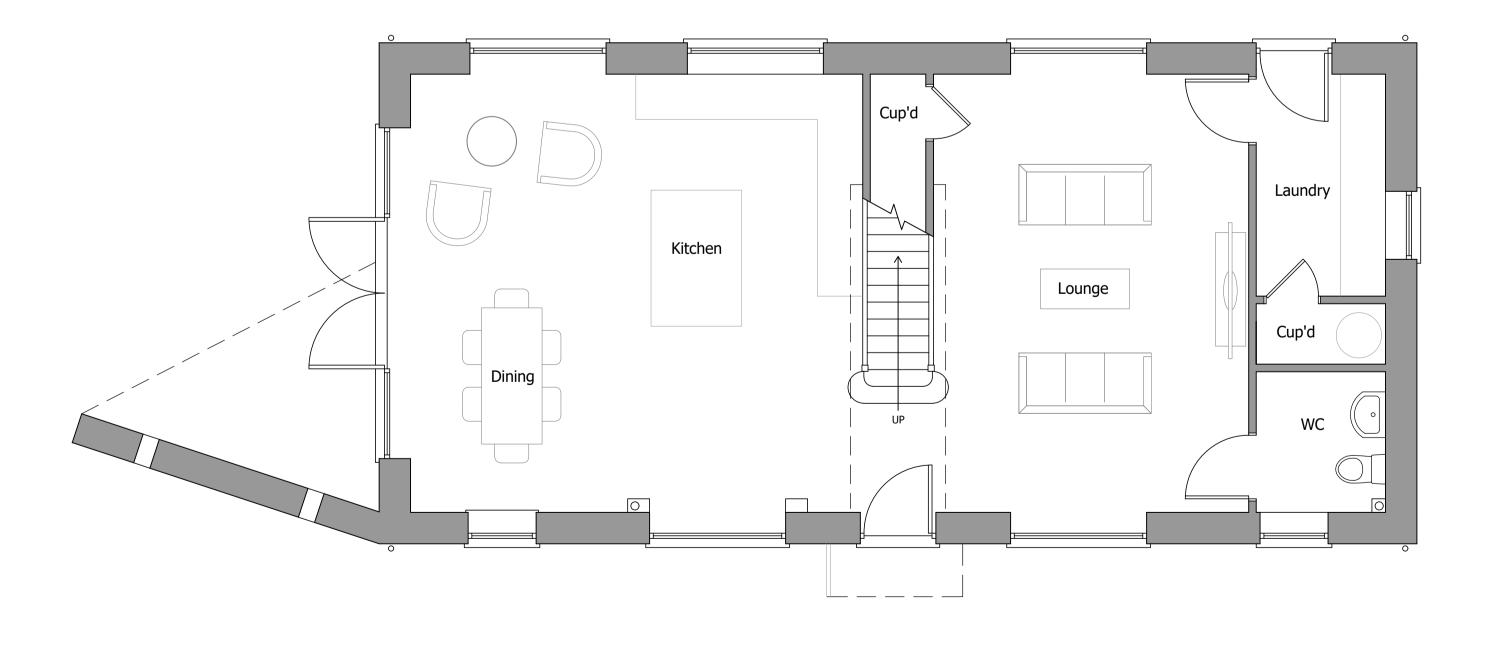

## Typical Section 1:50

## <u>Notes</u>

Site Levels to remain as existing.

- Existing dwelling footprint area 97.0m<sup>2</sup>
- Proposed dwelling footprint area 91.0m<sup>2</sup>

## **Proposed Materials**

- Norfolk field flint walls
- Copper/ Bronze effect wall cladding system
- Zinc or steel roof system
- Vertical timber cladding
- Contemporary Steel porch
- Dark grey powder coated aluminium doors
- Dark grey aluminium windows
- Aluminium gutters and downpipes









A. UNIT 3 Poppyfields Retail Park Poppyfields Drive Snettisham PE31 7FR

T. 01485 532112
E. info@acs-architectural.co.uk

Project
Replacement Dwelling
Flint Cottage
Alby Hill
Aldborough
Norfolk NR11 7PJ

**Title**Proposed Plans and Sections

Oct 2021 NJB

Drawing No.

452/19/10 A

Ground Floor Plan 1:50