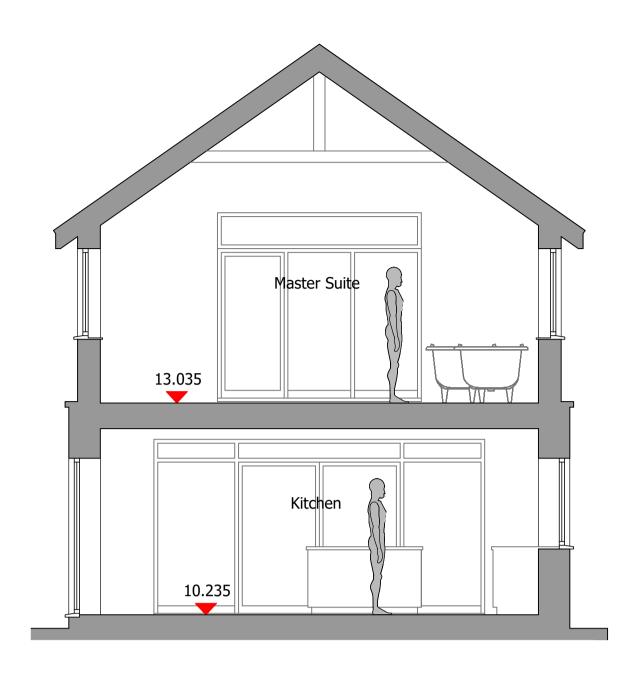

## Typical Section 1:50

## <u>Notes</u>

Site Levels to remain as existing.

- Existing dwelling footprint area 97.0m<sup>2</sup>
- Proposed dwelling footprint area 91.0m<sup>2</sup>

## **Proposed Materials**

- Norfolk field flint walls
- Copper/ Bronze effect wall cladding system
- Zinc or steel roof system
- Vertical timber cladding
- Contemporary Steel porch
- Dark grey powder coated aluminium doors
- Dark grey aluminium windows
- Aluminium gutters and downpipes









A. UNIT 3 Poppyfields Retail Park Poppyfields Drive Snettisham PE31 7FR

T. 01485 532112
E. info@acs-architectural.co.uk

Project
Replacement Dwelling
Flint Cottage
Alby Hill
Aldborough
Norfolk NR11 7PJ

**Title**Proposed Plans and Sections

Oct 2021 NJB

Drawing No.

452/19/10 A

Ground Floor Plan 1:50