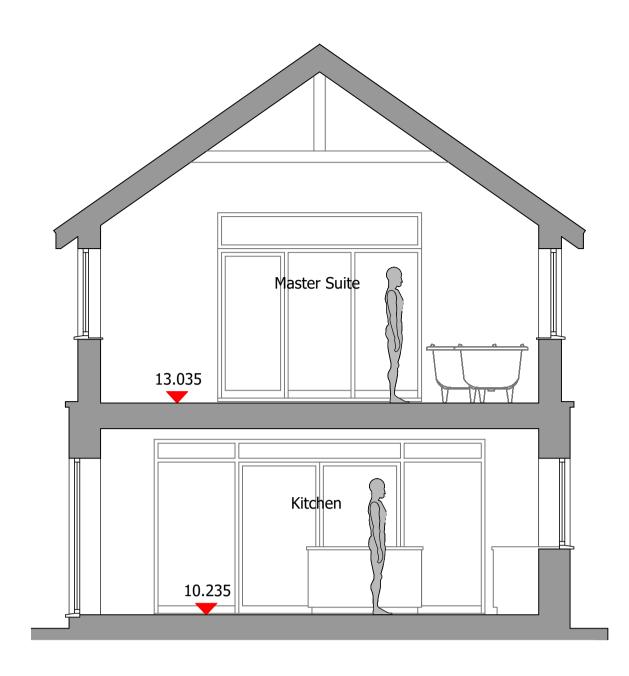

## Typical Section 1:50

## <u>Notes</u>

Site Levels to remain as existing.

- Existing dwelling footprint area 97.0m<sup>2</sup>
- Proposed dwelling footprint area 91.0m<sup>2</sup>

## **Proposed Materials**

- Norfolk field flint walls
- Copper/ Bronze effect wall cladding system
- Zinc or steel roof system
- Vertical timber cladding
- Contemporary Steel porch
- Dark grey powder coated aluminium doors
- Dark grey aluminium windows
- Aluminium gutters and downpipes









A. UNIT 3 Poppyfields Retail Park Poppyfields Drive Snettisham PE31 7FR

01485 532112 info@acs-architectural.co.uk

Project

Poplecement Dwelling

Replacement Dwelling Flint Cottage Alby Hill Aldborough Norfolk NR11 7PJ

**Title**Proposed Plans

Proposed Plans and Sections

Oct 2021 NJB

Drawing No. Rev. 452/19/10