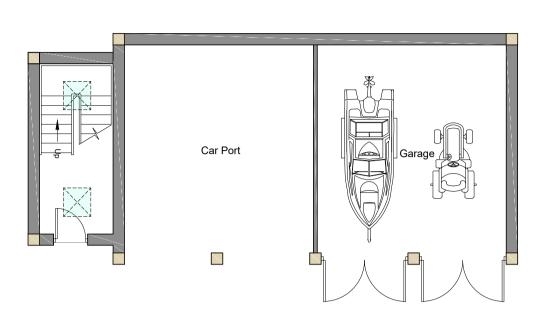

Proposed GF Plan
Scale 1: 100

Proposed FF Plan
Scale 1: 100

Proposed Elevation
Scale 1: 100

Proposed Elevation Scale 1: 100

Proposed Elevation
Scale 1: 100

Proposed Elevation
Scale 1: 100

| 0  | 1   | 2  | 3    | 4     | 5  | 10 | 20 |
|----|-----|----|------|-------|----|----|----|
| SC | ALE | ВА | R (m | ) 1:1 | 00 |    |    |