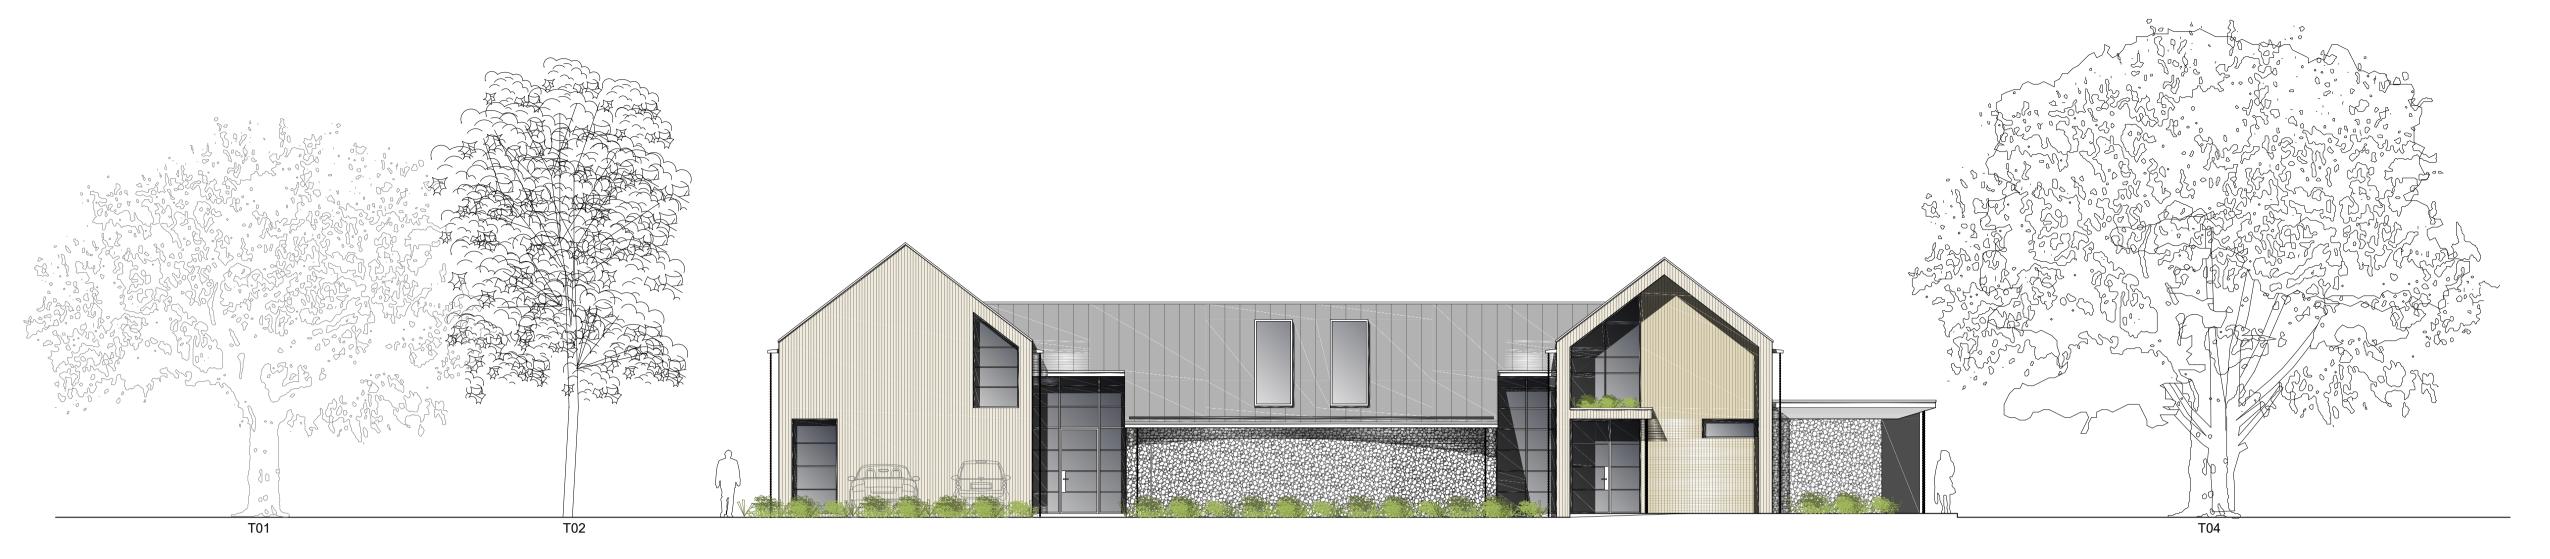

Proposed Elevation
Scale 1: 100

| Planning                                                                                                                                    | Job No.<br>1528   | High Barn, Stanhoe - Medhurst                                                                                       |
|---------------------------------------------------------------------------------------------------------------------------------------------|-------------------|---------------------------------------------------------------------------------------------------------------------|
| Comments/Revision<br>Notes:                                                                                                                 | Drawing No. 004   | Proposed Elevations A                                                                                               |
|                                                                                                                                             | Revision          | RTK Stamford Ltd.  CHARTERED ARCHITECTS   CHARTERED SURVEYORS   PROJECT NOW.7180 482483 No.20 - PE9 2EF www.rtkstam |
|                                                                                                                                             | Scale<br>1:100@A1 | Issue Date Drawn TG RIBA W Chartered Prooffice                                                                      |
| Drawing to be scaled for planning purposes only. All dimensions to be verified on site. All drawings are the copyright of RTK Stamford Ltd. |                   |                                                                                                                     |