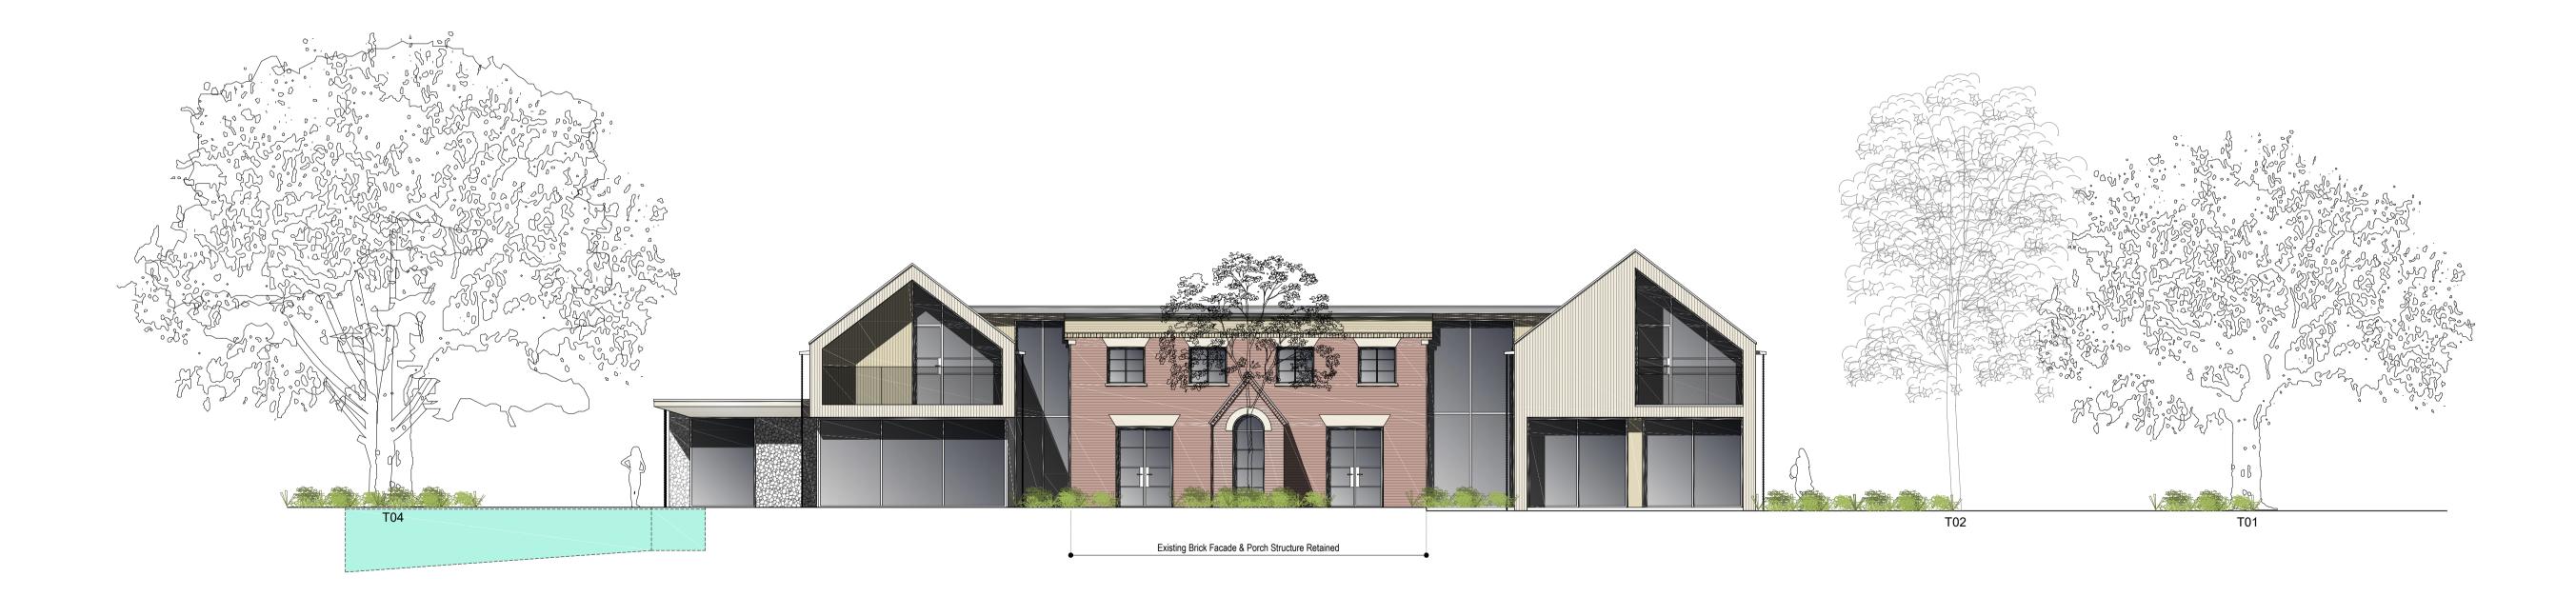

Proposed Elevation
Scale 1: 100

| Planning                                                                                                                                    | Job No.<br>1528   | High Barn, Stanhoe - Medhurst                                                                                       |
|---------------------------------------------------------------------------------------------------------------------------------------------|-------------------|---------------------------------------------------------------------------------------------------------------------|
| Comments/Revision<br>Notes:                                                                                                                 | Drawing No. 004   | Proposed Elevations A                                                                                               |
|                                                                                                                                             | Revision          | RTK Stamford Ltd.  CHARTERED ARCHITECTS   CHARTERED SURVEYORS   PROJECT NOW.7180 482483 No.20 - PE9 2EF www.rtkstam |
|                                                                                                                                             | Scale<br>1:100@A1 | Issue Date Drawn TG RIBA W Chartered Prooffice                                                                      |
| Drawing to be scaled for planning purposes only. All dimensions to be verified on site. All drawings are the copyright of RTK Stamford Ltd. |                   |                                                                                                                     |