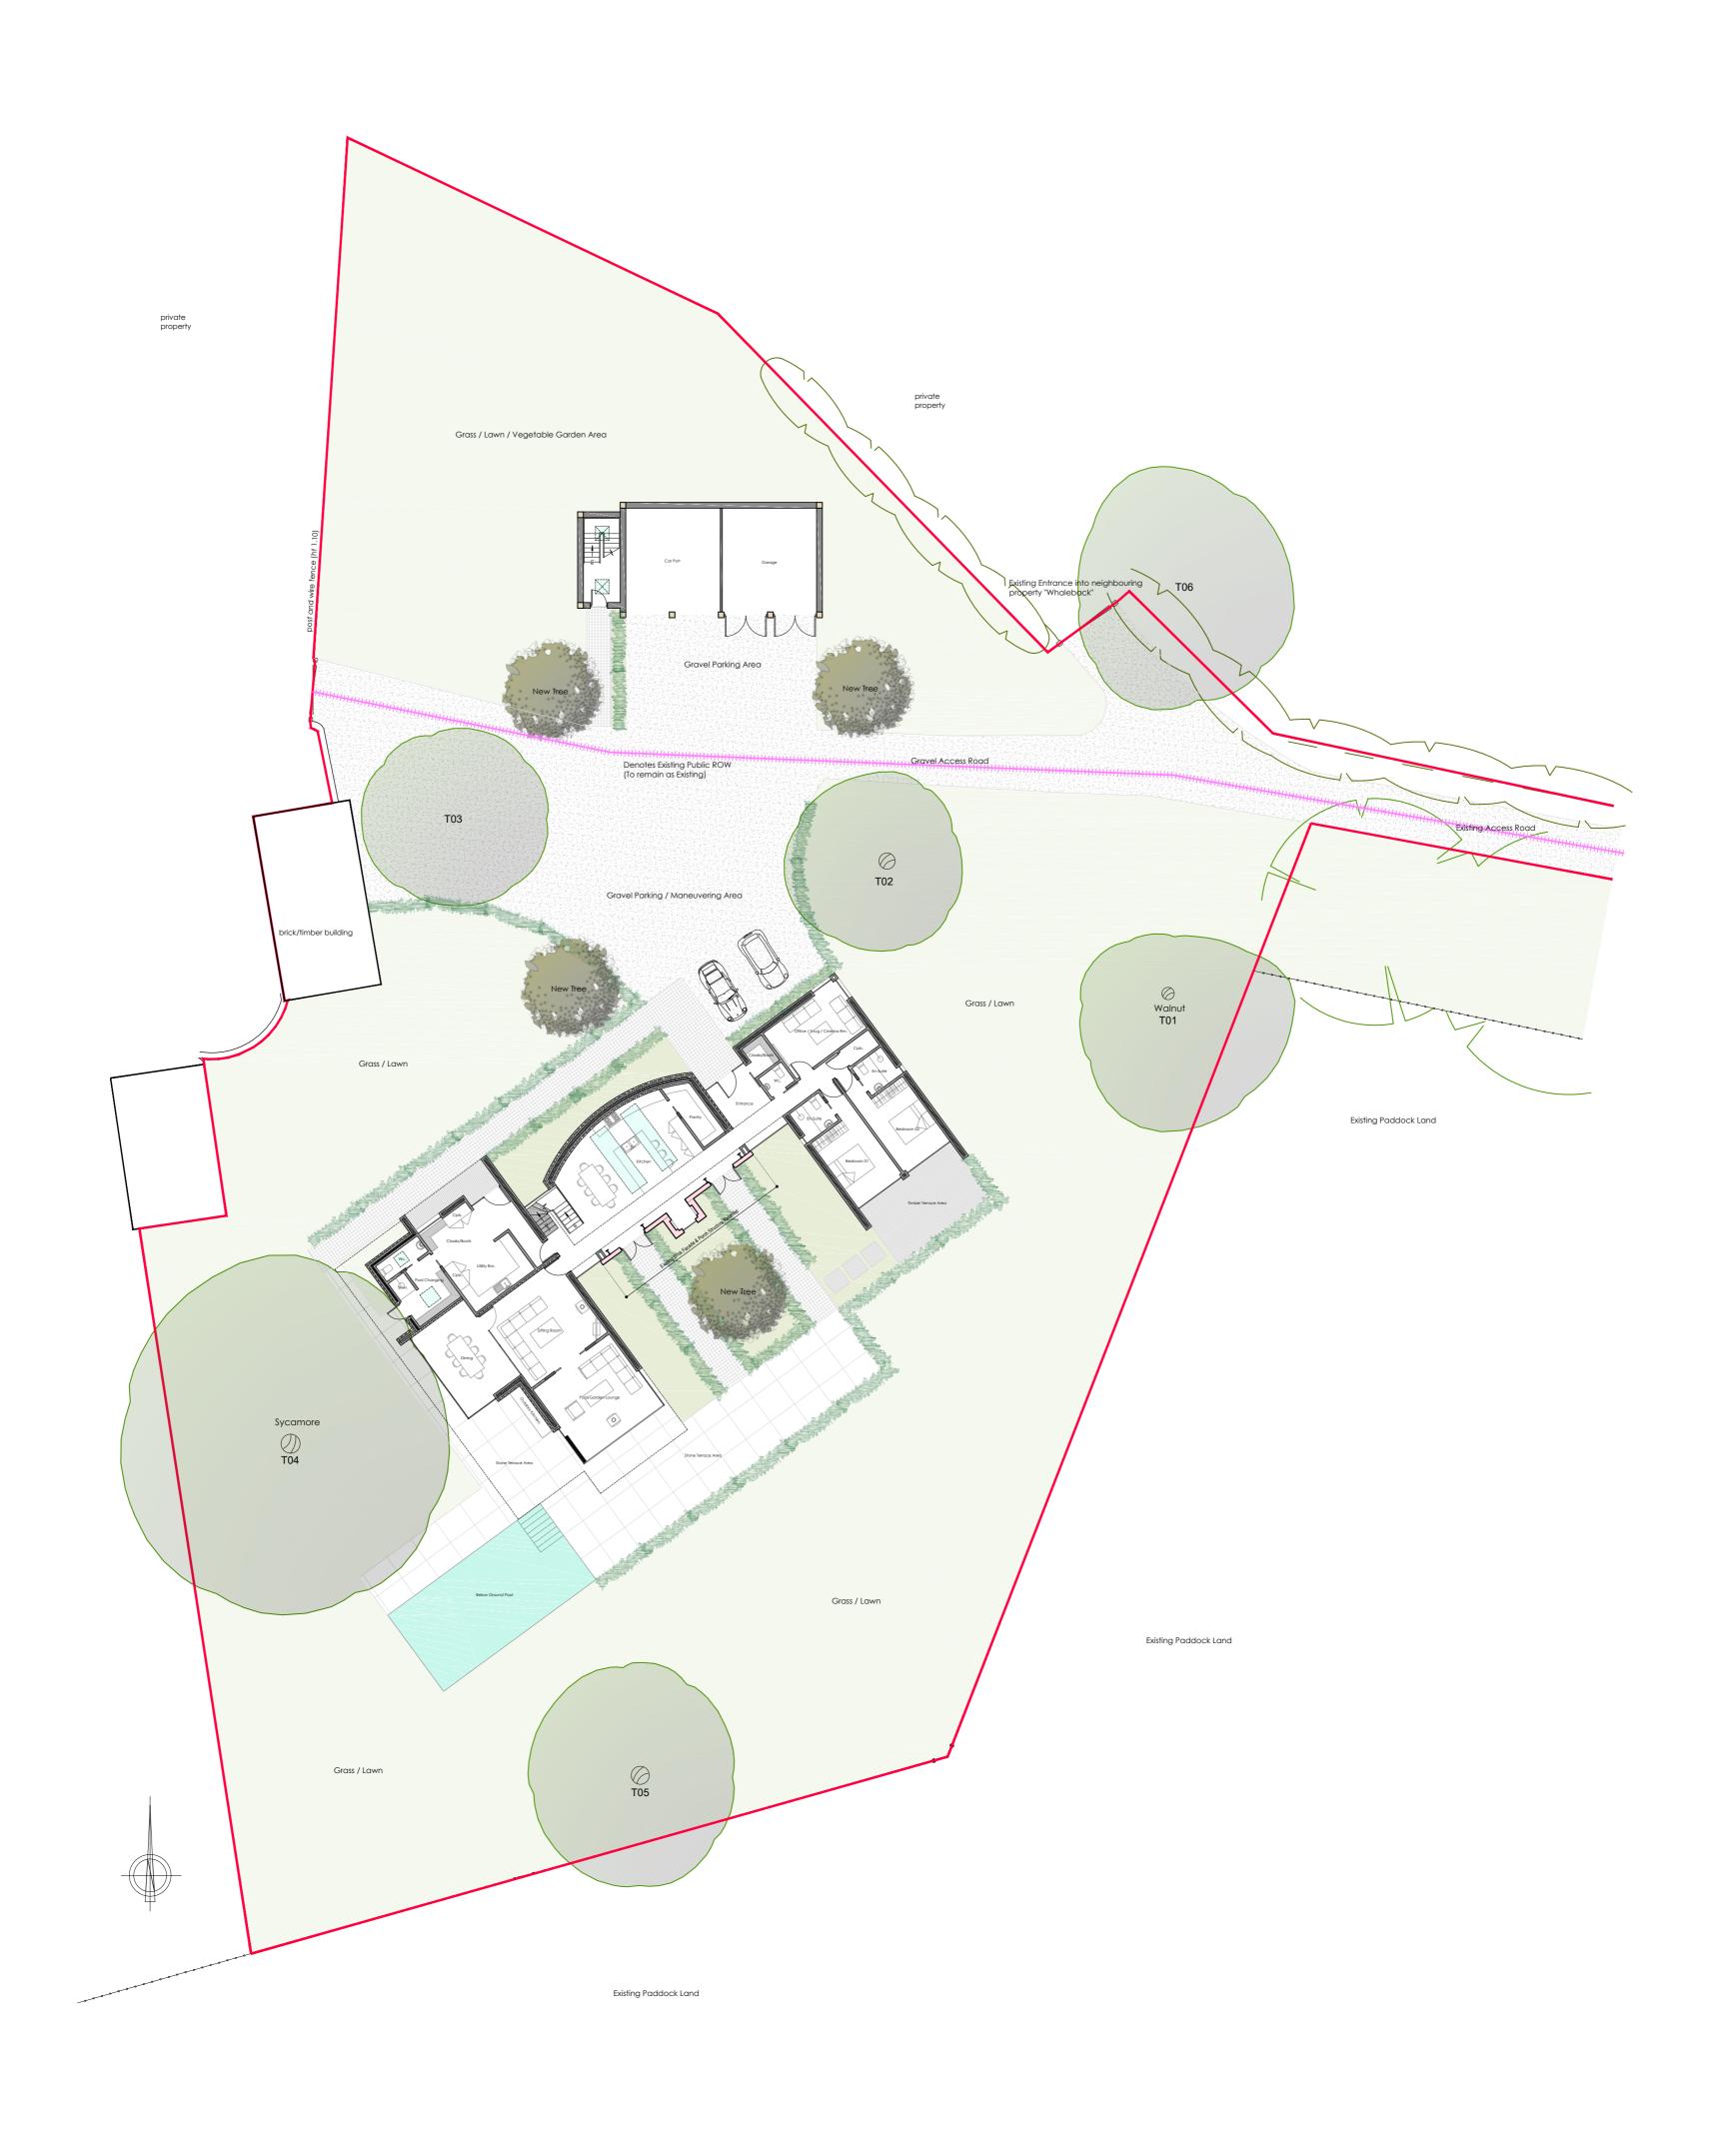

| Planning                                  | Job No.<br>1528               | High Barn, Stanhoe - Medhurst                                                                   |
|-------------------------------------------|-------------------------------|-------------------------------------------------------------------------------------------------|
| Comments/Revision<br>Notes:               | Drawing No. 002               | Proposed Site Plan                                                                              |
|                                           | Revision                      | RTK Stamford Ltd.                                                                               |
|                                           |                               | CHARTERED ARCHITECTS   CHARTERED SURVEYORS   PROJECT   O1780 482483 No.20 - PE9 2EF www.rtkstam |
|                                           | Scale<br>1:200@A1             | Issue Date 26/11/2021 TG RIBA W GRICS                                                           |
| Drawing to be scaled for planning purpose | es only. All dimensions to be | verified on site. All drawings are the copyright of RTK Stamford Ltd.                           |