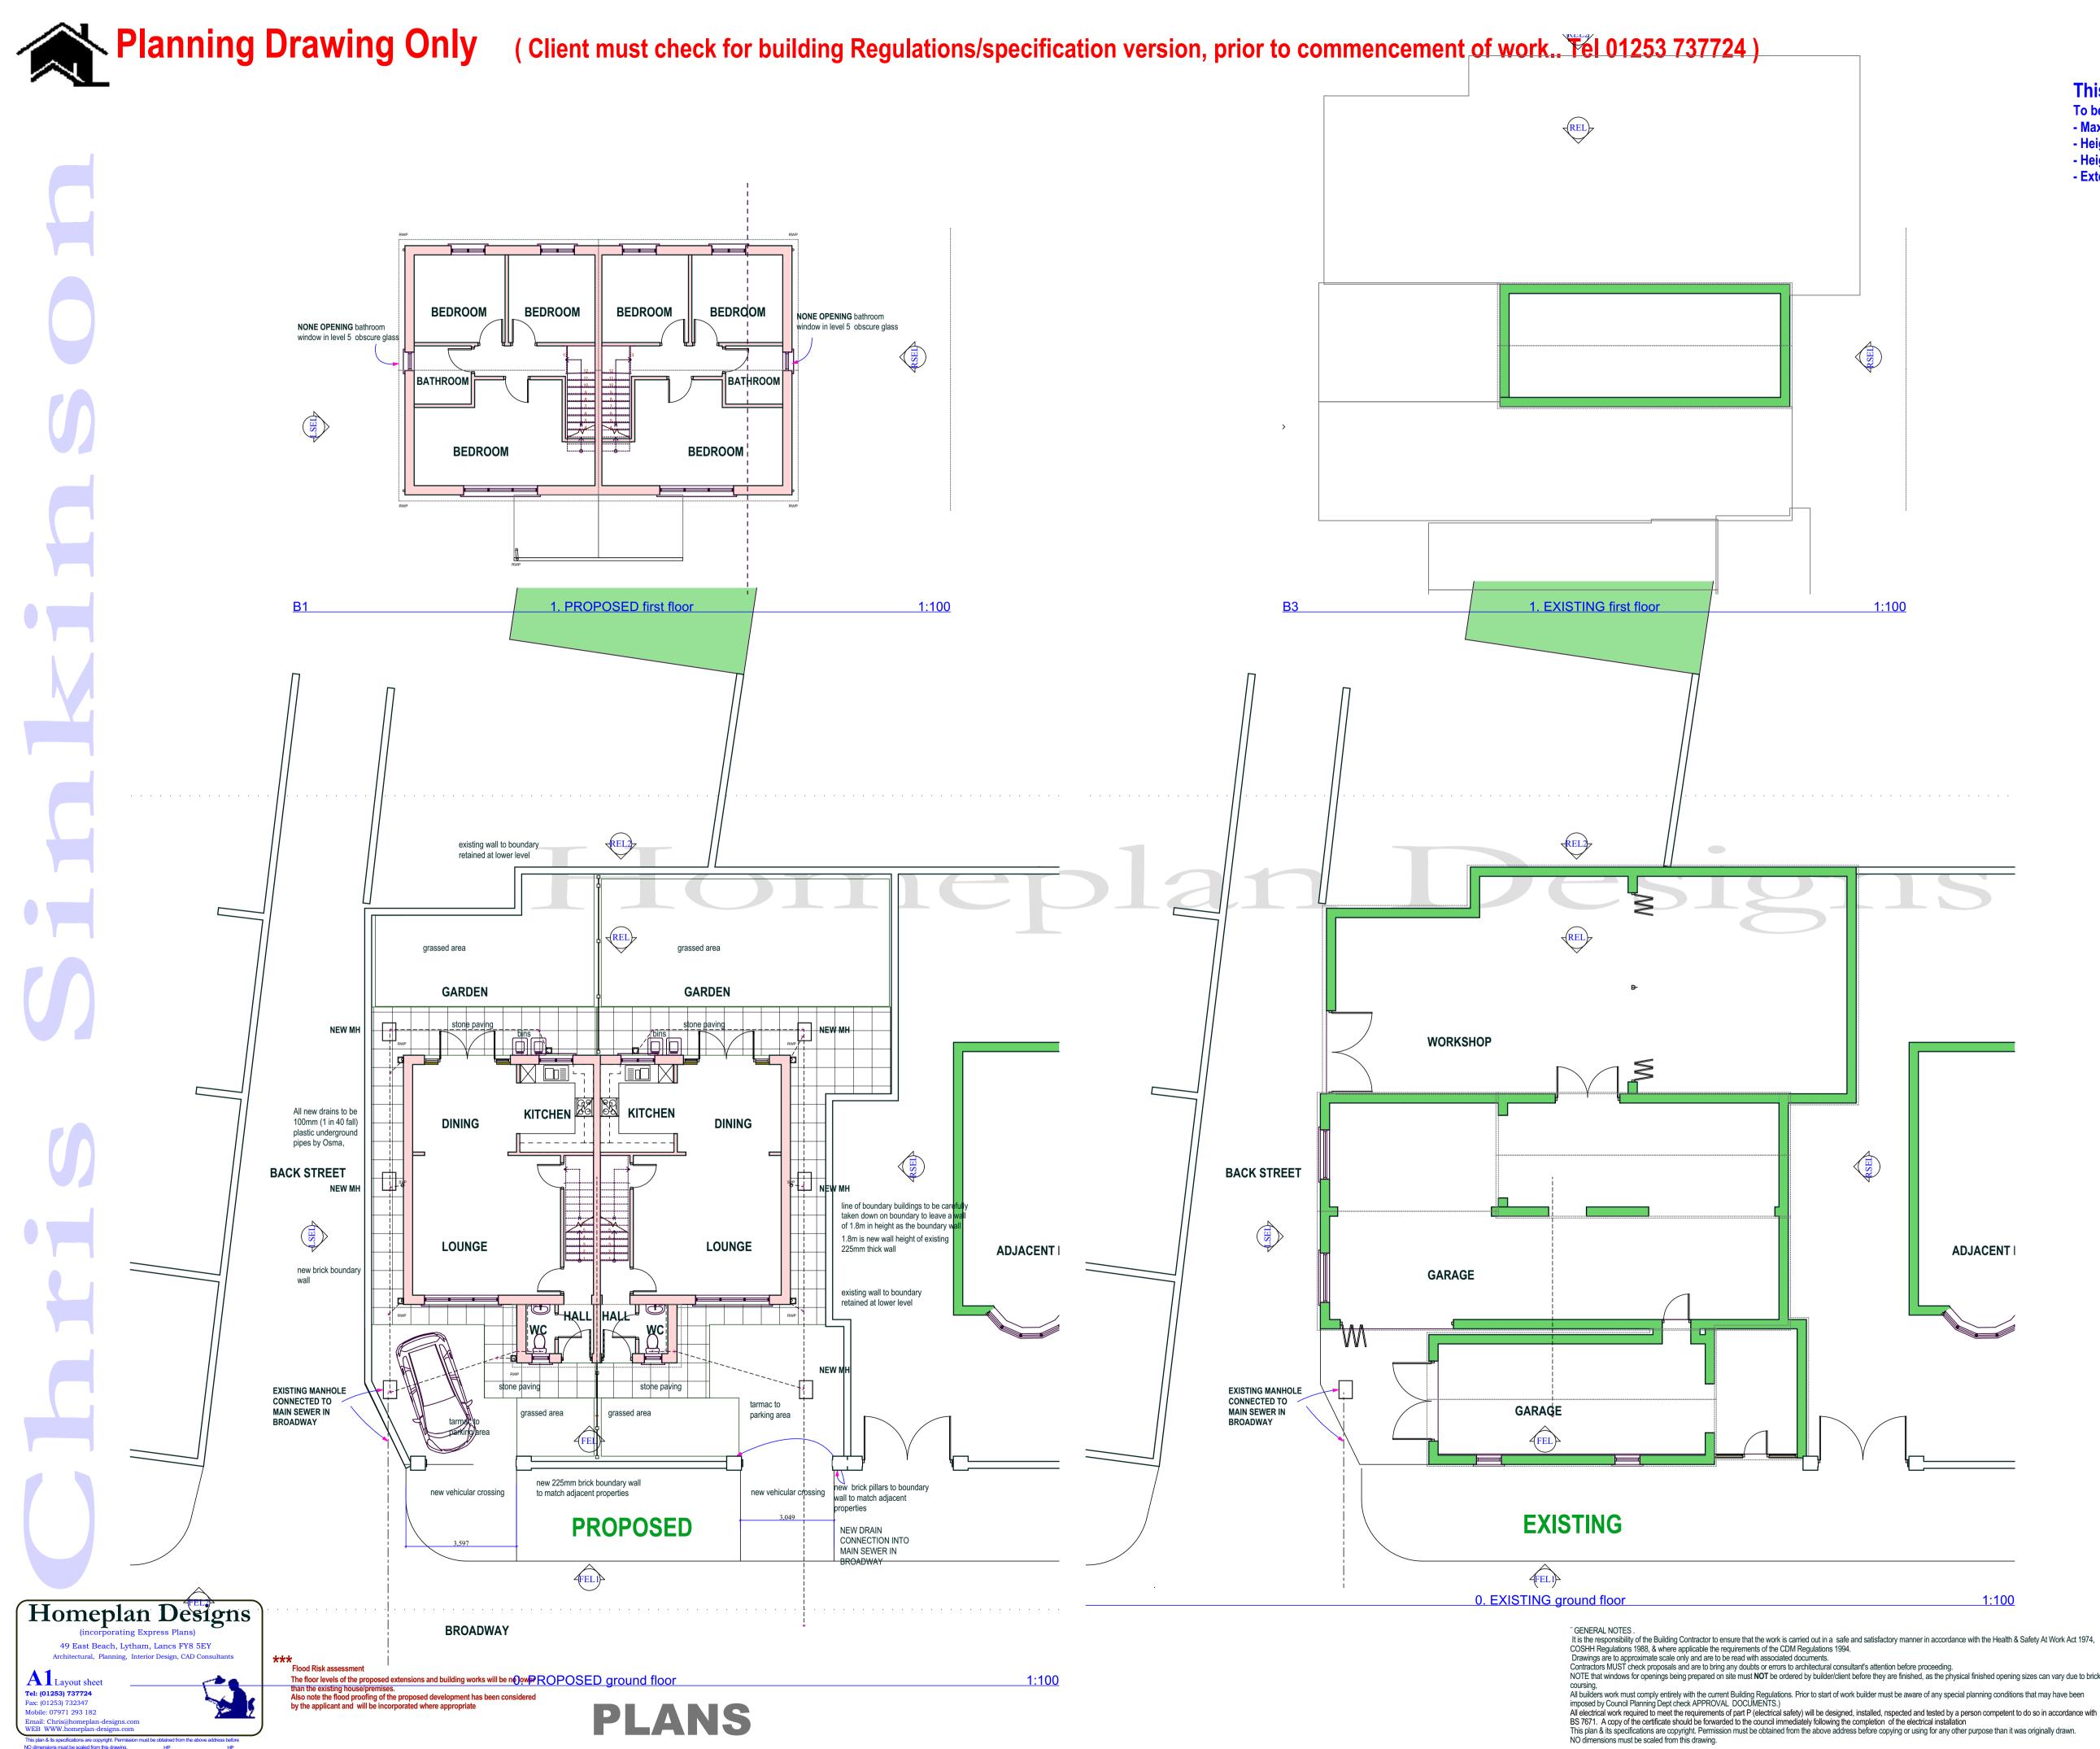

This extension is Permitted Development 'PD'

Height to top of slope of roof max 4.0m
Extension no wider than width of existing house

To be a permited development 'PD' extension on a Semi detatched house:-

- Max 3.0m projection out from rear of house

- Height of top of fascia from ground max 3.0m

REV B additional information for reserved matter conditions NOV 21 REV A showing street scene to Broadway Oct 18

OB
OPOSED DEMOLITION OF EXISTING GARAGE WORKSHOP
D ERECTION OF 2 No DWELLINGS
ANNING RESERVED MATTERS APPLICATION
PROVED PLANNING APPLICATION NUMBER: 18/0657 MR PETER LINKLATER EXISTING AND PROPOSED, BROADWAY GARAGE BROADWAY BLACKPOOL 1:100, 1:50 **NOV 21** 

HP/2570B RPL / 18 / 05.1