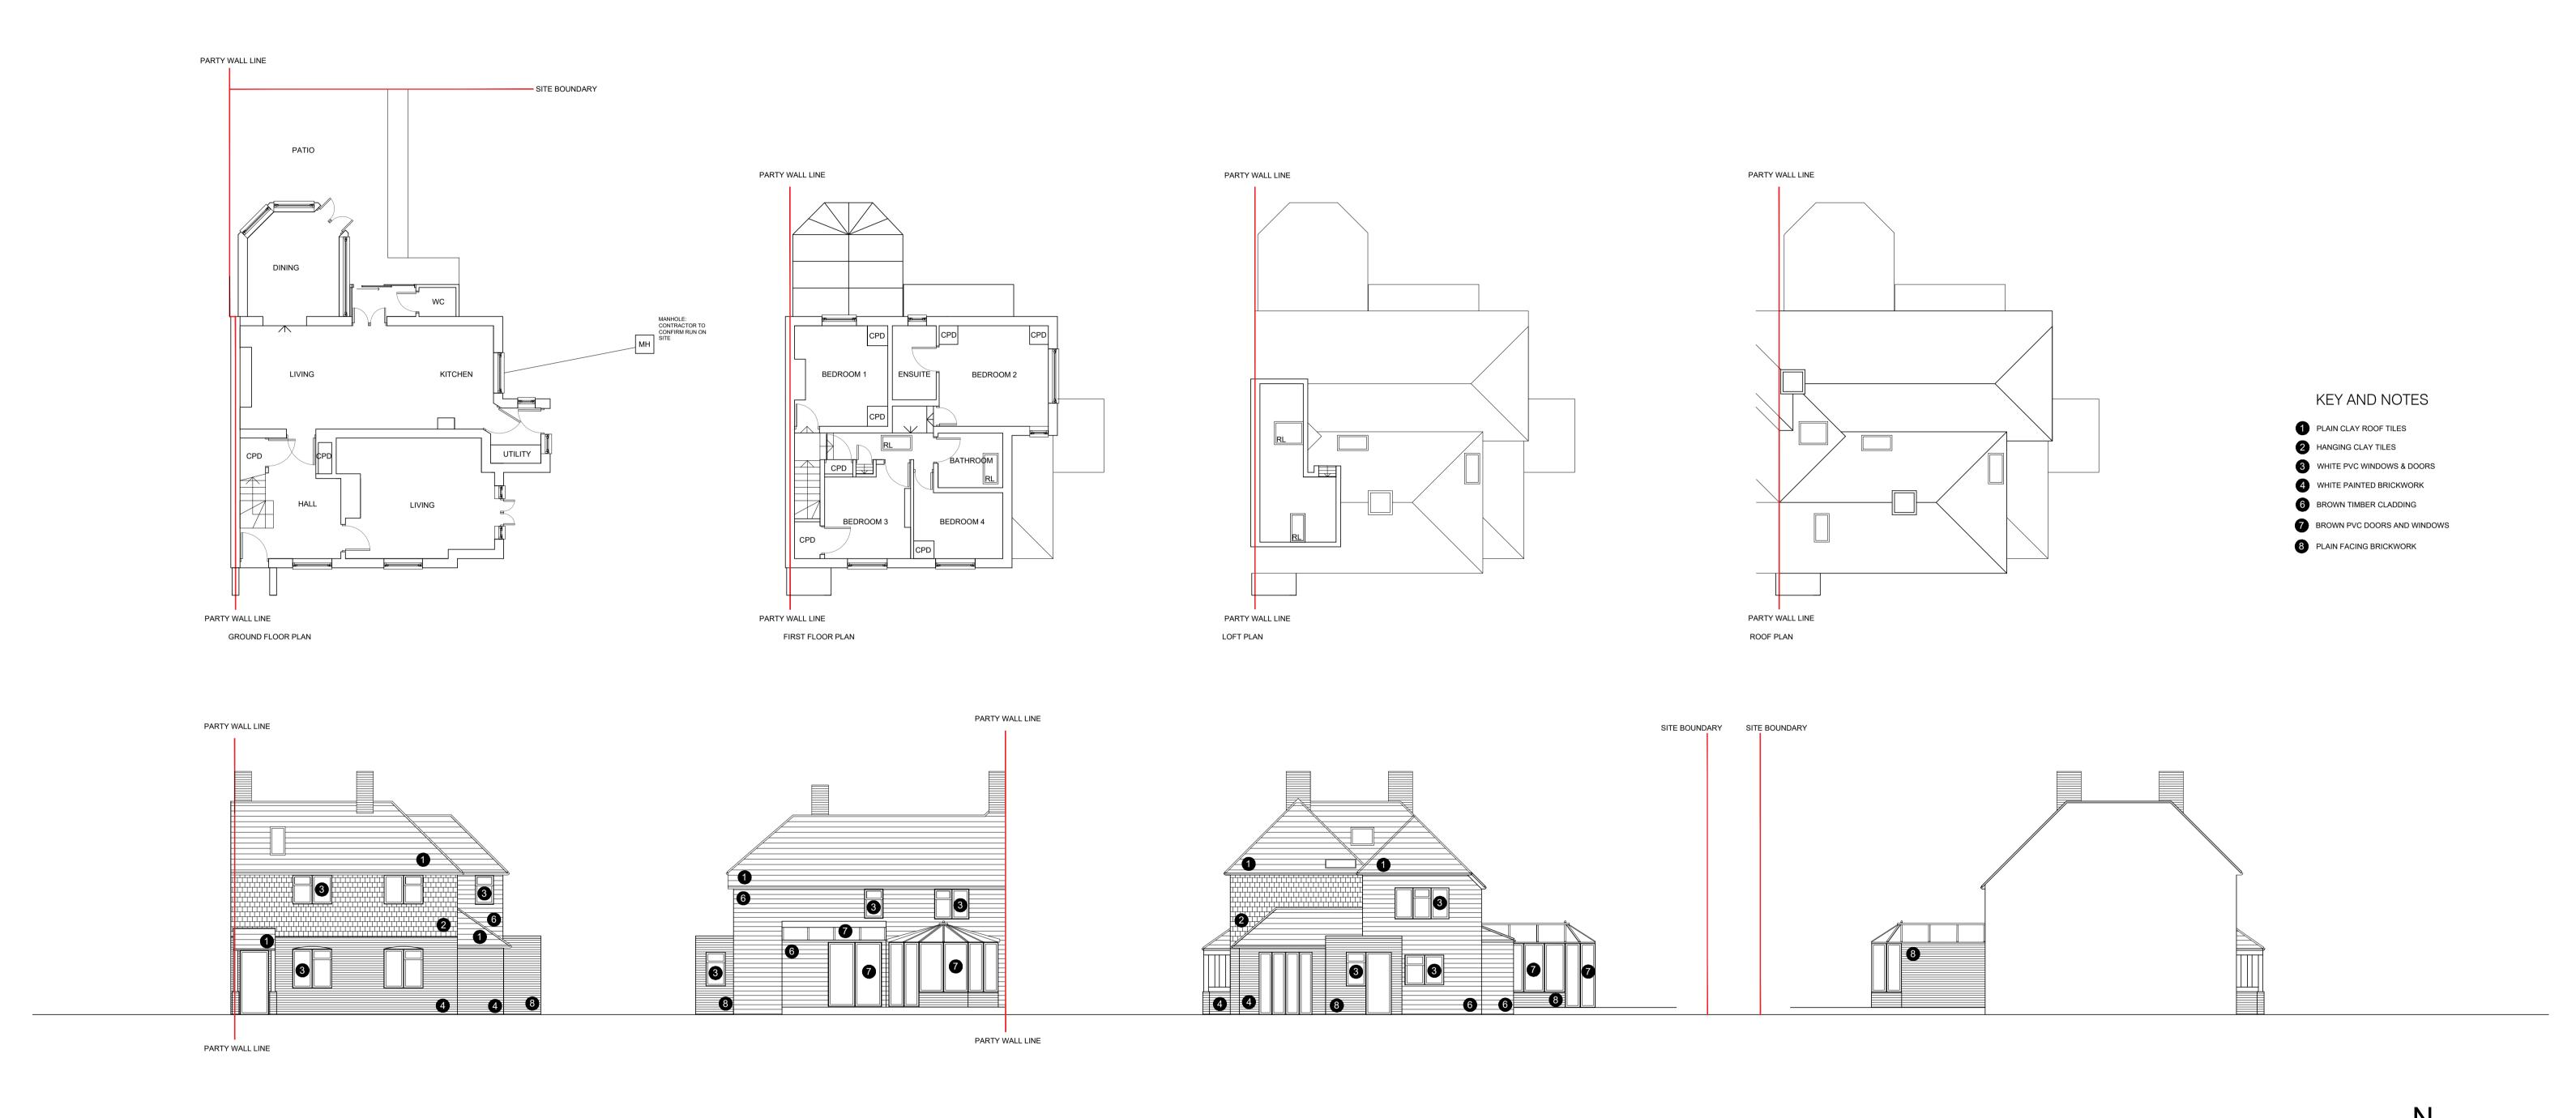

EAST ELEVATION

NOTE: NO DIMENSIONS TO BE SCALED FROM THIS DRAWING. (EXCEPT FOR PLANNING PURPOSES)
ALL DIMENSIONS TO BE CHECKED ON SITE. COPYRIGHT RESERVED.
THIS SURVEY HAS BEEN PRODUCED USING A LASER DISTO AND PHOTOGRAMMETRY. CERTAIN
ASSUMPTIONS HAVE BEEN MADE, ESPECIALLY IN THE ROOF AREAS AND EXTERNAL AREAS. ALL
DIMENSIONS AND LEVELS SHOULD BE VERIFIED PRIOR TO UNDERTAKING ANY WORKS. WINDOW AND
DOOR DETAIL INDICATIVE

SOUTH ELEVATION

NORTH ELEVATION

Note:
Under the CDM regulations 2015, the client will need to employ a principal designer and principal contractor to assist in the health and safety process and co-ordinate health and safety matters. Further advice with regards to the clients duties and the duties of the principal designer & principal contractor can be found on the Internet (such as CONIAC Industry Guidance & HSE website), or alternatively you should take advice from a suitably qualified company. This drawing, together with an asbestos survey or any other surveys and record drawings? Information that the client has on the building or site such as service locations should be passed on to the contractor. Our brief does not extend to principal designer role, so the principal contractor will be responsible for developing health and safety file during construction and handing it over to the client as an as built health and safety file.

This drawing is copyright of Level Architecture Ltd

levelarchitecture

TEL: 01622 851 218
WEB: WWW.LEVELARCHITECTURE.CO.UK

TWITTER: @LEVELARCH

WEST ELEVATION

PROJECT:

2 Brook Farm Cottages,

Bowzell Road,

Weald,

TN14 6NE

DRAWING TITLE:
EXISTING PLANS AND ELEVATIONS

SCALE: DATE: DRAWN BY: CKD. BY: 1:100 NOV 2021 AGR TG

SIZE: PROJECT NO: DRAWING NO: REVISION: A1 2021-749 (P) 100