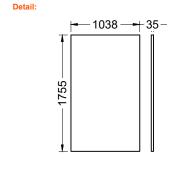

## CONFIDENTIAL PROPOSAL ONLY

Project: Harrison

Park Tegra Pile Driven System:

Mod. Dimensions: 1755x1038x35mm

Base Rail: 40x80

Dwn: CHELMINSKI Ckd: MC

13/01/2021