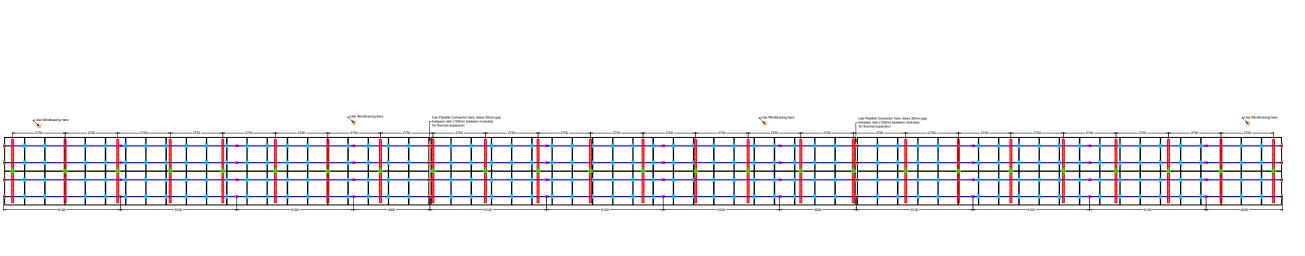

## CONFIDENTIAL PROPOSAL ONLY

Project: Harrison

Park Tegra Pile Driven System:

Mod. Dimensions: 1755x1038x35mm

Base Rail: 40x80

Dwn: CHELMINSKI Ckd: MC

13/01/2021