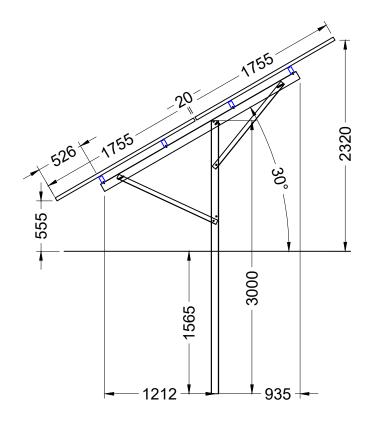

## CONFIDENTIAL PROPOSAL ONLY

Project: Harrison

Park Tegra Pile Driven System:

Mod. Dimensions: 1755x1038x35mm

Base Rail: 40x80

Dwn: CHELMINSKI Ckd: MC

13/01/2021