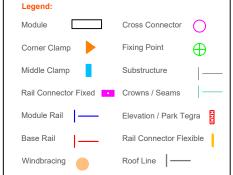

## Notes:

1. n/a

## CONFIDENTIAL PROPOSAL ONLY

Project: Harrison

Park Tegra Pile Driven System:

Mod. Dimensions: 1755x1038x35mm

Base Rail: 40x80

Dwn: CHELMINSKI Ckd: MC



13/01/2021

## **SUN**FIXINGS

## CONNECTING TO THE FUTURE

www.sunfixings.co.uk
R3 Bourton Industrial Park, Bourton on the Water,
Cheltenham, Gloucestershire, GL54 2HQ, UK
+44 (0) 1451 824 312 info@sunfixings.co.uk

+44 (0) 1451 824 312 info@sunfixings.co.uk

Ground mounted systems are subject to ground conditions. Roof mounted systems are subject to strouctural survey. Information is correct according to submitted checklist and is subject to change. Please refer to the system Mounting instructions, failure to do so will void warranties. This drawing, with respect to this project is prepared on the assumption t