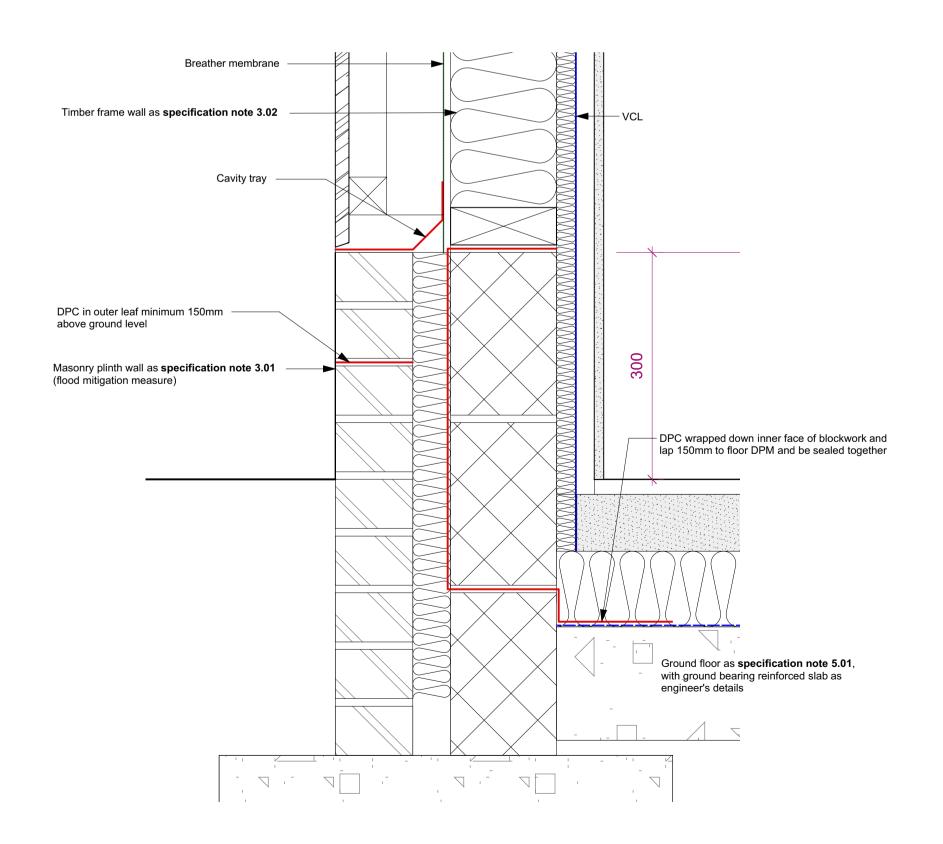

## 1:5 PLAN DETAIL FOR EXTENSION CLADDING

1:5 FLOOR / WALL DETAIL FOR EXTENSION

I. Do not scale this drawing. All dimensions to be as noted. Contractor to check all dimensions on site before carry out works.