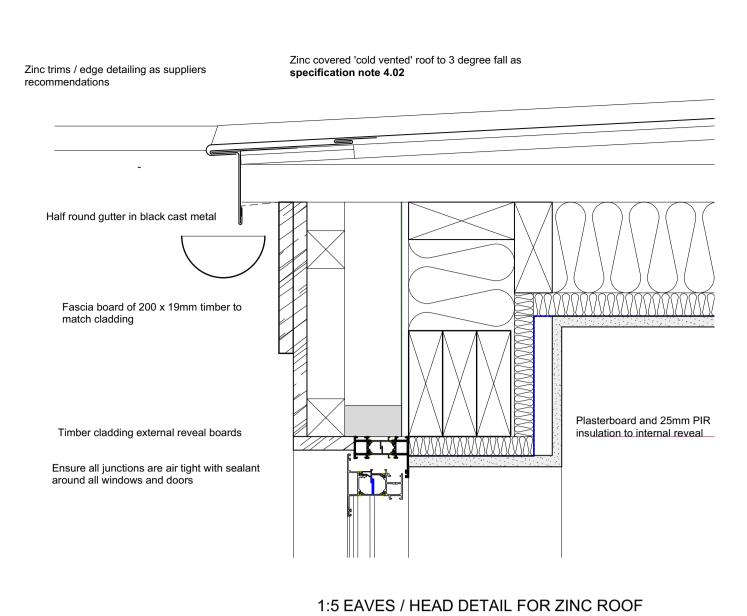

## 1:5 PLAN DETAIL FOR EXTENSION CLADDING

1:5 FLOOR / WALL DETAIL FOR EXTENSION

I. Do not scale this drawing. All dimensions to be as noted. Contractor to check all dimensions on site before carry out works.