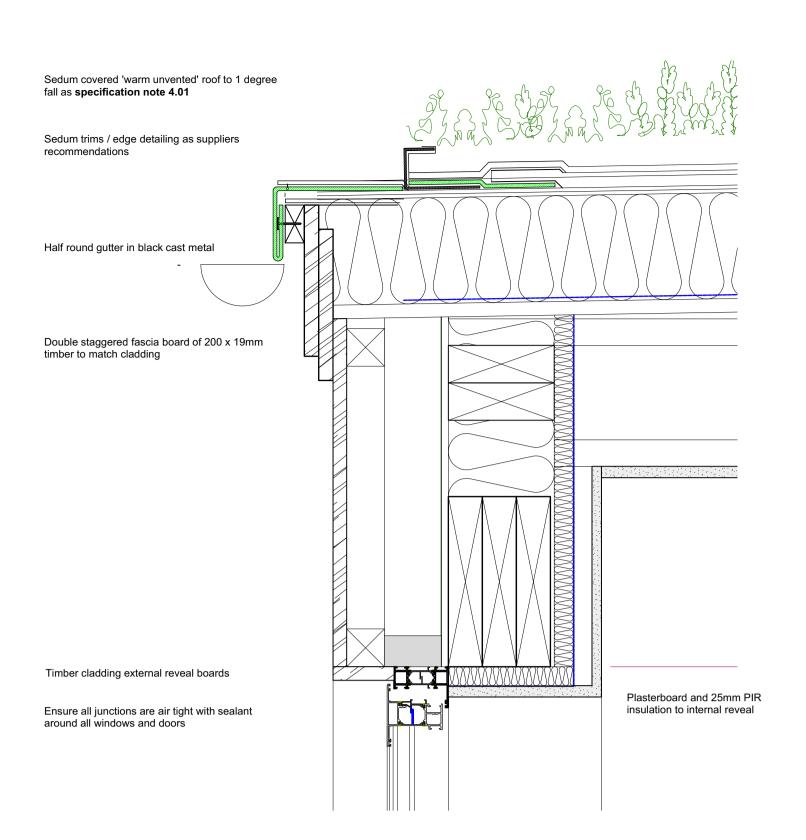

1:5 EAVES / HEAD DETAIL FOR SEDUM ROOF

Vertical Cedar boards with secret fixing and shadow gaps, as Vincent Timber profile VT9