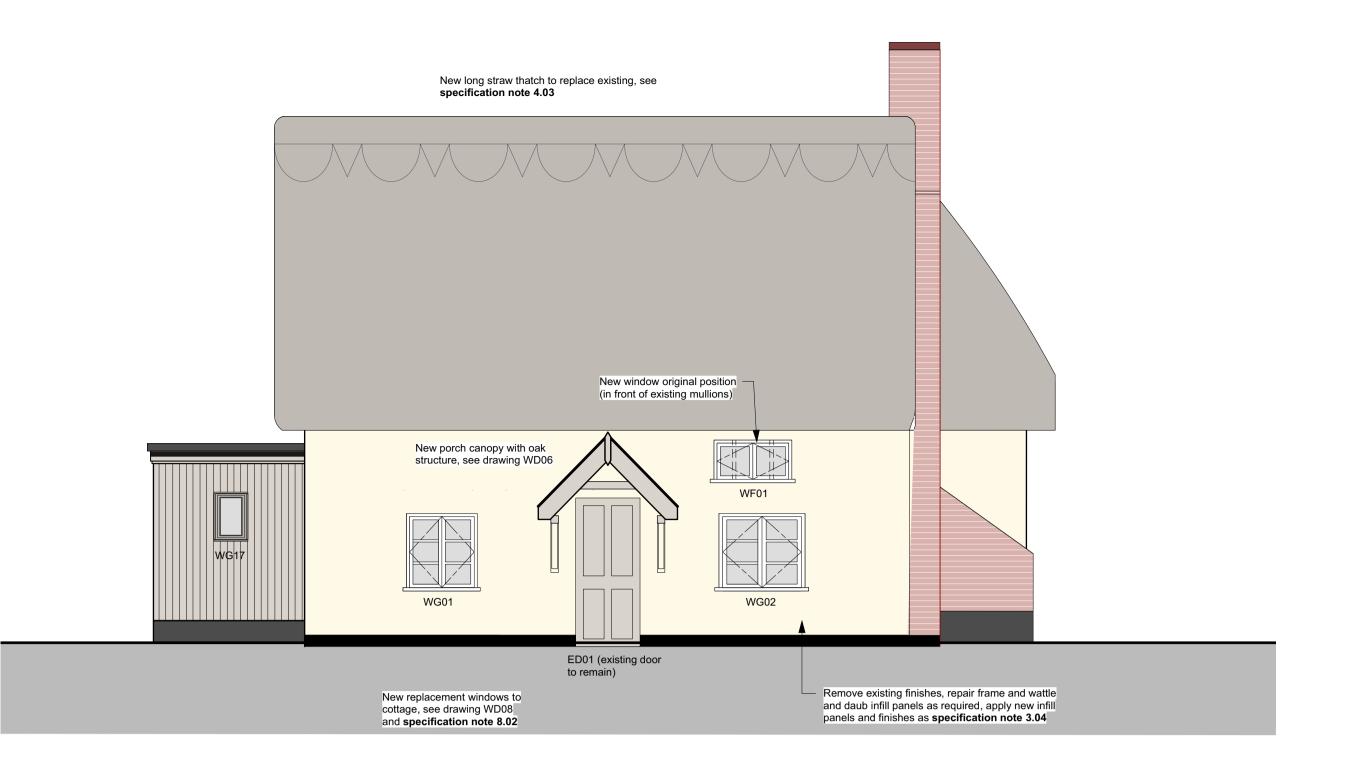

Stuston, Diss, Suffolk IP21 4AA

DRAWING
Proposed Elevations

| SCALE          | DATE       | DRAWN BY      | CHECKED |     |
|----------------|------------|---------------|---------|-----|
| 1:50 @ A1      | Sept 21    | IJT           |         | СВ  |
| DRAWING NUMBER | JOB NUMBER | STATUS        |         | REV |
| WD04           | 471        | Building Regs |         | Α   |