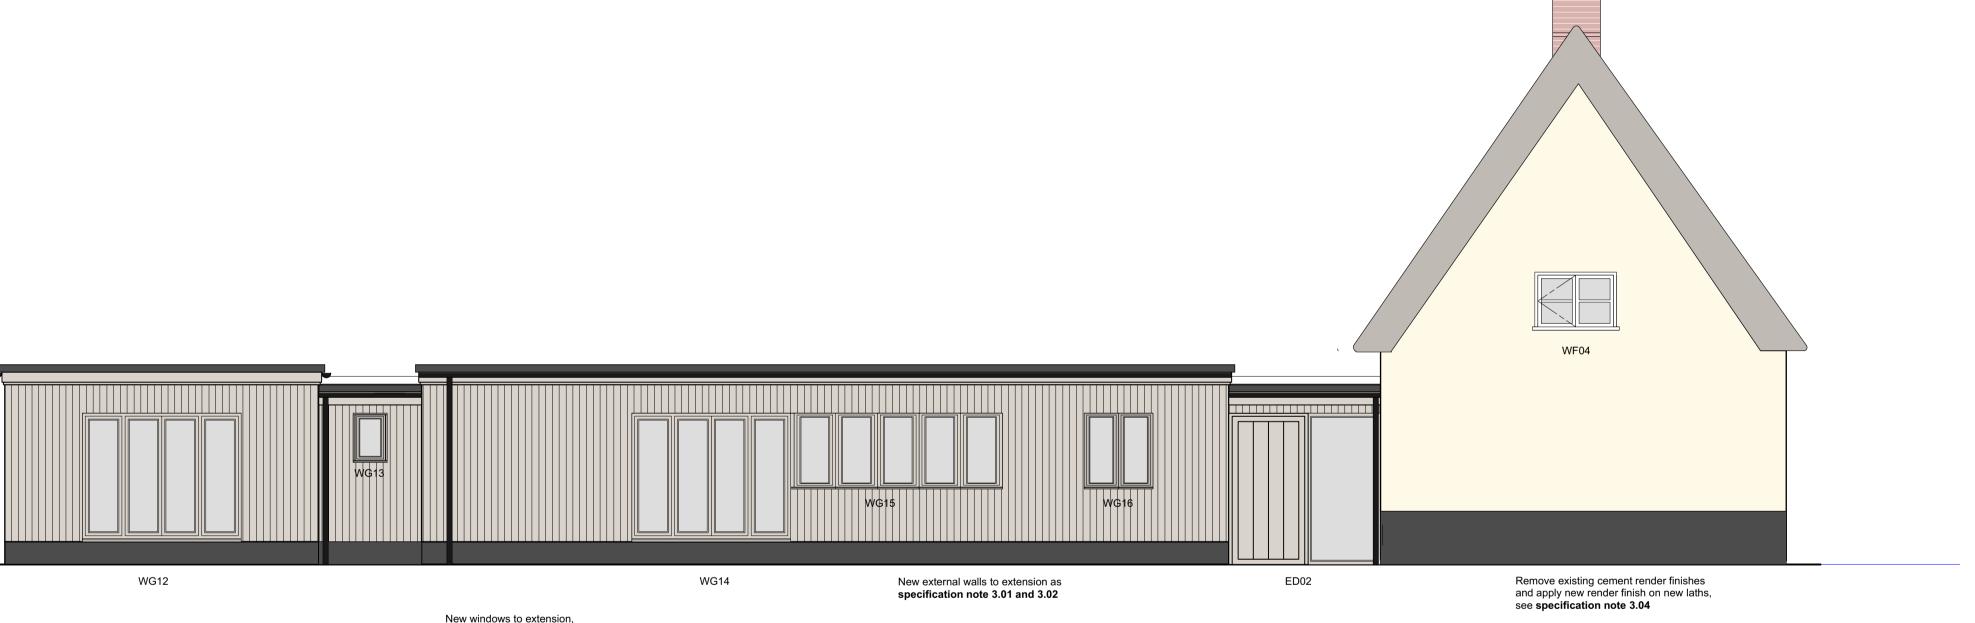

Stuston, Diss, Suffolk IP21 4AA

DRAWING
Proposed Elevations

| SCALE          | DATE       | DRAWN BY      | CHECKED |     |
|----------------|------------|---------------|---------|-----|
| 1:50 @ A1      | Sept 21    | IJT           |         | СВ  |
| DRAWING NUMBER | JOB NUMBER | STATUS        |         | REV |
| WD04           | 471        | Building Regs |         | Α   |