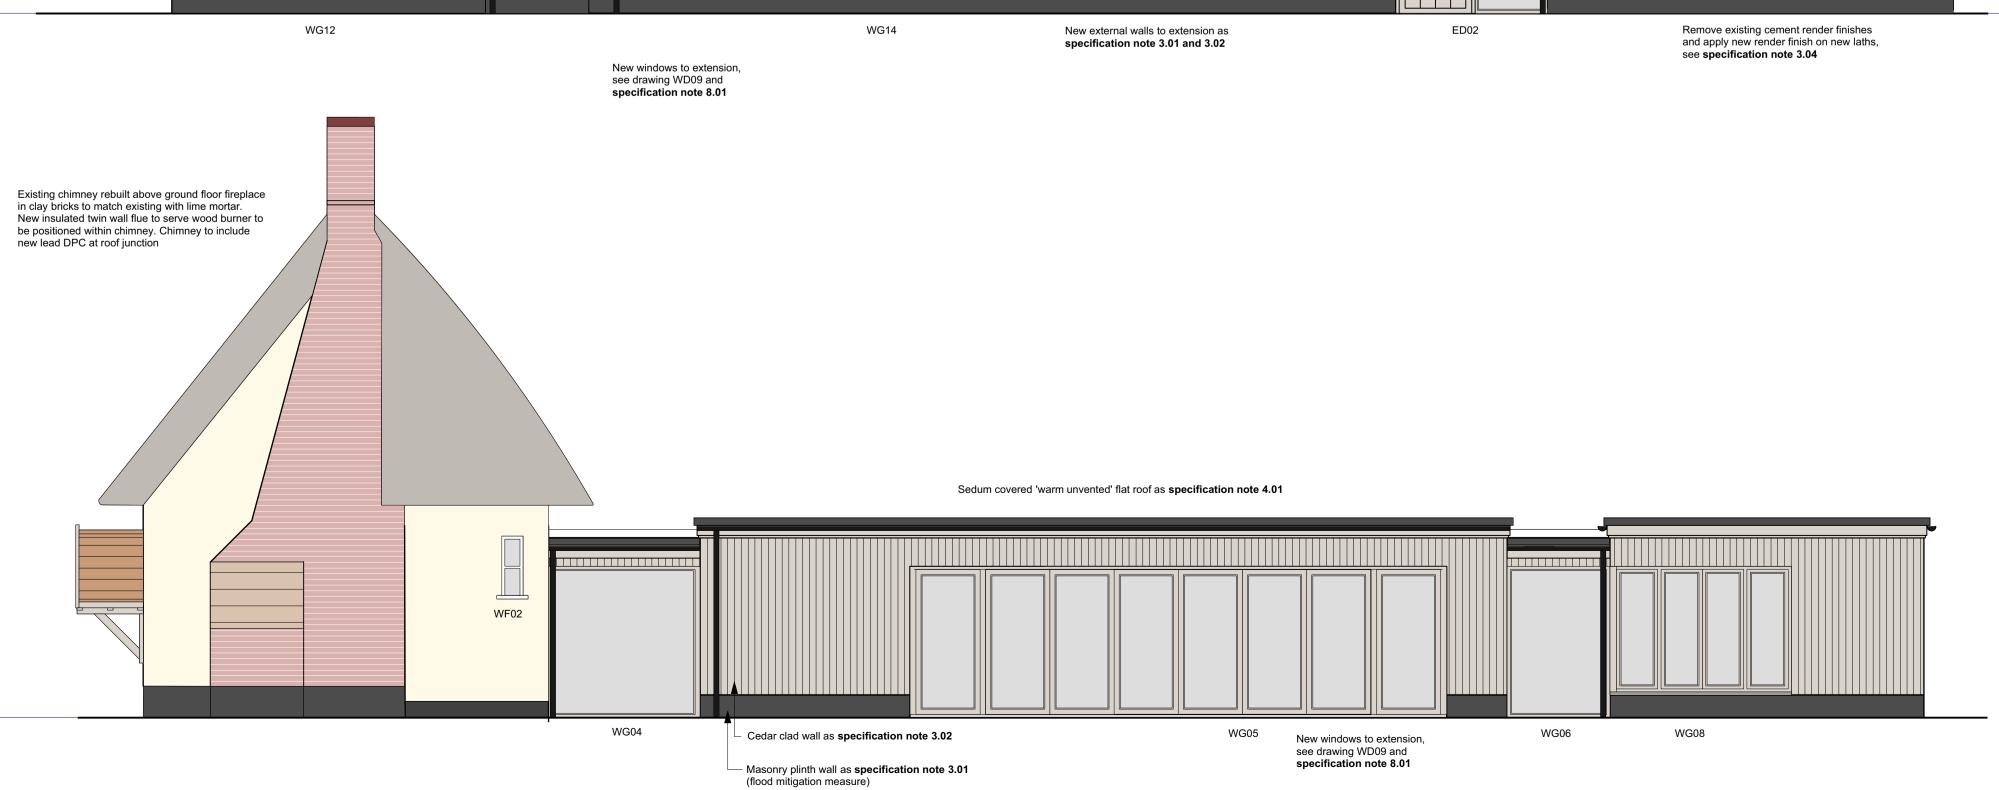

Stuston, Diss, Suffolk IP21 4AA

DRAWING
Proposed Elevations

| SCALE          | DATE       | DRAWN BY      | CHECKED |     |
|----------------|------------|---------------|---------|-----|
| 1:50 @ A1      | Sept 21    | IJT           |         | СВ  |
| DRAWING NUMBER | JOB NUMBER | STATUS        |         | REV |
| WD04           | 471        | Building Regs |         | Α   |