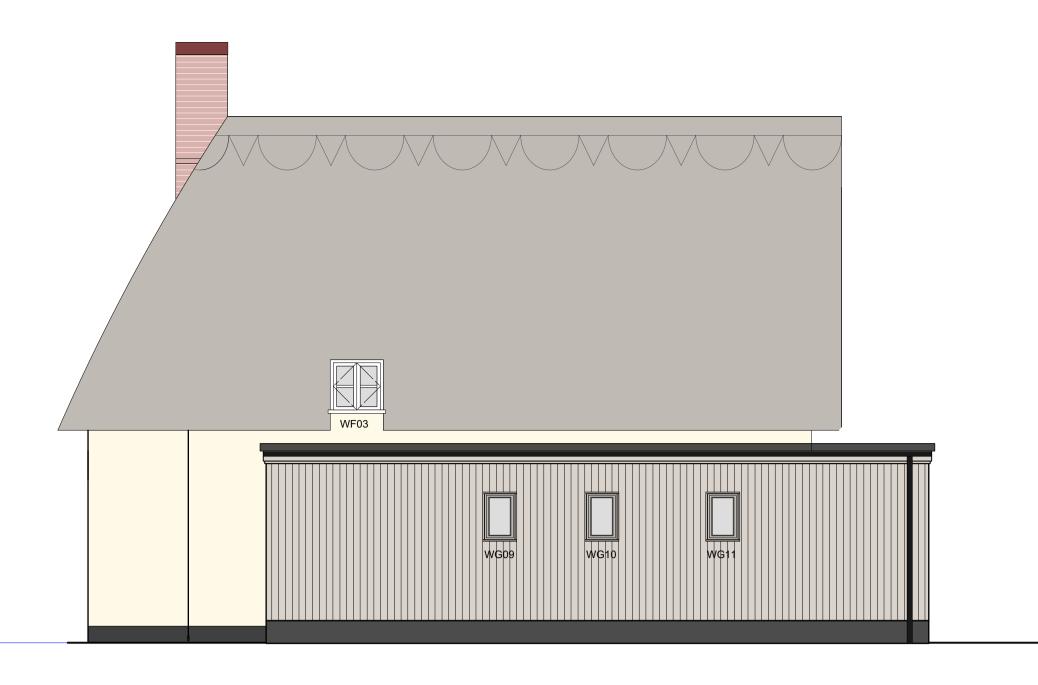

Stuston, Diss, Suffolk IP21 4AA

DRAWING
Proposed Elevations

| SCALE          | DATE       | DRAWN BY      | CHECKED |     |
|----------------|------------|---------------|---------|-----|
| 1:50 @ A1      | Sept 21    | IJT           |         | СВ  |
| DRAWING NUMBER | JOB NUMBER | STATUS        |         | REV |
| WD04           | 471        | Building Regs |         | Α   |