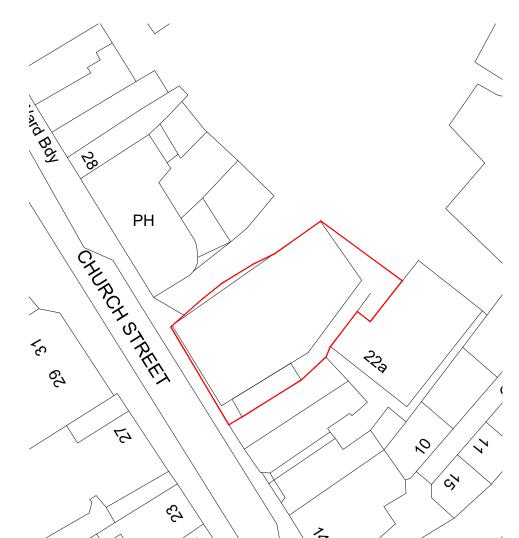

Site Plan 1:500

Two Saints Place CROSS

Site Location 1:1250

Baltic Triangle, Liverpool L1 OBP m: +44 (0) 7429 444 107 e: info@emcarchitects.co.uk w: www.emcarchitects.co.uk

architects

Ordnance Survey, (c) Crown Copyright 2019. All rights reserved. Licence number 100022432

PROJECT: 22/24 Church Street, Ormskirk.

Tiny Pig Investments Limited

Site Location and Site Plan

1:250 0 1 2 3 4 5 6 7 8 9 10 11 12 SCALE: 1:1250@A3 1:500@A3

DATE: Dec 2021

DRAWING No. P18-023 10-02-003

DRAWN BY: