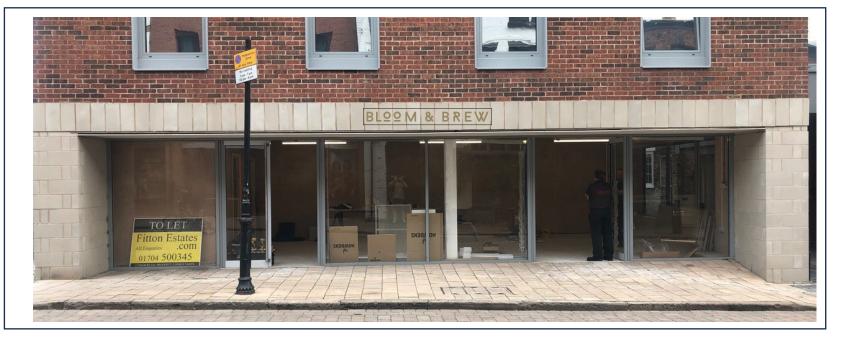

**PAGE 1/2** 

Client Bloom & Brew Ltd

Job No

30196

File Name Gold Lettering Wigan

1 off - Contour-cut ACM GOLD lettering size 1,930(w) x 160(h)mm

to be face mounted using DS Tape to Clear Acrylic, size 2,030(w) x 260(h)mm panel drilled on site into mortar gaps

## BLOOM & BREW

## **Letters Centered above centre window**

| Artwork by Client  | Pre-Press by  | Sam Broadbent | Checked by    |  |
|--------------------|---------------|---------------|---------------|--|
| Production checks: | Sizes Colours | Quality       | Completion by |  |