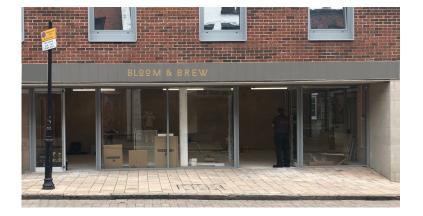

**PAGE 1/2** 

Client Bloom & Brew Ltd

Job No

30196

File Name Gold Lettering Wigan

1 off - Contour-cut ACM GOLD lettering size 1,930(w) x 160(h)mm

to be face mounted using DS Tape to Clear Acrylic, size 2,030(w) x 260(h)mm panel drilled on site into mortar gaps

## BLOOM & BREW

## **Letters Centered above centre window**

| Artwork by Client  | Pre-Press by  | Sam Broadbent | Checked by    |  |
|--------------------|---------------|---------------|---------------|--|
| Production checks: | Sizes Colours | Quality       | Completion by |  |