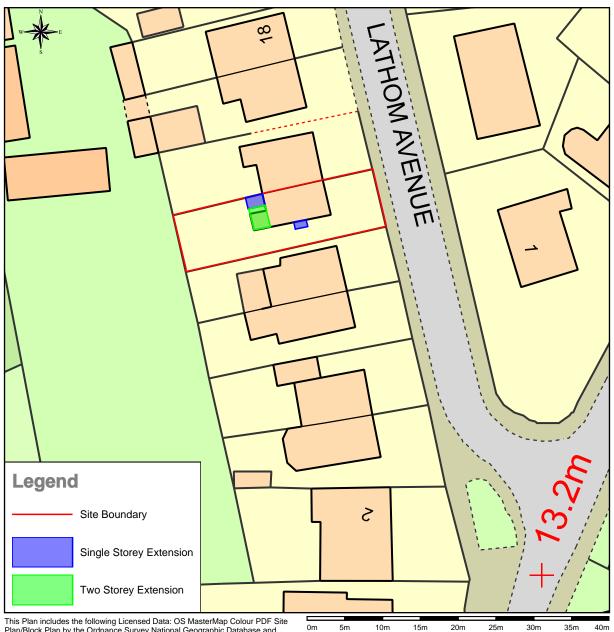

## Site Plan/Block Plan near WN8 7DT

This Plan includes the following Licensed Data: OS MasterMap Colour PDF Site Plan/Block Plan by the Ordnance Survey National Geographic Database and incorporating surveyed revision available at the date of production. Reproduction in whole or in part is prohibited without the prior permission of Ordnance Survey. The representation of a road, track or path is no evidence of a right of way. The representation of features, as lines is no evidence of a property boundary. © Crown copyright and database rights, 2021. Ordnance Survey 0100031673

Scale: 1:500, paper size: A4