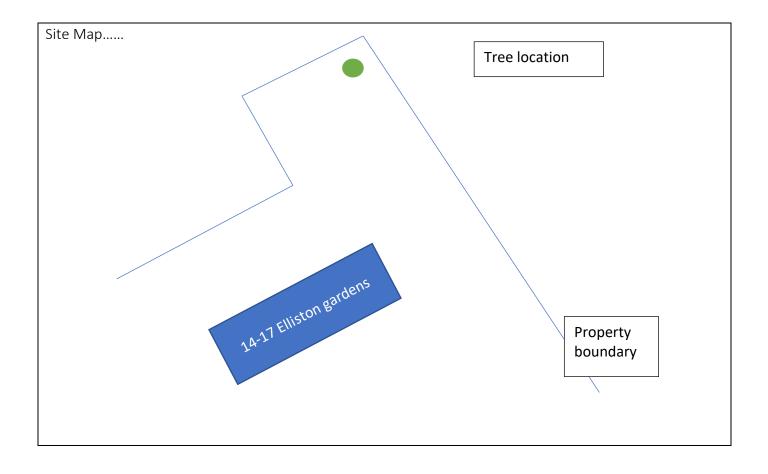

## Work specification

Case: 9259 Application Type: Conservation area Client: Coastline Tree location: Elliston Gardens Porthleven Cornwall Post Code: TR13 9DQ

Work Specification: Coppice 1x Early Mature Elm to allow it to regenerate. Reduce sucker growth along hedge to approx 1.8m to maintain as a hedge in future.