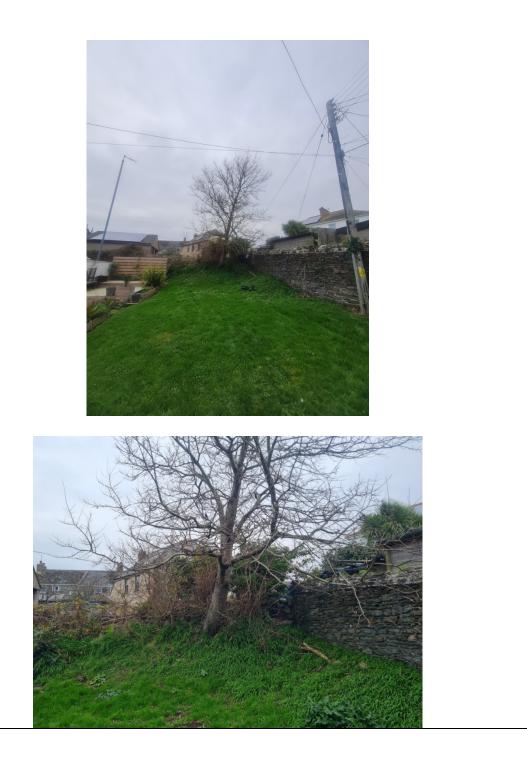

## Work specification

Case: 9259 Application Type: Conservation area Client: Coastline Tree location: Elliston Gardens Porthleven Cornwall Post Code: TR13 9DQ

Work Specification: Coppice 1x Early Mature Elm to allow it to regenerate. Reduce sucker growth along hedge to approx 1.8m to maintain as a hedge in future.

Photos.