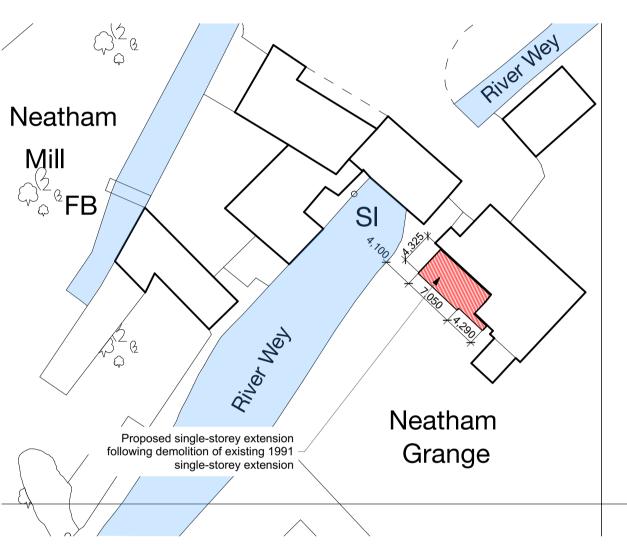

Existing surface drainage and soakaways are shown indicatively.

Block Plan

**PLANNING** 

Date Description Initials

1:500

VOLLER ARCHITECTURAL DESIGN

Client: Ms.T. Laughton & Mr A. Perry

Project: Extensions and Alterations to:

Neatham Grange, Lower Neatham Mill Lane, Holybourne GU34 4NP

wiiii Larie, Holybou

Title: Proposed Plans

Scale: 1:100, 1:1250 @ A1

Date: November 2021

Drawing No: 2111-PL-03

Drawn by: JLV

1:100