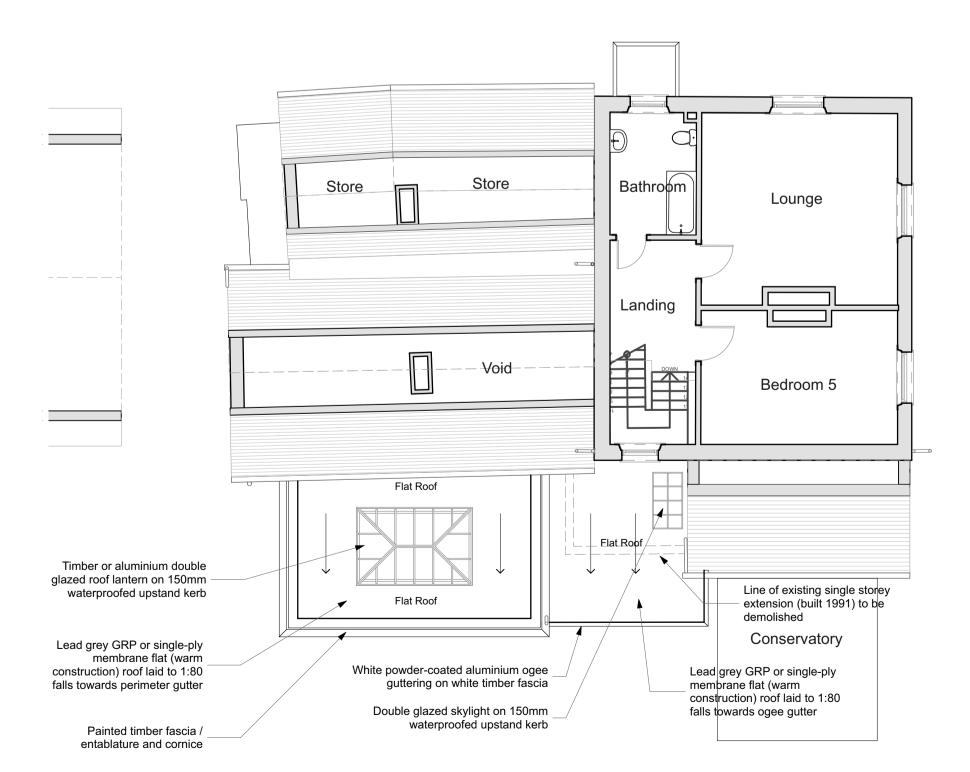

€ Ensuite Bedroom 2 Laundry Master Bedroom **Dressing Room** Bedroom 3 Bedroom 4 Flat Roof Code 4 lead flashing dressed Bathroom into existing wall where flat roof abuts Timber or aluminium double glazed roof lantern on 150mm -Line of existing single storey extension (built 1991) to be waterproofed upstand kerb Flat Roof demolished Conservatory Lead grey GRP or single-ply membrane flat (warm White powder-coated aluminium ogee construction) roof laid to 1:80 Lead grey GRP or single-ply guttering on white timber fascia falls towards perimeter gutter membrane flat (warm construction) roof laid to 1:80 Double glazed skylight on 150mm falls towards ogee gutter waterproofed upstand kerb Painted timber fascia / entablature and cornice

<u>1:100</u>

Roof Plan

Second Floor Plan 1:100