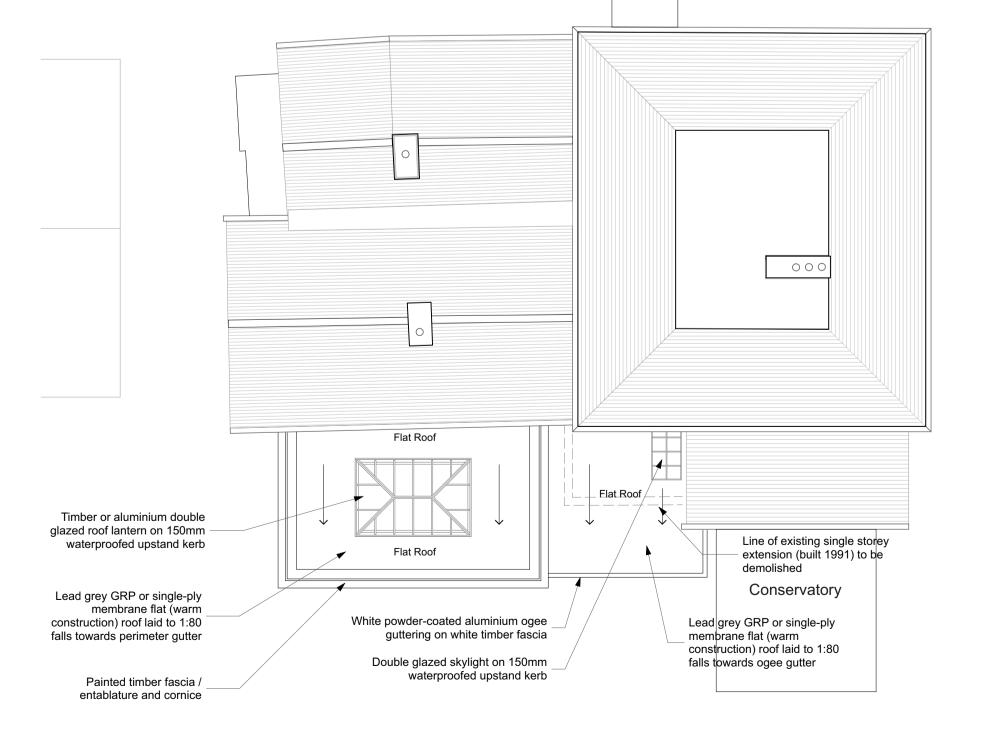

€ Ensuite Bedroom 2 Laundry Master Bedroom **Dressing Room** Bedroom 3 Bedroom 4 Flat Roof Code 4 lead flashing dressed Bathroom into existing wall where flat roof abuts Timber or aluminium double glazed roof lantern on 150mm -Line of existing single storey extension (built 1991) to be waterproofed upstand kerb Flat Roof demolished Conservatory Lead grey GRP or single-ply membrane flat (warm White powder-coated aluminium ogee construction) roof laid to 1:80 Lead grey GRP or single-ply guttering on white timber fascia falls towards perimeter gutter membrane flat (warm construction) roof laid to 1:80 Double glazed skylight on 150mm falls towards ogee gutter waterproofed upstand kerb Painted timber fascia / entablature and cornice

1. First Floor Plan 1:100





Adjacent Properties and Boundaries are shown for illustrative purposes only and have not been surveyed unless otherwise stated.

Contractor to check all dimensions on site prior to commencing work

and manufacture of windows, doors etc.

Do not scale other than for Planning Application purposes.

No deviation from this drawing will be permitted without the prior written consent of the Architect.

The copyright of this drawing remains with the Architect and may not be reproduced in any form without prior written consent.

Ground Floor Slabs, Foundations, Sub-Structures, etc. All work below ground level is shown provisionally. Inspection of ground condition is essential prior to work commencing.

Reassessment is essential when the ground conditions are apparent, and redesign may be necessa