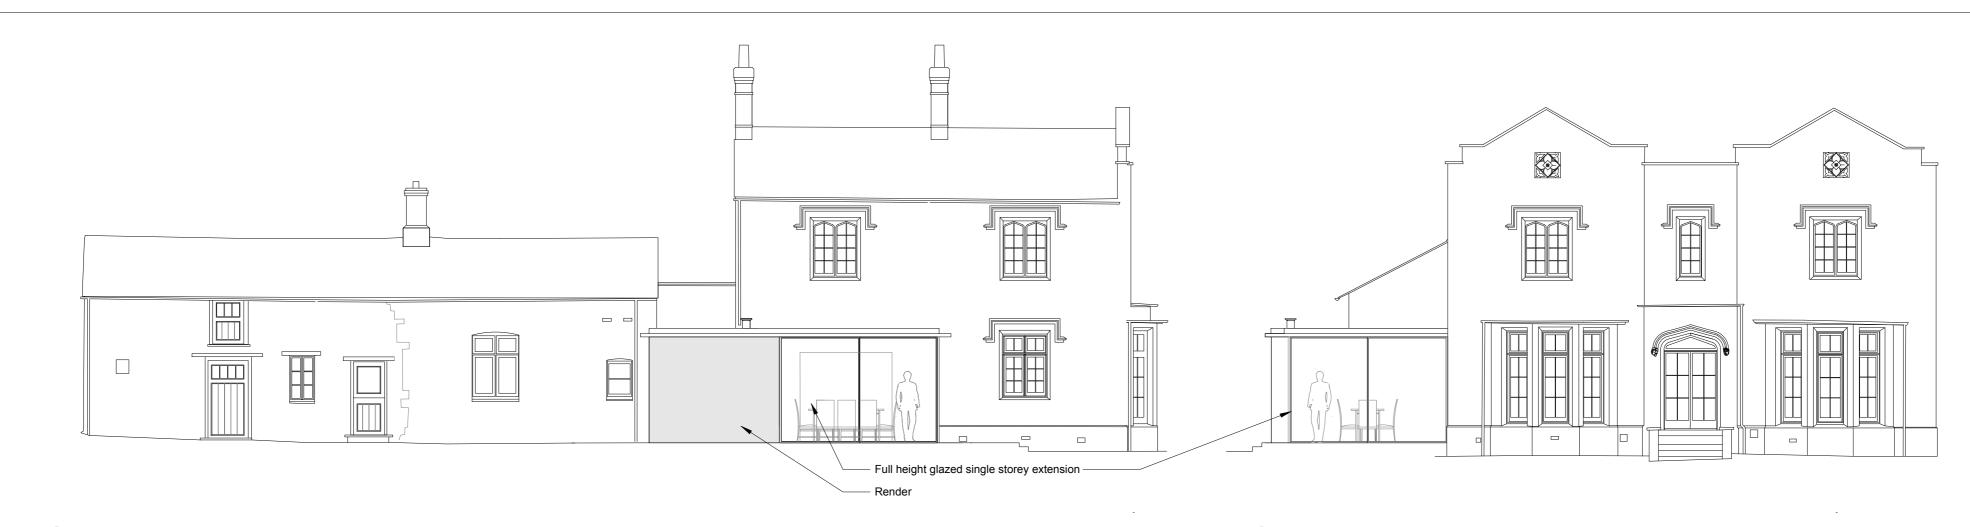

03 PROPOSED
NORTH ELEVATION

1:100

1:100

PROPOSED
WEST ELEVATION

1:100

New natural state roof tiles

New painted hiv flush casement to replace existing upvc

01 PROPOSED SOUTH ELEVATION

02 PROPOSED EAST ELEVATION

1:100

## Proposed Elevations

| 05.11.21 |     | AL(10)005 | В |   |
|----------|-----|-----------|---|---|
| 1:100    | @A2 | KR        | © | 0 |

0 1 2 3 4 5m