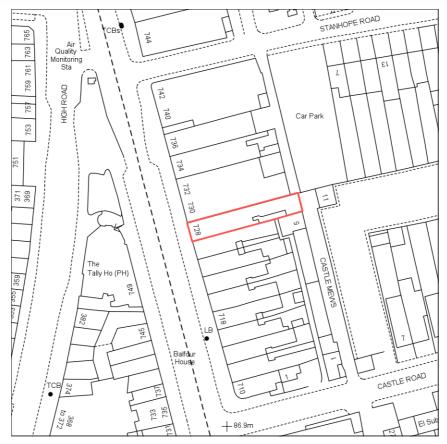

Flat 1-5, 728, High Road, London

Reproduction in whole or in part is prohibited without the prior permission of Ordnance Survey.

Ordnance Survey and the OS Symbol are registered trademarks and OS MasterMap® is a trademark of Ordnance Survey, the national mapping agency of Great Britain.

The representation of a road, track or path is no evidence of a right of way.

The representation of features as lines is no evidence of a property boundary.

Date Of Issue: 27 May 2021 Supplied By: Getmapping Supplier Plan Id: 262935\_1250 OS License Number: 100030848 Applicant: Michael Koutra Application Reference: 728 High Road