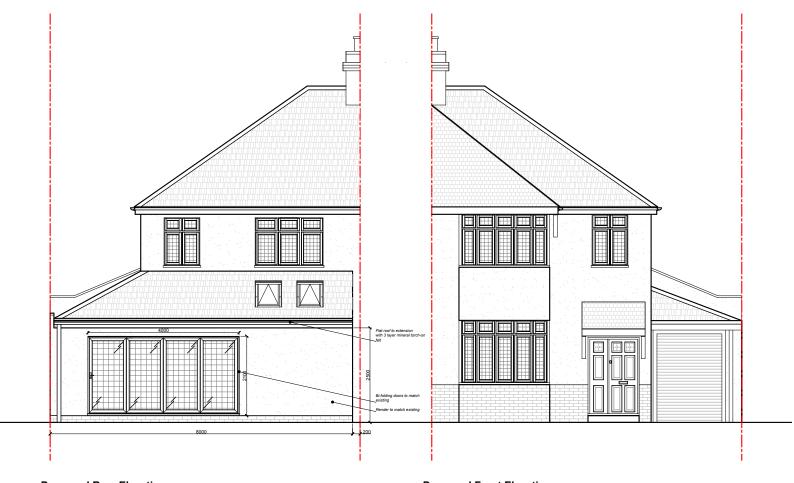

Proposed Front Elevation
(Scale 1:100)

SHADED AREA WILL NOT BE VISIBLE
AS OBSCURED BY ADJOINING
PROPERTY
(NO.23 YORKLAND AVENUE)

Proposed Side Elevation - Non attached (Scale 1:100)