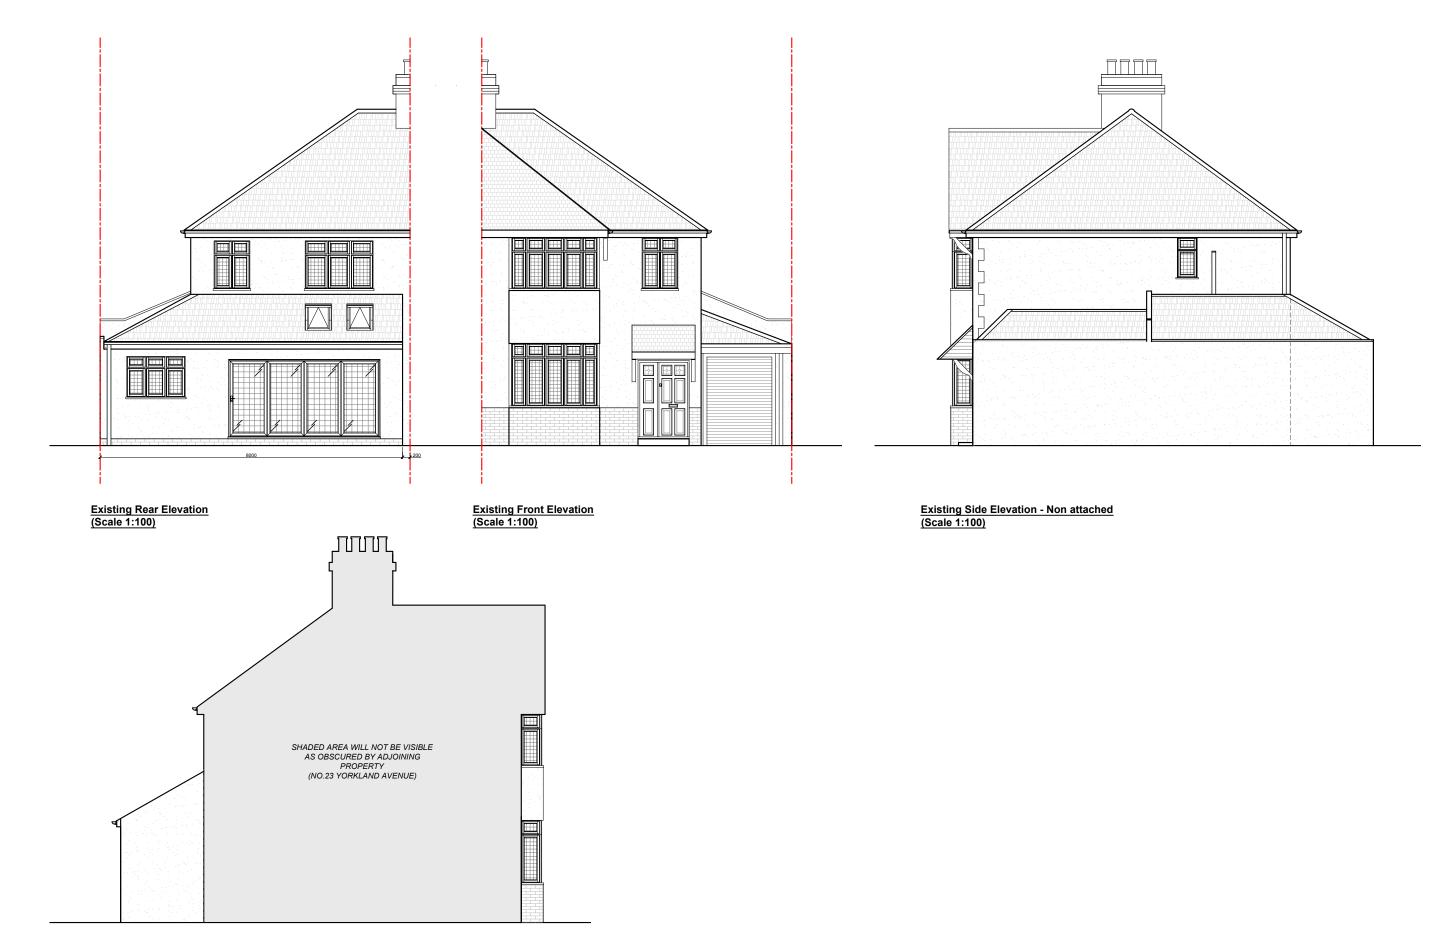

## Existing Side Elevation - Attached/Party Walll (Scale 1:100)

| Disclaimer:<br>While this drawing can be used as a base                                                                                                                                                 | Design Notes: |       |   |    |    |    |    | Project          | 23 Yorkland Avenue, DA16 2LE                   |
|---------------------------------------------------------------------------------------------------------------------------------------------------------------------------------------------------------|---------------|-------|---|----|----|----|----|------------------|------------------------------------------------|
| drawing for construction and quotation<br>purposes, due to the nature of the<br>measurements on which it is based, it is<br>VERY (MPCRTANT that all dimensions<br>are checked carefully before any work |               |       |   |    |    |    |    | Client:          | T House                                        |
| Commences or any materials are ordered.                                                                                                                                                                 |               | 1:100 |   |    |    |    |    | Title:<br>Stage: | Existing Elevations Planning Scale: 1:100 @ A3 |
| CONSTRUCTION ALL DWINESSONS<br>MUST BE CHCRED ON SITE BY<br>CONTRACTOR.<br>Rev. Date Drawn Description                                                                                                  |               | 2m    | 0 | 2m | 4m | 6m | 8m | 10m <b>23Y</b>   | Document Type: Series: Number: Revision:       |