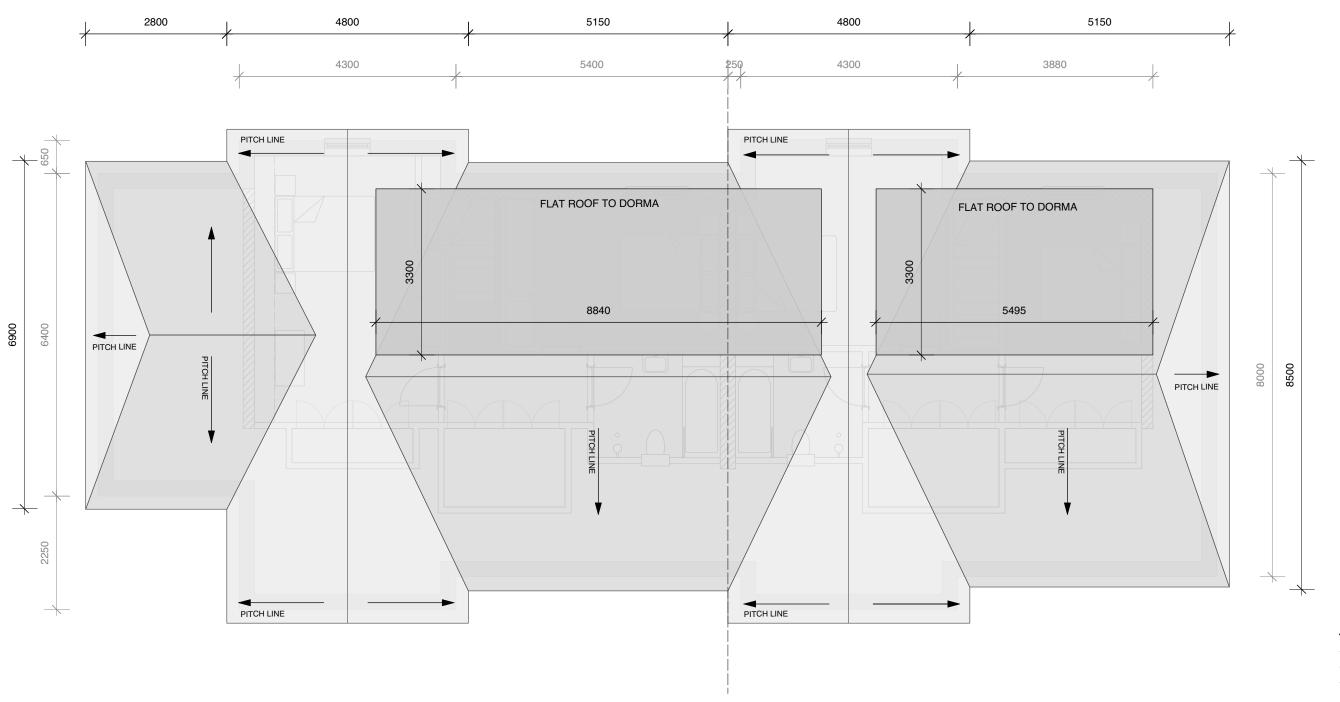

| CLIENT:       | CHRIS DEVITO                               |
|---------------|--------------------------------------------|
| PROJECT;      | 24 MAPLE CRESCENT<br>SIDCUP KENT DA159LT   |
| DATE;         | 200621                                     |
| DRAWING NO:   | D010.5<br>PROPOSED ROOF<br>PLAN UNIT 1 - 2 |
| PROJECT DATE: | TBA                                        |
| SCALE:        | 1:75 @ A3                                  |
| NOTES:        |                                            |

UNIT 2 UNIT 1

**ROOF PLAN UNIT 1 + 2**