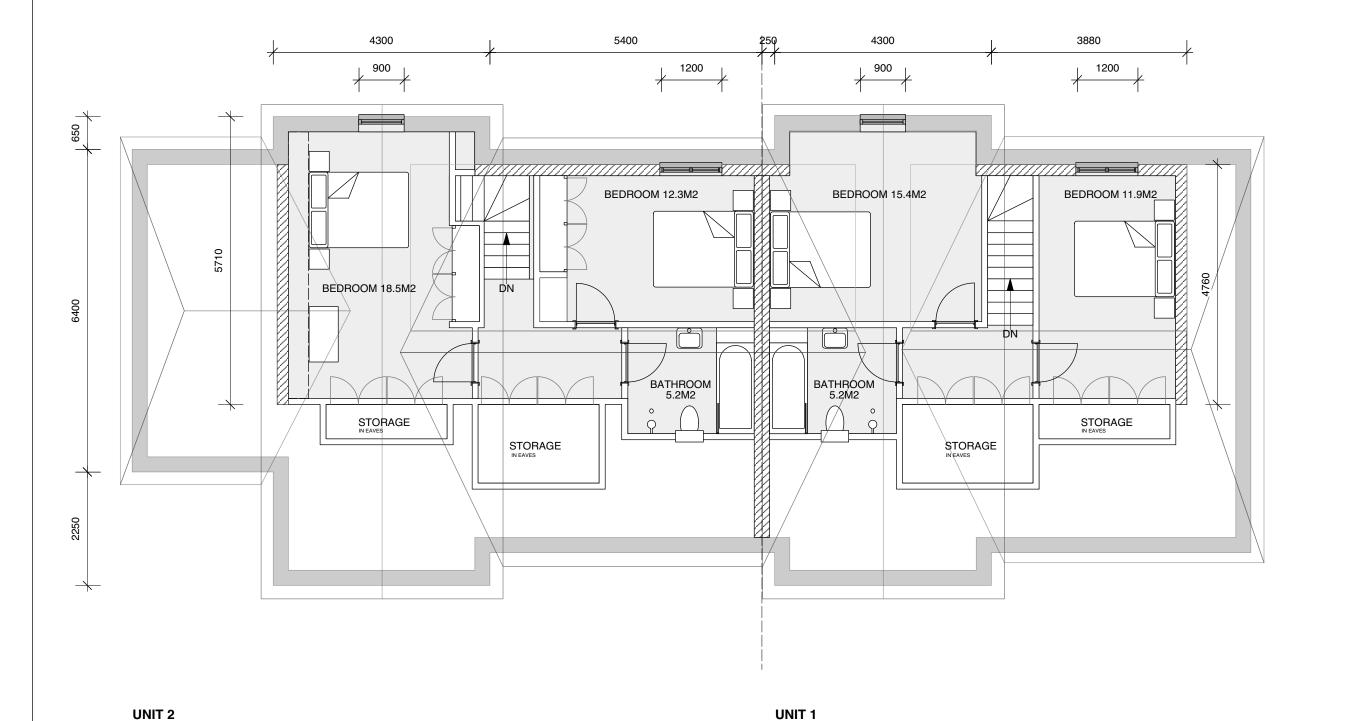

Revision Noles

| CLIENT:       | CHRIS DEVITO                                      |
|---------------|---------------------------------------------------|
| PROJECT:      | 24 MAPLE CRESCENT<br>SIDCUP KENT DA159LT          |
| DATE:         | 200621                                            |
| DRAWING NO:   | D010.4<br>PROPOSED FIRST<br>FLOOR PLAN UNIT 1 - 2 |
| PROJECT DATE: | TBA                                               |
| SCALE:        | 1:75 @ A3                                         |
| NOTES:        |                                                   |

FIRST FLOOR PLAN UNIT 1 + 2