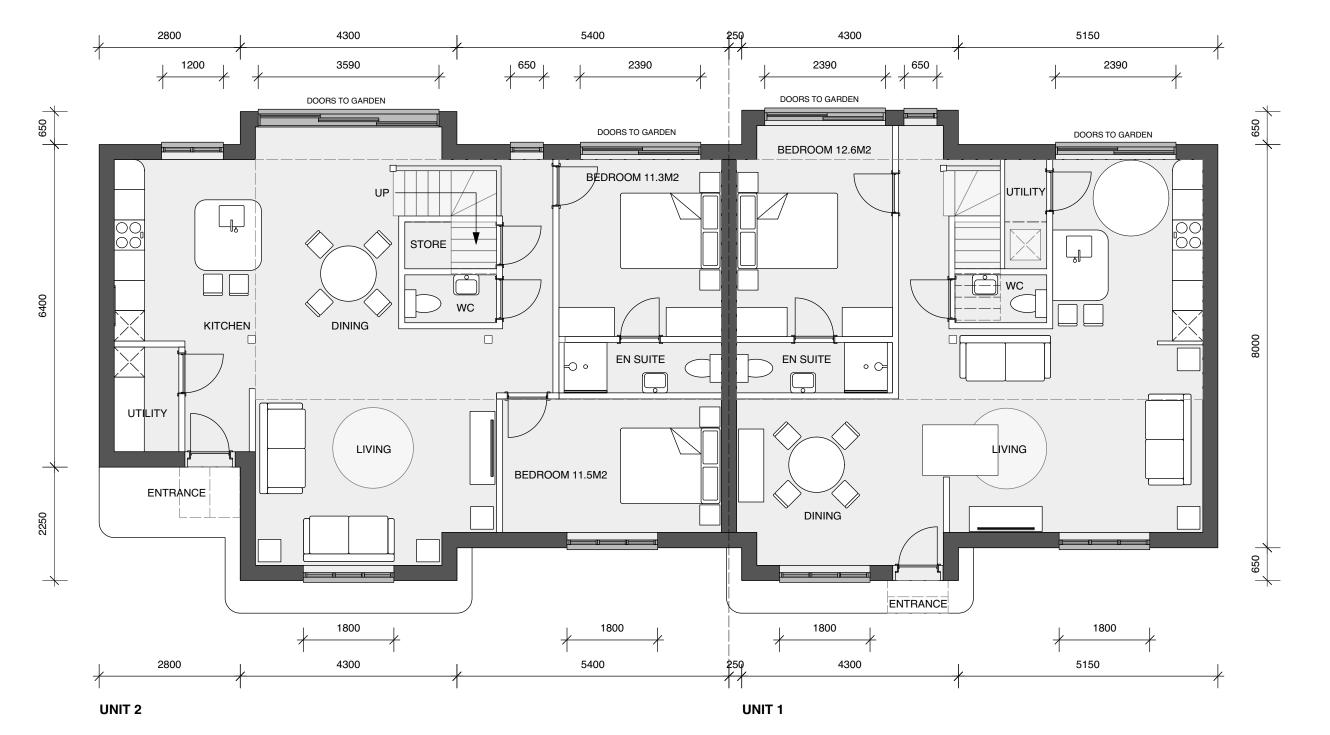

| CLIENT;       | CHRIS DEVITO                                       |
|---------------|----------------------------------------------------|
| PROJECT;      | 24 MAPLE CRESCENT<br>SIDCUP KENT DA159LT           |
| DATE;         | 200621                                             |
| DRAWING NO:   | D010.3<br>PROPOSED GROUND<br>FLOOR PLAN UNIT 1 - 2 |
| PROJECT DATE: | TBA                                                |
| SCALE:        | 1:75 @ A3                                          |
| NOTES:        |                                                    |

**GROUND FLOOR PLAN UNIT 1 + 2**