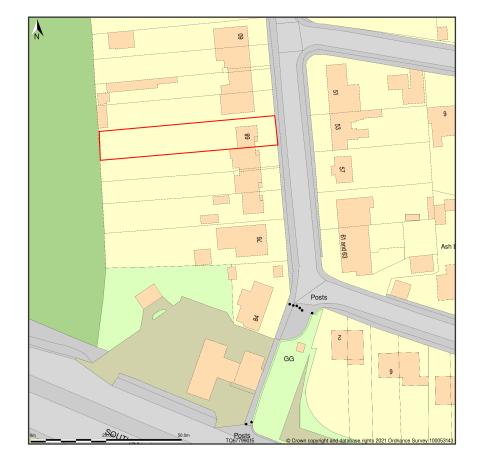

## 68, Kings Road, Laindon, Basildon, Essex, SS15 4AQ

Location Plan shows area bounded by: 567721.49, 190085.81 567862.92, 190227.23 (at a scale of 1:1250), OSGridRef: TQ67799015. The representation of a road, track or path is no evidence of a right of way. The representation of features as lines is no evidence of a property boundary.

Produced on 21st Dec 2021 from the Ordnance Survey National Geographic Database and incorporating surveyed revision available at this date. Reproduction in whole or part is prohibited without the prior permission of Ordnance Survey. © Crown copyright 2021. Supplied by https://www.www.buyaplan.co.uk digital mapping a licensed Ordnance Survey partner (100053143). Unique plan reference: #00694016-E46D5D