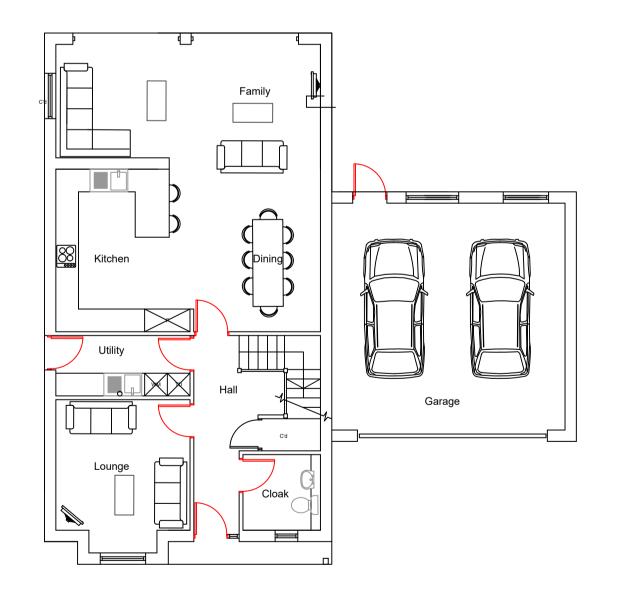

Bed 2

Bathoom

AC

Bed 4

Bed 5

First Floor Plan Scale 1:100

Roof Plan Scale 1:100