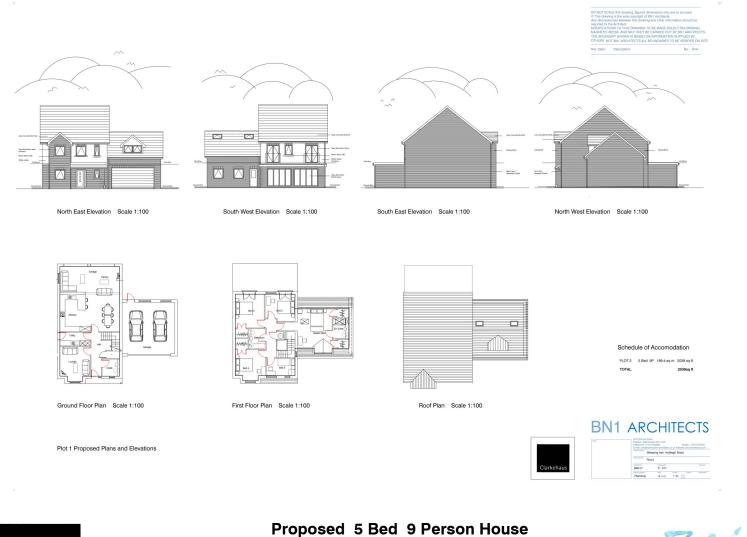

## 4.0 Proposed Plans and Elevations

with integral garage

Clarkehaus

Weeping Ash, Ardleigh Road, Great Bramley

5.0 Visibility

Visibility Weeping Ash, Ardleigh Road, Great Bramley

6.0 Vehicular access

Vehicular access Weeping Ash, Ardleigh Road, Great Bramley

## 7.0 Conclusion

Plot 2

5 Bed 9 Person House integral garage

Area 2039 sq ft

Site Area 603 sq m

Amenity 414 sq m

Visibility Splay 70m in each direction (Ardleigh road 40mph limit)

The proposal is to demolish the existing shed and swimming pool to enable construction of new 5B 9P detached house with integral garage,