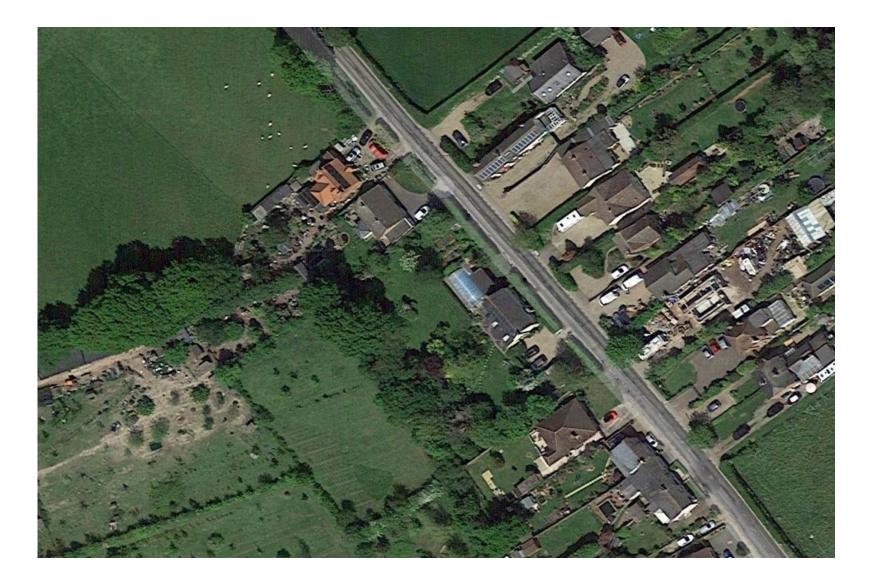

## Index

- 1.0 Location Plan
- 2.0 Aerial Site Plan
- 3.0 Block and Location Plans
- 4.0 Proposed Plans and Elevations
- 5.0 Visibility
- 6.0 Existing Vehicular entrance
- 7.0 Conclusion

Proposed 5 Bed 9 Person House with integral garage Weeping Ash, Ardleigh Road, Great Bramley