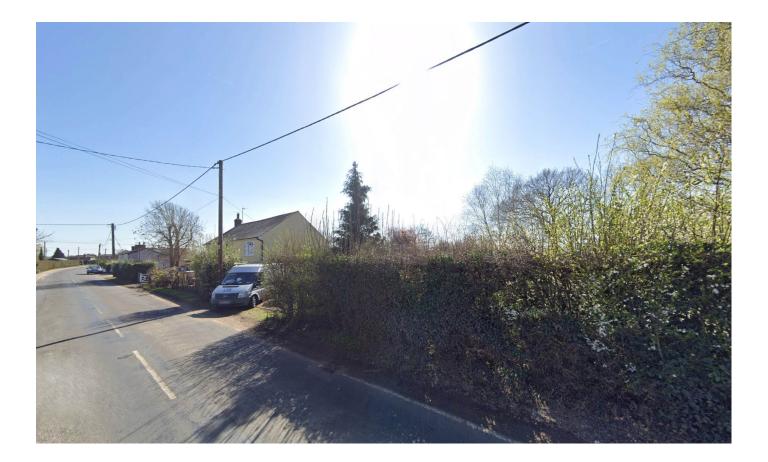

## 4.0 Proposed Plans and Elevations

with integral garage

Clarkehaus

Weeping Ash, Ardleigh Road, Great Bramley

5.0 Visibility

Visibility Weeping Ash, Ardleigh Road, Great Bramley

6.0 Vehicular access

Vehicular access Weeping Ash, Ardleigh Road, Great Bramley

## 7.0 Conclusion

Plot 2

5 Bed 9 Person House integral garage

Area 2039 sq ft

Site Area 603 sq m

Amenity 414 sq m

Visibility Splay 70m in each direction (Ardleigh road 40mph limit)

The proposal is to demolish the existing shed and swimming pool to enable construction of new 5B 9P detached house with integral garage,