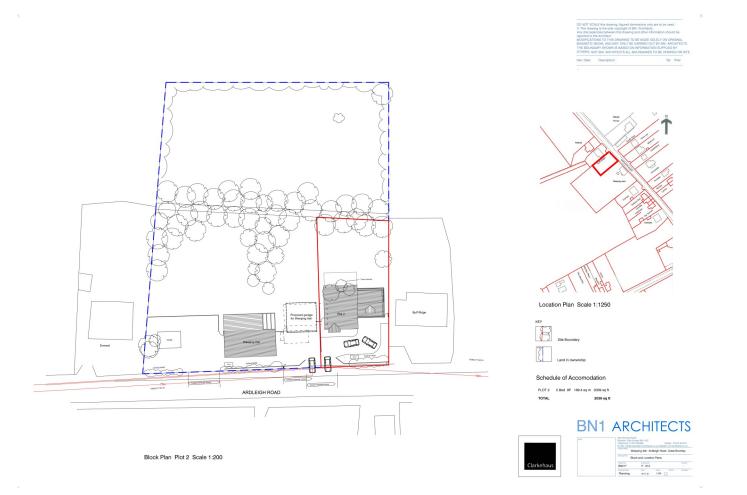

## 3.0 Block and Location Plan

Proposed 5 Bed 9 Person House with integral garage Weeping Ash, Ardleigh Road, Great Bramley

## 7.0 Conclusion

Plot 2

5 Bed 9 Person House integral garage

Area 2039 sq ft

Site Area 603 sq m

Amenity 414 sq m

Visibility Splay 70m in each direction (Ardleigh road 40mph limit)

The proposal is to demolish the existing shed and swimming pool to enable construction of new 5B 9P detached house with integral garage,