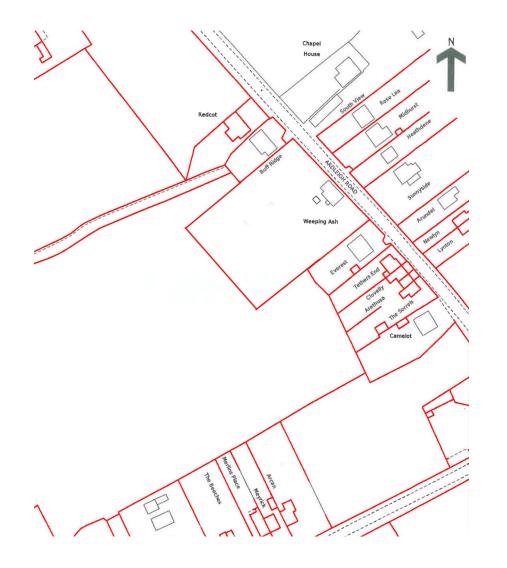

## 3.0 Block and Location Plan

Proposed 5 Bed 9 Person House with integral garage Weeping Ash, Ardleigh Road, Great Bramley