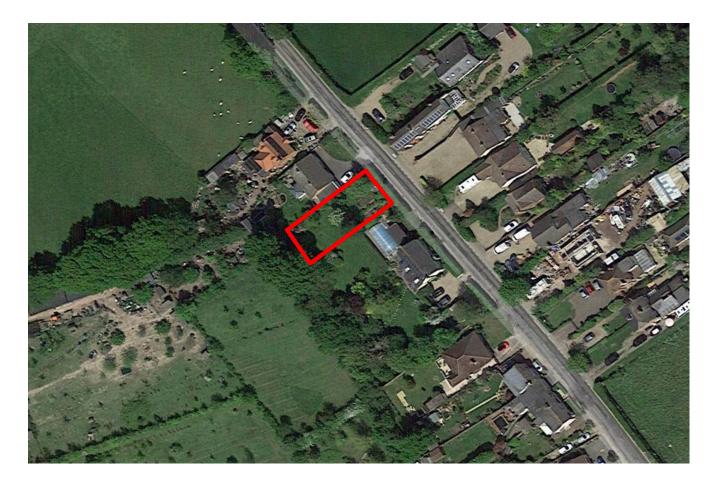

2.0 Aerial Plan

Proposed 5 Bed 9 Person House with integral garage Weeping Ash, Ardleigh Road, Great Bramley

## 7.0 Conclusion

Plot 2

5 Bed 9 Person House integral garage

Area 2039 sq ft

Site Area 603 sq m

Amenity 414 sq m

Visibility Splay 70m in each direction (Ardleigh road 40mph limit)

The proposal is to demolish the existing shed and swimming pool to enable construction of new 5B 9P detached house with integral garage,