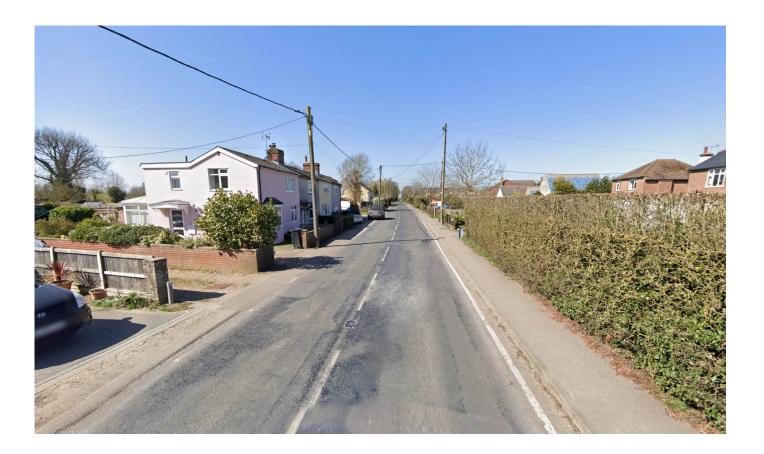

## 4.0 Proposed Plans and Elevations

with integral garage

Clarkehaus

Weeping Ash, Ardleigh Road, Great Bramley

5.0 Visibility

Visibility Weeping Ash, Ardleigh Road, Great Bramley

6.0 Vehicular access

Vehicular access Weeping Ash, Ardleigh Road, Great Bramley

## 7.0 Conclusion

Plot 2

5 Bed 9 Person House integral garage

Area 2039 sq ft

Site Area 603 sq m

Amenity 414 sq m

Visibility Splay 70m in each direction (Ardleigh road 40mph limit)

The proposal is to demolish the existing shed and swimming pool to enable construction of new 5B 9P detached house with integral garage,