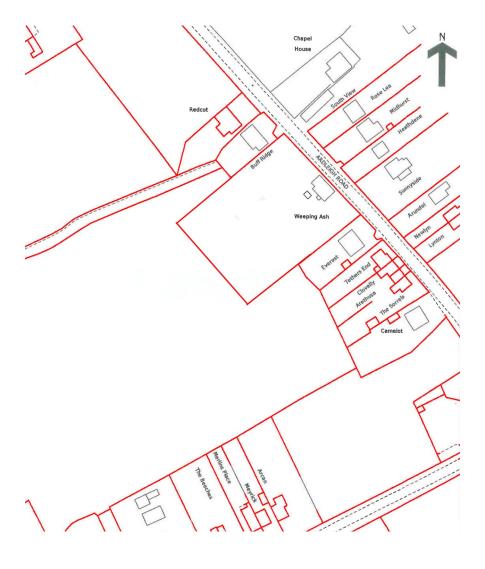

## 2.0 Aerial Plan

Clarkehaus

Proposed 4 Bed 7 Person House with integral garage Weeping Ash, Ardleigh Road, Great Bramley