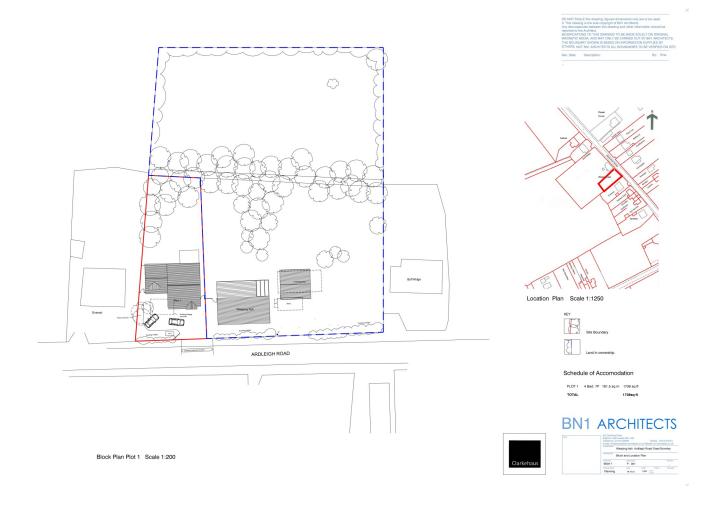

#### Plot 1

4 Bed 7 Person House integral garage

Area 1738sq ft

Site Area 582 sq m

Amenity 421 sq m

Visibility Splay 70m in each direction (Ardleigh road 40mph limit)

The proposal is to demolish the existing single garage to Weeping Ash to enable construction of new 4B 7P detached house with integral garage, removal of existing shed and swimming pool to enable construction of detached double garage for Weeping Ash.