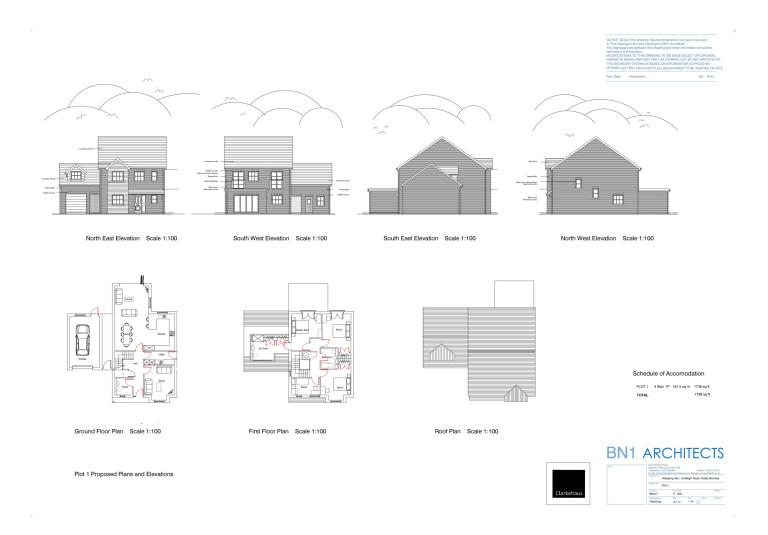

# 3.0 Proposed Plans and Elevations

Proposed 4 Bed 7 Person House with integral garage Weeping Ash, Ardleigh Road, Great Bramley

#### Plot 1

4 Bed 7 Person House integral garage

Area 1738sq ft

Site Area 582 sq m

Amenity 421 sq m

Visibility Splay 70m in each direction (Ardleigh road 40mph limit)

The proposal is to demolish the existing single garage to Weeping Ash to enable construction of new 4B 7P detached house with integral garage, removal of existing shed and swimming pool to enable construction of detached double garage for Weeping Ash.