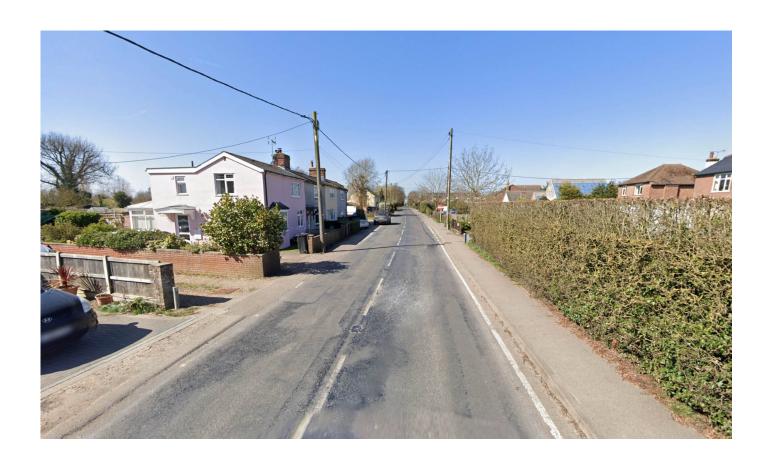

#### Plot 1

4 Bed 7 Person House integral garage

Area 1738sq ft

Site Area 582 sq m

Amenity 421 sq m

Visibility Splay 70m in each direction (Ardleigh road 40mph limit)

The proposal is to demolish the existing single garage to Weeping Ash to enable construction of new 4B 7P detached house with integral garage, removal of existing shed and swimming pool to enable construction of detached double garage for Weeping Ash.