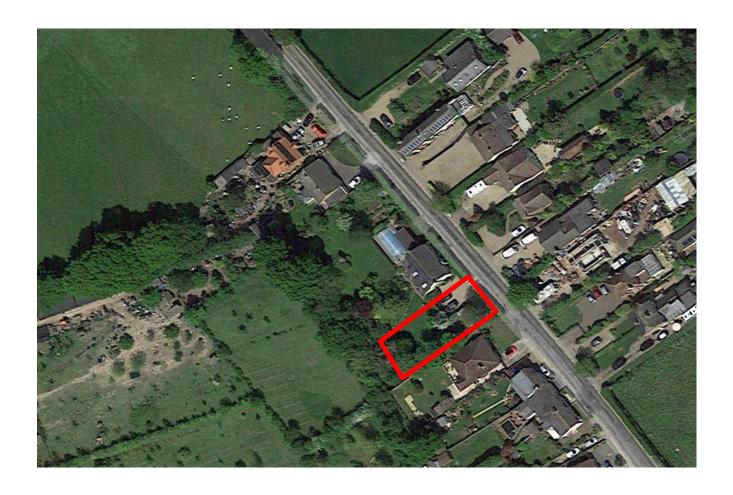

#### Plot 1

4 Bed 7 Person House integral garage

Area 1738sq ft

Site Area 582 sq m

Amenity 421 sq m

Visibility Splay 70m in each direction (Ardleigh road 40mph limit)

The proposal is to demolish the existing single garage to Weeping Ash to enable construction of new 4B 7P detached house with integral garage, removal of existing shed and swimming pool to enable construction of detached double garage for Weeping Ash.