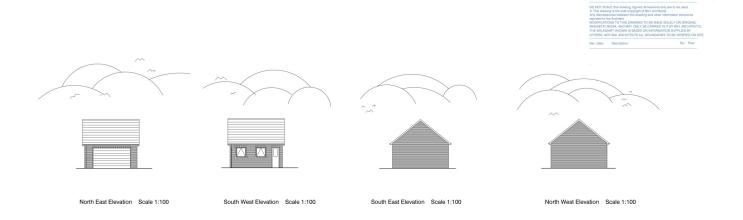

## 4.0 Proposed double garage

Ground Floor Plan Scale 1:100

Weeping Ash Proposed Garage Plans and Elevations

Proposed double garage
Weeping Ash, Ardleigh Road, Great Bramley

#### Plot 1

4 Bed 7 Person House integral garage

Area 1738sq ft

Site Area 582 sq m

Amenity 421 sq m

Visibility Splay 70m in each direction (Ardleigh road 40mph limit)

The proposal is to demolish the existing single garage to Weeping Ash to enable construction of new 4B 7P detached house with integral garage, removal of existing shed and swimming pool to enable construction of detached double garage for Weeping Ash.