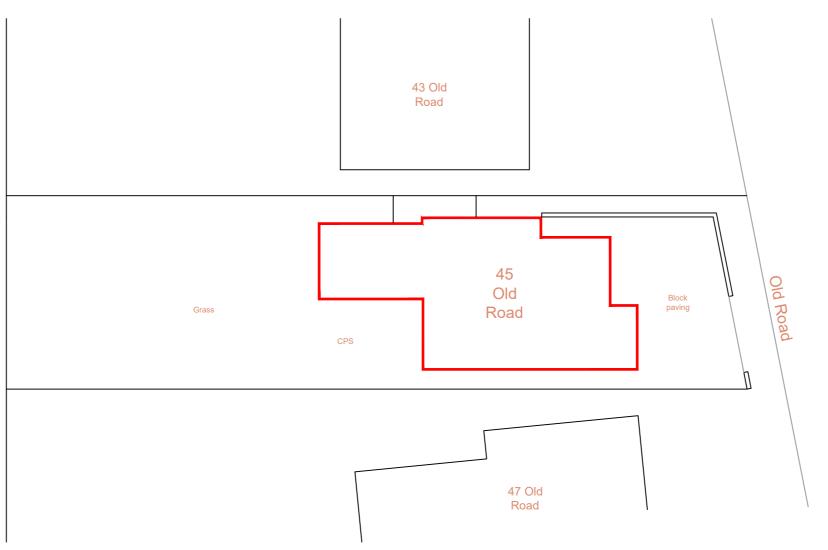

## Existing

| 07792 830411  |                                                               | <del></del> |
|---------------|---------------------------------------------------------------|-------------|
| Client        | Paul & Annie Speight                                          |             |
| Project title | Side extension to:<br>45 Old Road,<br>Frinton-on-Sea CO13 9DA |             |
| Drawing title | Site plans                                                    |             |
| Scale         | 1:200@A2                                                      |             |
| Date          | 17/11/21                                                      |             |
| Dwg No        |                                                               | Rev No      |
| 0373/PL/05    |                                                               |             |