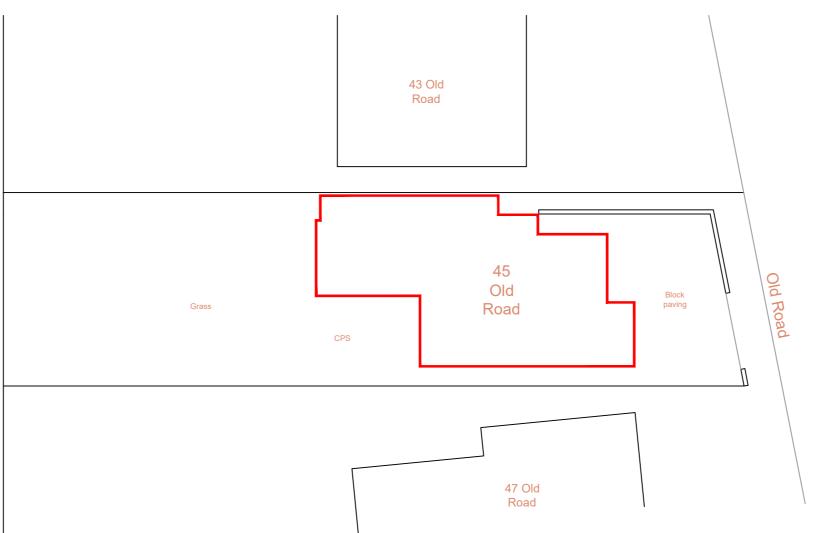

## Proposed

Please note:
This drawing is to be used as a aid to achieve planning / building regs approval and as a guide for the proposed works. Dimensions, levels and existing construction materials are to be checked on site prior to construction of proposed works. Therefore, design can be subject to amendment.
All structural work to be overseen by a structural engineer.

| 07792 830411  |                                                               | <del></del> |
|---------------|---------------------------------------------------------------|-------------|
| Client        | Paul & Annie Speight                                          |             |
| Project title | Side extension to:<br>45 Old Road,<br>Frinton-on-Sea CO13 9DA |             |
| Drawing title | Site plans                                                    |             |
| Scale         | 1:200@A2                                                      |             |
| Date          | 17/11/21                                                      |             |
| Dwg No        |                                                               | Rev No      |
| 0373/PL/05    |                                                               |             |