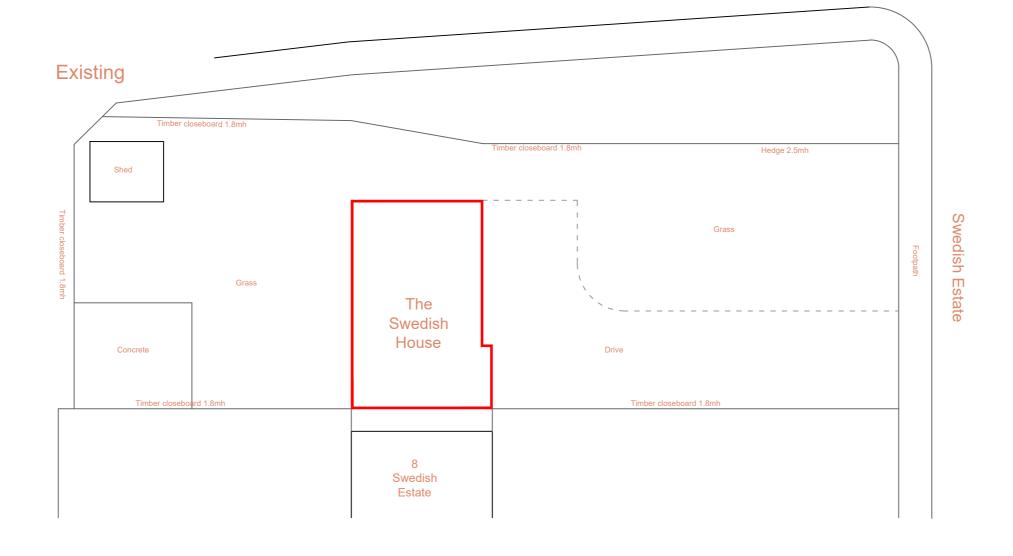

| 07792 830411  | $\vee \vee \vee$                                                        |        |
|---------------|-------------------------------------------------------------------------|--------|
| Client        | Miss Victoria Baker                                                     |        |
| Project title | Alterations at:<br>The Swedish House<br>Swedish Estate,<br>Wix CO11 2RS |        |
| Drawing title | Site plans                                                              |        |
| Scale         | 1:200@A3                                                                |        |
| Date          | 12/11/21                                                                |        |
| Dwg No        |                                                                         | Rev No |