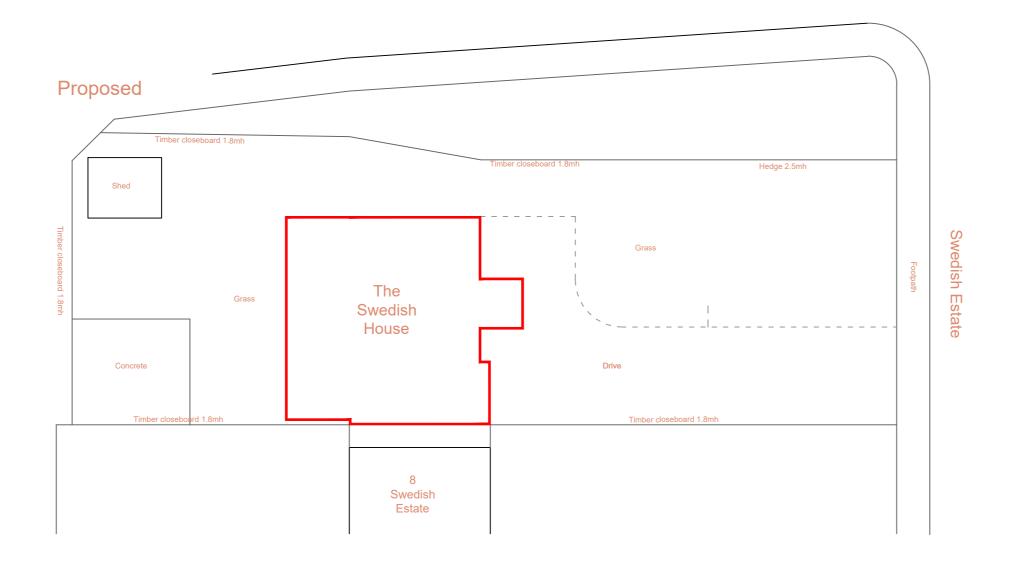

| 07792 830411  | $\vee \vee \vee$                                                        |        |
|---------------|-------------------------------------------------------------------------|--------|
| Client        | Miss Victoria Baker                                                     |        |
| Project title | Alterations at:<br>The Swedish House<br>Swedish Estate,<br>Wix CO11 2RS |        |
| Drawing title | Site plans                                                              |        |
| Scale         | 1:200@A3                                                                |        |
| Date          | 12/11/21                                                                |        |
| Dwg No        |                                                                         | Rev No |