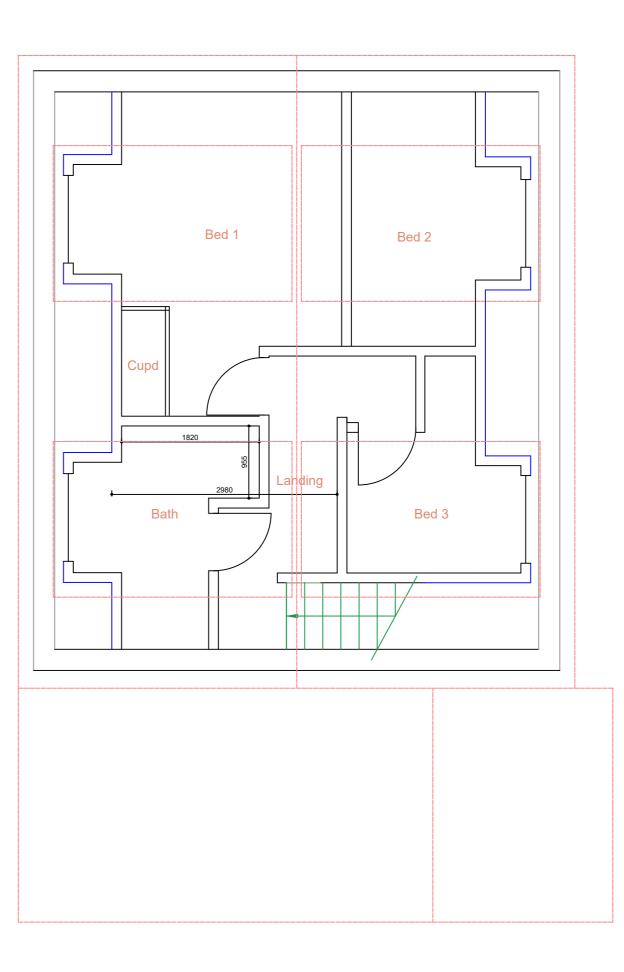

## Ground

Please note: This drawing is to be used as a aid to achieve planning / building regs approval and as a guide for the proposed works . Dimensions, levels and existing construction materials are to be checked on site prior to construction of proposed works. Therefore, design can be subject to amendment. All structural work to be overseen by a structural engineer.

Important note: All measurements to be checked on site before any construction takes place. Do not scale from this drawing.

| AGC Consultants<br>14 Seafield Ave.<br>Mistley<br>Essex<br>CO11 1UE<br>07792 830411 |                                                                         |        |
|-------------------------------------------------------------------------------------|-------------------------------------------------------------------------|--------|
| Client                                                                              | Miss Victoria Baker                                                     |        |
| Project title                                                                       | Alterations at:<br>The Swedish House<br>Swedish Estate,<br>Wix CO11 2RS |        |
| Drawing title                                                                       | Existing floor plans                                                    |        |
| Scale                                                                               | 1:50@A2                                                                 |        |
| Date                                                                                | 12/11/21                                                                |        |
| Dwg No                                                                              |                                                                         | Rev No |
| 0348/PL/01                                                                          |                                                                         |        |