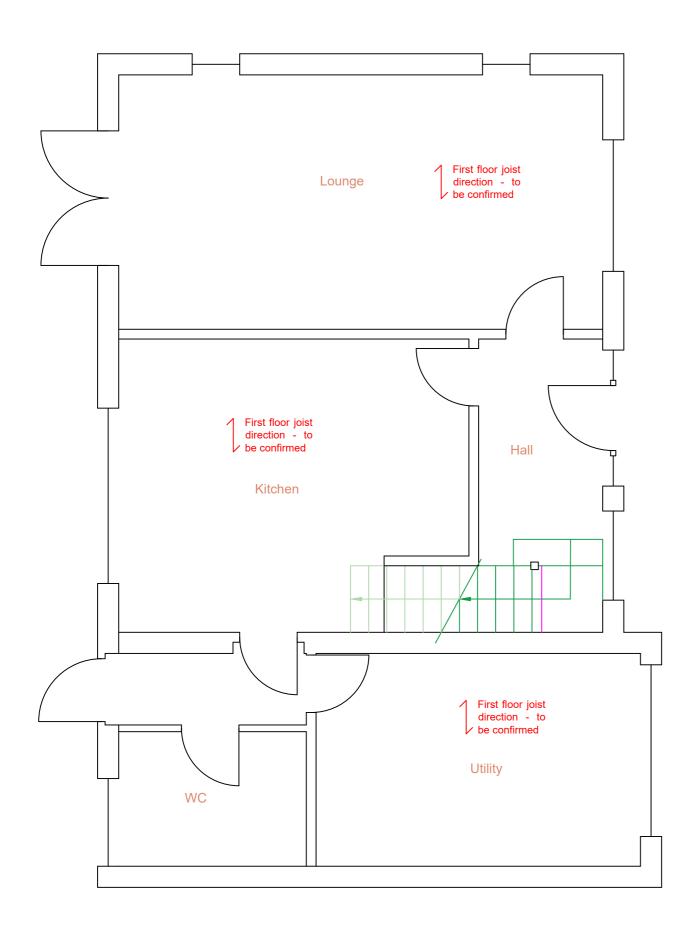

## Ground

Please note: This drawing is to be used as a aid to achieve planning / building regs approval and as a guide for the proposed works . Dimensions, levels and existing construction materials are to be checked on site prior to construction of proposed works. Therefore, design can be subject to amendment. All structural work to be overseen by a structural engineer.

Important note: All measurements to be checked on site before any construction takes place. Do not scale from this drawing.

| AGC Consultants<br>14 Seafield Ave.<br>Mistley<br>Essex<br>CO11 1UE<br>07792 830411 |                                                                         |        |
|-------------------------------------------------------------------------------------|-------------------------------------------------------------------------|--------|
| Client                                                                              | Miss Victoria Baker                                                     |        |
| Project title                                                                       | Alterations at:<br>The Swedish House<br>Swedish Estate,<br>Wix CO11 2RS |        |
| Drawing title                                                                       | Existing floor plans                                                    |        |
| Scale                                                                               | 1:50@A2                                                                 |        |
| Date                                                                                | 12/11/21                                                                |        |
| Dwg No                                                                              |                                                                         | Rev No |
| 0348/PL/01                                                                          |                                                                         |        |