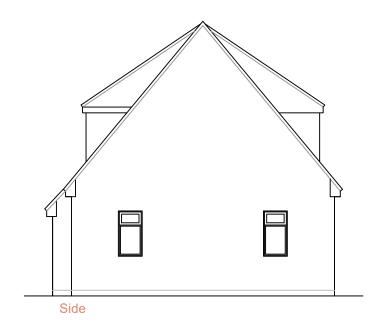

Important note: All measurements to be checked on site before any construction takes place. Do not scale from this drawing.

| Scale IIOIII tilis ura                                               | wirig.                                                                  |        |
|----------------------------------------------------------------------|-------------------------------------------------------------------------|--------|
| AGC Consultants 14 Seafield Ave. Mistley Essex CO11 1UE 07792 830411 |                                                                         |        |
| Client                                                               | Miss Victoria Baker                                                     |        |
| Project title                                                        | Alterations at:<br>The Swedish House<br>Swedish Estate,<br>Wix CO11 2RS |        |
| Drawing title                                                        | Existing elevations                                                     |        |
| Scale                                                                | 1:100@A3                                                                |        |
| Date                                                                 | 12/11/21                                                                |        |
| Dwg No                                                               |                                                                         | Rev No |
| 034                                                                  | 18/PL/02                                                                |        |