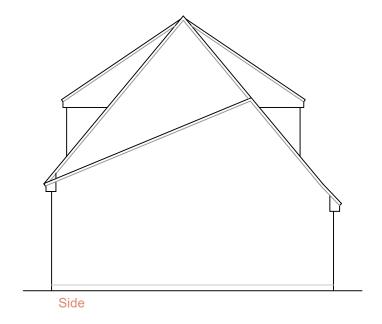

Important note: All measurements to be checked on site before any construction takes place. Do not scale from this drawing.

| Scale IIOIII tilis ura                                               | wirig.                                                                  |        |
|----------------------------------------------------------------------|-------------------------------------------------------------------------|--------|
| AGC Consultants 14 Seafield Ave. Mistley Essex CO11 1UE 07792 830411 |                                                                         |        |
| Client                                                               | Miss Victoria Baker                                                     |        |
| Project title                                                        | Alterations at:<br>The Swedish House<br>Swedish Estate,<br>Wix CO11 2RS |        |
| Drawing title                                                        | Existing elevations                                                     |        |
| Scale                                                                | 1:100@A3                                                                |        |
| Date                                                                 | 12/11/21                                                                |        |
| Dwg No                                                               |                                                                         | Rev No |
| 034                                                                  | 18/PL/02                                                                |        |