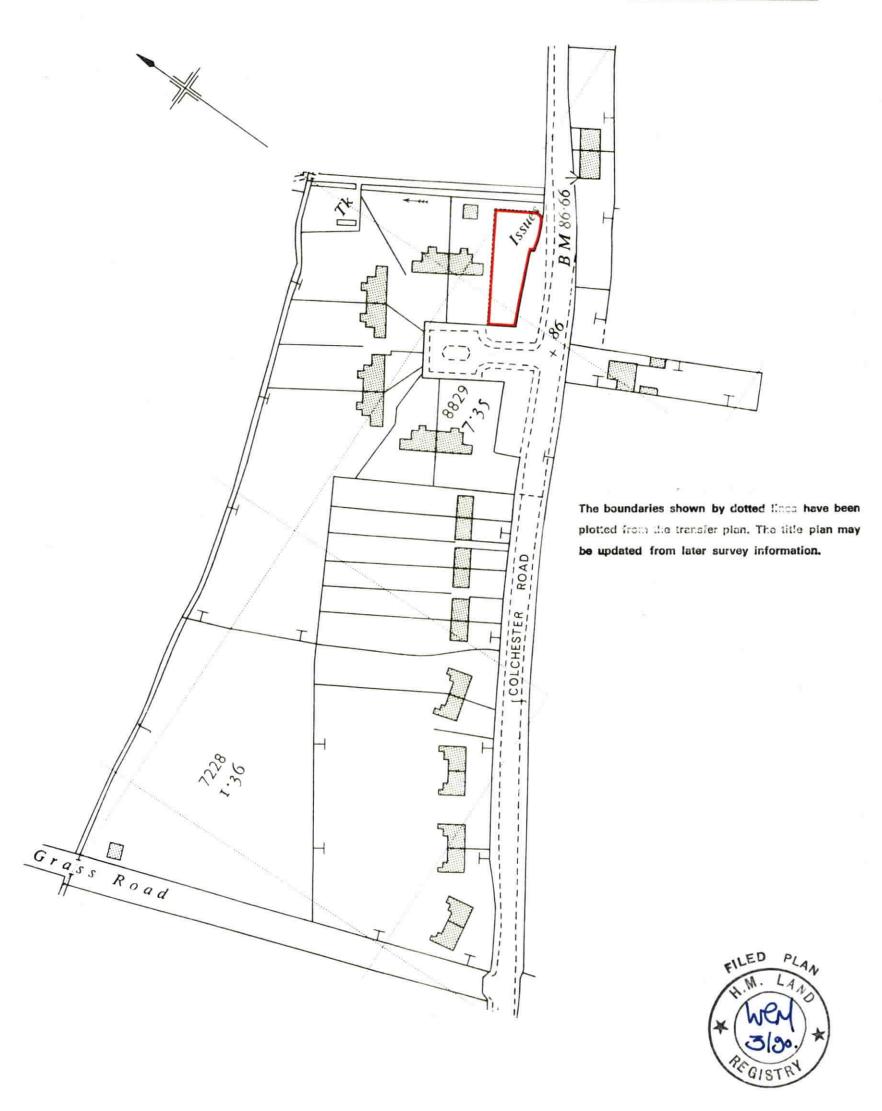

H.M. LAND REGISTRY

EX 4 1 3 8 7 4

ORDNANCE SURVEY PLAN REFERENCE

TM 1528

COUNTY ESSEX

DISTRICT TENDRING

TITLE NUMBER

EX 4 1 3 8 7 4

Scale
1/1250
Enlarged from 1/2500

This is a copy of the title plan on 13 SEP 2021 at 14:19:24. This copy does not take account of any application made after that time even if still pending in HM Land Registry when this copy was issued.

HM Land Registry endeavours to maintain high quality and scale accuracy of title plan images. The quality and accuracy of any print will depend on your printer, your computer and its print settings. This title plan shows the general position, not the exact line, of the boundaries. It may be subject to distortions in scale. Measurements scaled from this plan may not match measurements between the same points on the ground.