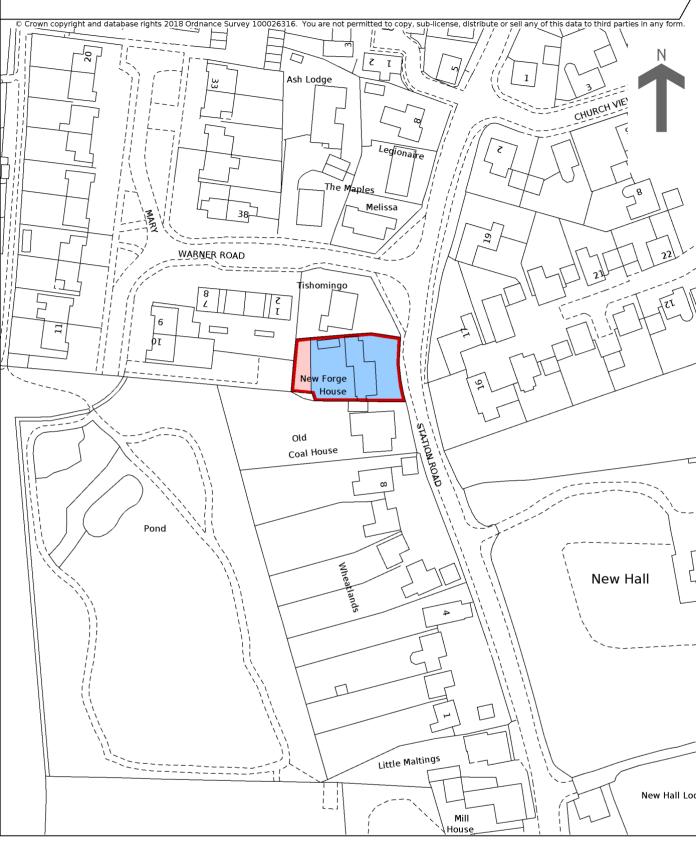

## HM Land Registry Current title plan

Title number **EX969220**Ordnance Survey map reference **TM0529SW**Scale **1:1250** enlarged from **1:2500**Administrative area **Essex**: **Tendring** 

This is a copy of the title plan on 30 NOV 2021 at 14:21:00. This copy does not take account of any application made after that time even if still pending in HM Land Registry when this copy was issued.

HM Land Registry endeavours to maintain high quality and scale accuracy of title plan images. The quality and accuracy of any print will depend on your printer, your computer and its print settings. This title plan shows the general position, not the exact line, of the boundaries. It may be subject to distortions in scale. Measurements scaled from this plan may not match measurements between the same points on the ground.