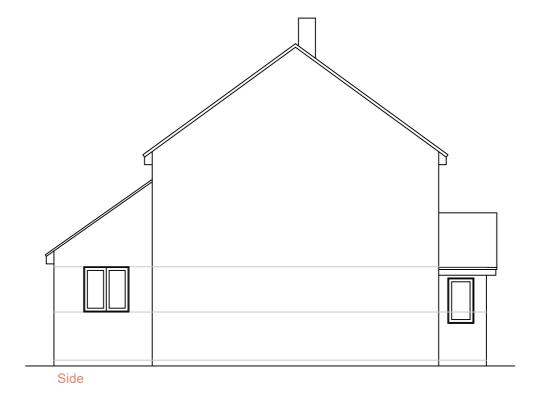

Important note: All measurements to be checked on site before any construction takes place. Do not scale from this drawing.

| AGC Consultants 14 Seafield Ave. Mistley Essex CO11 1UE 07792 830411 |                                                                       |        |
|----------------------------------------------------------------------|-----------------------------------------------------------------------|--------|
| Client                                                               | Sam Rodwell                                                           |        |
| Project title                                                        | Cartlodge at:<br>New Forge House<br>Station Road<br>Ardleigh CO11 2FG |        |
| Drawing title                                                        | Existing elevations                                                   |        |
| Scale                                                                | 1:100@A2                                                              |        |
| Date                                                                 | 15/10/21                                                              |        |
| Dwg No                                                               |                                                                       | Rev No |
| 0370/PL/02                                                           |                                                                       |        |