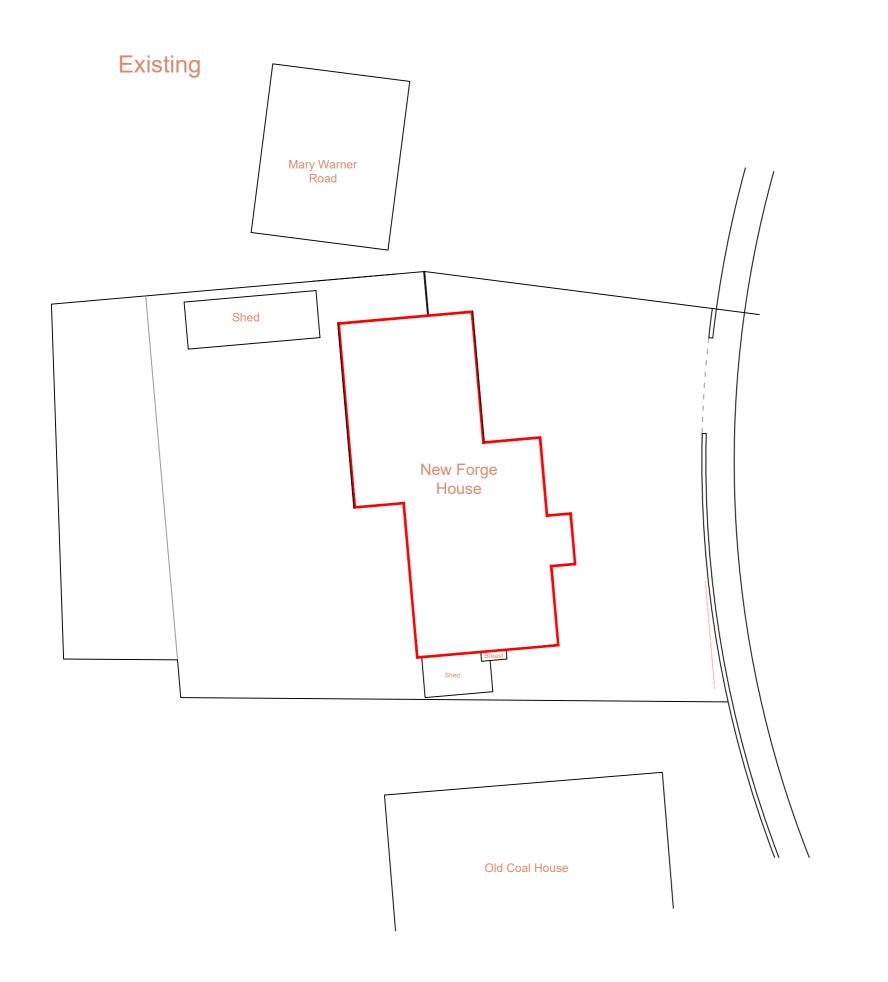

Please note:
This drawing is to be used as a aid to achieve planning / building regs approval and as a guide for the proposed works. Dimensions, levels and existing construction materials are to be checked on site prior to construction of proposed works. Therefore, design can be subject to amendment.
All structural work to be overseen by a structural engineer.

Important note: All measurements to be checked on site before any construction takes place. Do not scale from this drawing. AGC Consultants

| 14 Seafield Ave.<br>Mistley<br>Essex<br>CO11 1UE<br>07792 830411 |                                                                       |        |
|------------------------------------------------------------------|-----------------------------------------------------------------------|--------|
| Client                                                           | Sam Rodwell                                                           |        |
| Project title                                                    | Cartlodge at:<br>New Forge House<br>Station Road<br>Ardleigh CO11 2FG |        |
| Drawing title                                                    | Site plans                                                            |        |
| Scale                                                            | 1:200@A2                                                              |        |
| Date                                                             | 01/12/21                                                              |        |
| Dwg No                                                           |                                                                       | Rev No |
| 0370/PL/04                                                       |                                                                       |        |