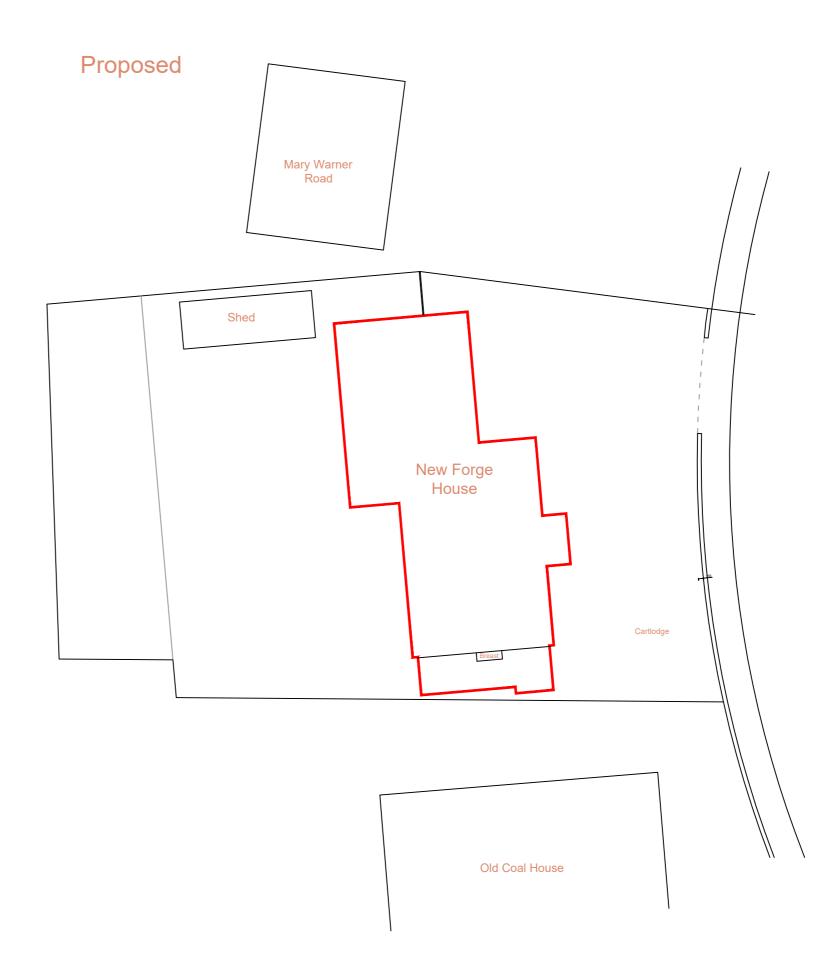

Please note:
This drawing is to be used as a aid to achieve planning / building regs approval and as a guide for the proposed works. Dimensions, levels and existing construction materials are to be checked on site prior to construction of proposed works. Therefore, design can be subject to amendment.
All structural work to be overseen by a structural engineer.

Important note: All measurements to be checked on site before any construction takes place. Do not scale from this drawing. AGC Consultants

| 14 Seafield Ave.<br>Mistley<br>Essex<br>CO11 1UE<br>07792 830411 |                                                                       |        |
|------------------------------------------------------------------|-----------------------------------------------------------------------|--------|
| Client                                                           | Sam Rodwell                                                           |        |
| Project title                                                    | Cartlodge at:<br>New Forge House<br>Station Road<br>Ardleigh CO11 2FG |        |
| Drawing title                                                    | Site plans                                                            |        |
| Scale                                                            | 1:200@A2                                                              |        |
| Date                                                             | 01/12/21                                                              |        |
| Dwg No                                                           |                                                                       | Rev No |
| 0370/PL/04                                                       |                                                                       |        |