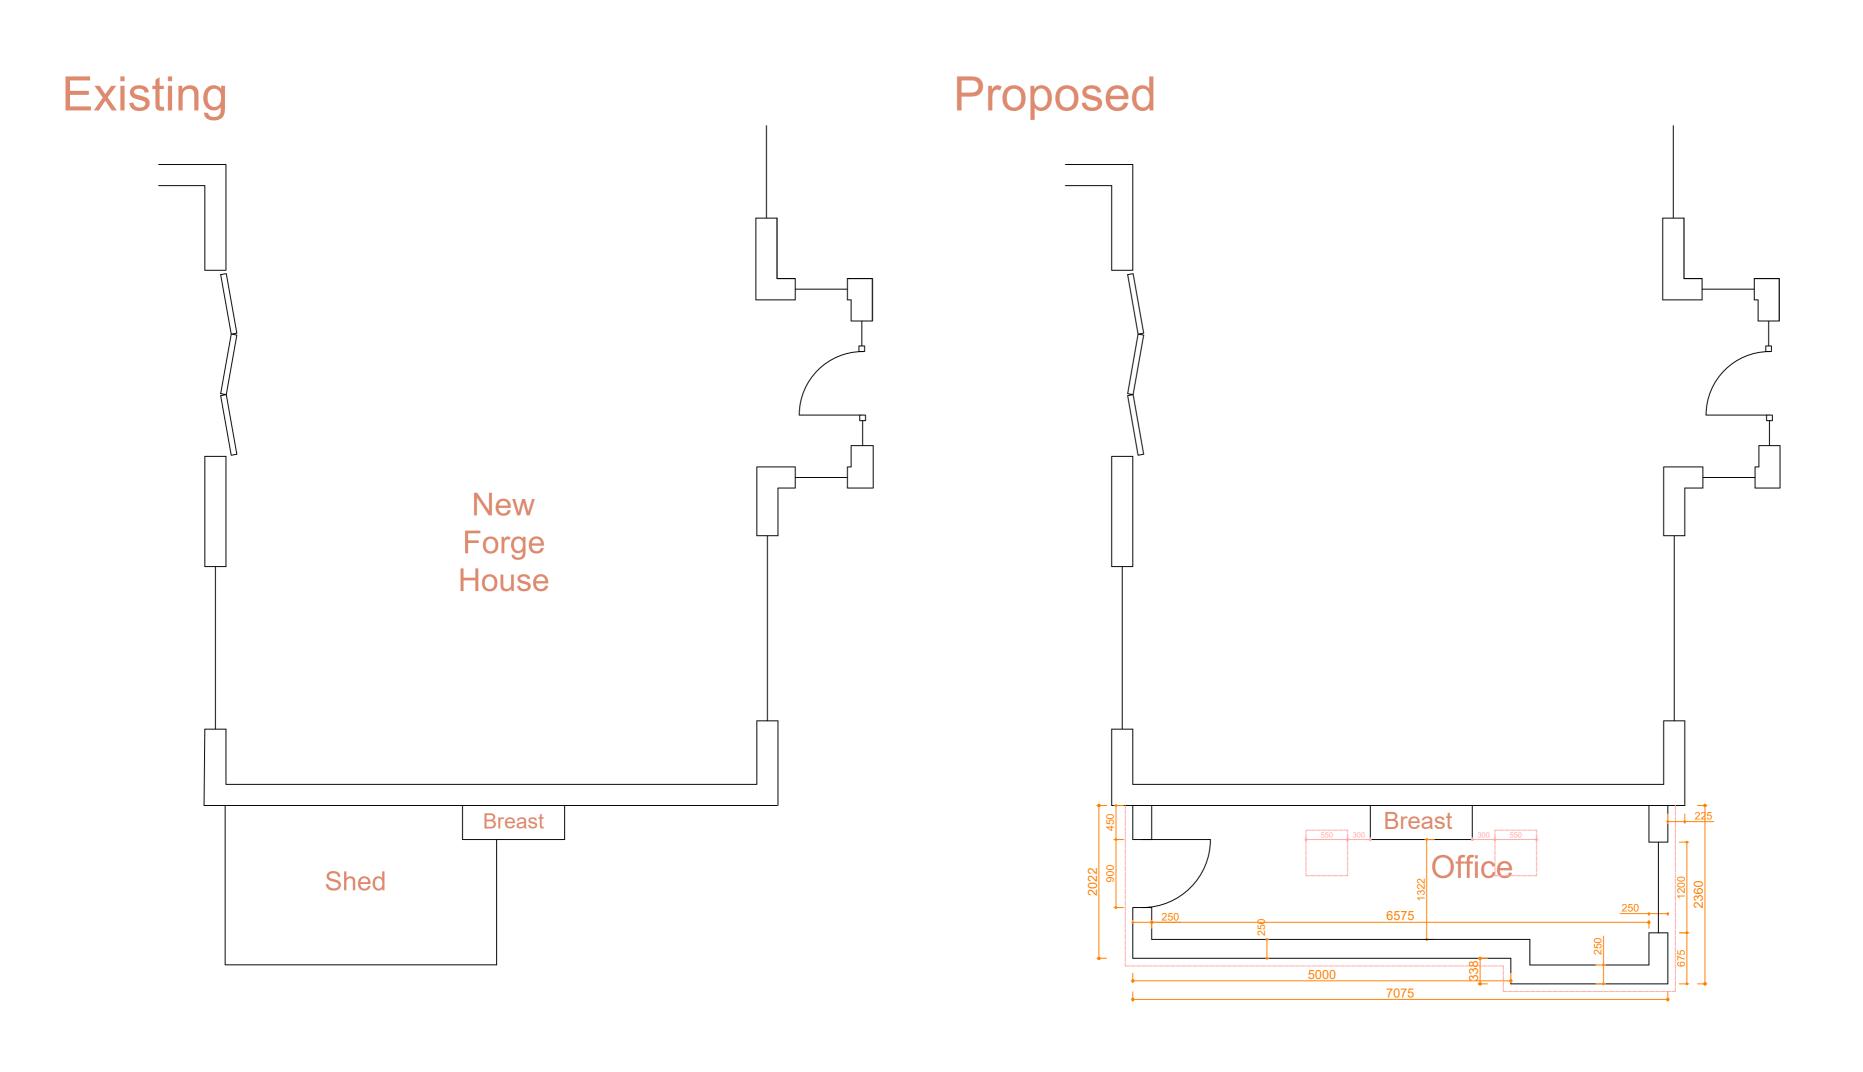

Please note:
This drawing is to be used as a aid to achieve planning / building regs approval and as a guide for the proposed works. Dimensions, levels and existing construction materials are to be checked on site prior to construction of proposed works. Therefore, design can be subject to amendment.

All structural work to be overseen by a structural engineer.

Important note: All measurements to be checked on site before any construction takes place. Do not

| AGC Consultants 14 Seafield Ave. Mistley Essex CO11 1UE 07792 830411 |                                                                       |        |
|----------------------------------------------------------------------|-----------------------------------------------------------------------|--------|
| Client                                                               | Sam Rodwell                                                           |        |
| Project title                                                        | Cartlodge at:<br>New Forge House<br>Station Road<br>Ardleigh CO11 2FG |        |
| Drawing title                                                        | Ground floor plans                                                    |        |
| Scale                                                                | 1:50@A2                                                               |        |
| Date                                                                 | 01/12/21                                                              |        |
| Dwg No                                                               |                                                                       | Rev No |
| 0370/PL/01                                                           |                                                                       |        |