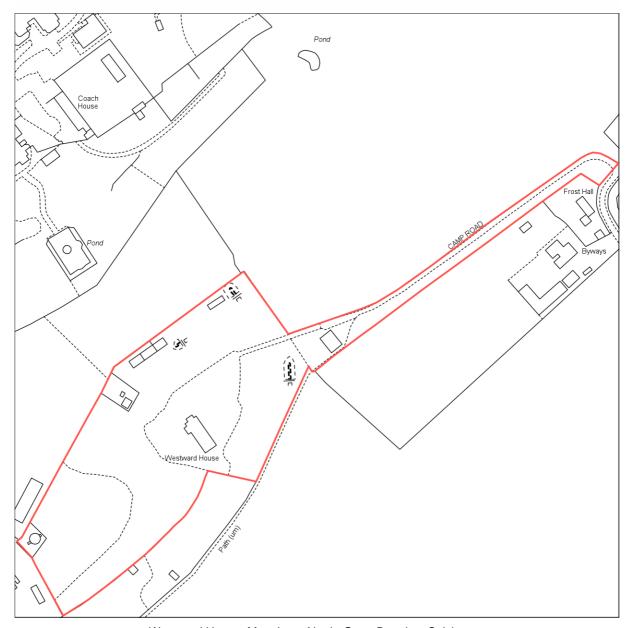

Westward House, Mary Lane North, Great Bromley, Colchester

Reproduction in whole or in part is prohibited without the prior permission of Ordnance Survey.

Ordnance Survey and the OS Symbol are registered trademarks and OS MasterMap® is a trademark of Ordnance Survey, the national mapping agency of Great Britain.