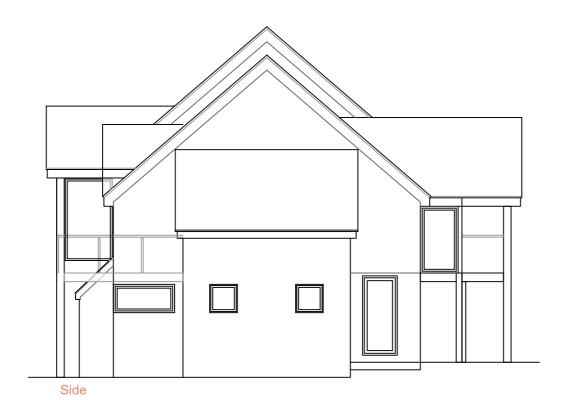

Important note: All measurements to be checked on site before any construction takes place. Do not

scale from this drawing.

| AGC Consultants 14 Seafield Ave. Mistley Essex CO11 1UE 07792 830411 |                                                                             |        |  |
|----------------------------------------------------------------------|-----------------------------------------------------------------------------|--------|--|
| Client                                                               | Michael & Tracey Elmes                                                      |        |  |
| Project title                                                        | Alterations at:<br>Westward House,<br>Mary Lane North<br>Gt Bromley CO7 7TZ |        |  |
| Drawing title                                                        | Proposed elevations                                                         |        |  |
| Scale                                                                | 1:100@A2                                                                    |        |  |
| Date                                                                 | 03/12/21                                                                    | /21    |  |
| Dwg No                                                               |                                                                             | Rev No |  |
| 0370/PL/03                                                           |                                                                             |        |  |