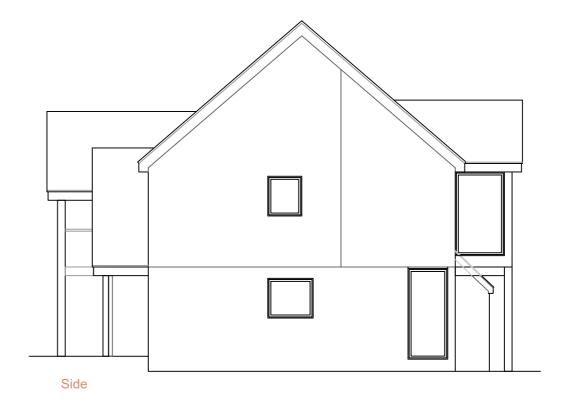

Important note: All measurements to be checked on site before any construction takes place. Do not

scale from this drawing.

| AGC Consultants 14 Seafield Ave. Mistley Essex CO11 1UE 07792 830411 |                                                                             |        |  |
|----------------------------------------------------------------------|-----------------------------------------------------------------------------|--------|--|
| Client                                                               | Michael & Tracey Elmes                                                      |        |  |
| Project title                                                        | Alterations at:<br>Westward House,<br>Mary Lane North<br>Gt Bromley CO7 7TZ |        |  |
| Drawing title                                                        | Proposed elevations                                                         |        |  |
| Scale                                                                | 1:100@A2                                                                    |        |  |
| Date                                                                 | 03/12/21                                                                    | /21    |  |
| Dwg No                                                               |                                                                             | Rev No |  |
| 0370/PL/03                                                           |                                                                             |        |  |