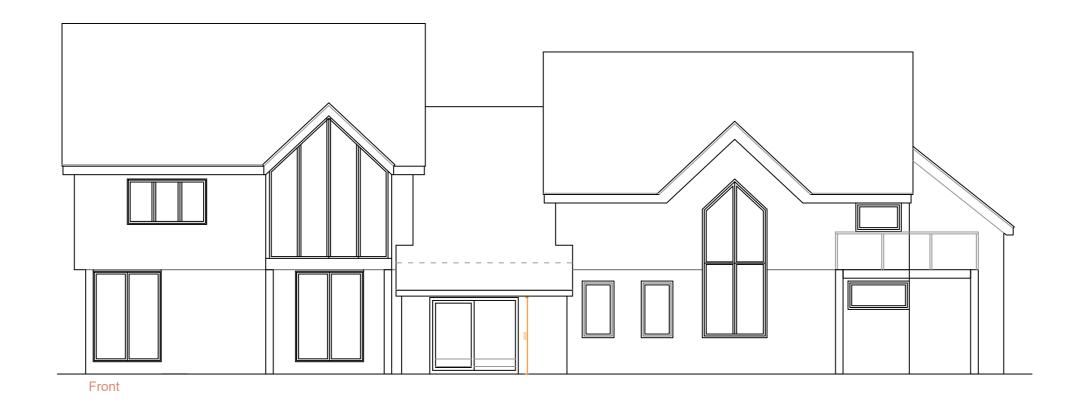

Important note: All measurements to be checked on site before any construction takes place. Do not

scale from this drawing.

| AGC Consultants 14 Seafield Ave. Mistley Essex CO11 1UE 07792 830411 |                                                                             |        |  |
|----------------------------------------------------------------------|-----------------------------------------------------------------------------|--------|--|
| Client                                                               | Michael & Tracey Elmes                                                      |        |  |
| Project title                                                        | Alterations at:<br>Westward House,<br>Mary Lane North<br>Gt Bromley CO7 7TZ |        |  |
| Drawing title                                                        | Proposed elevations                                                         |        |  |
| Scale                                                                | 1:100@A2                                                                    |        |  |
| Date                                                                 | 03/12/21                                                                    | /21    |  |
| Dwg No                                                               |                                                                             | Rev No |  |
| 0370/PL/03                                                           |                                                                             |        |  |