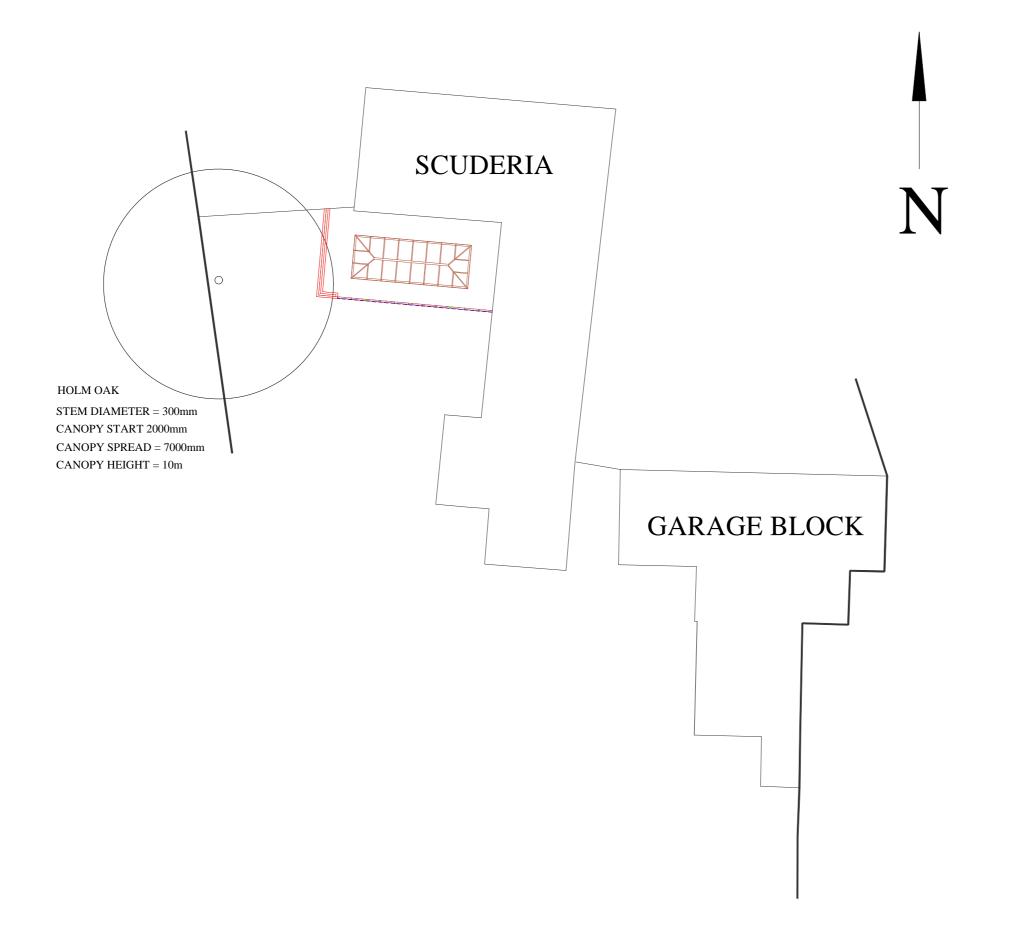

## TREE SURVEYS 1:200

Mr & Mrs Rocklin

Site Address

Scuderia

Normans Lane

North Creake

Norfolk

NR21 9LD

- 1. ALL DIMENSIONS SHOWN ARE IN MILLIMETERS
- ALL ELEVATIONS AND TERMINOLOGY ARE VIEWED
   OUTSIDE

| Date<br>6th December 2021 | Drawn<br>CJD |
|---------------------------|--------------|
| Scale                     | Status       |
| 1: 200                    |              |