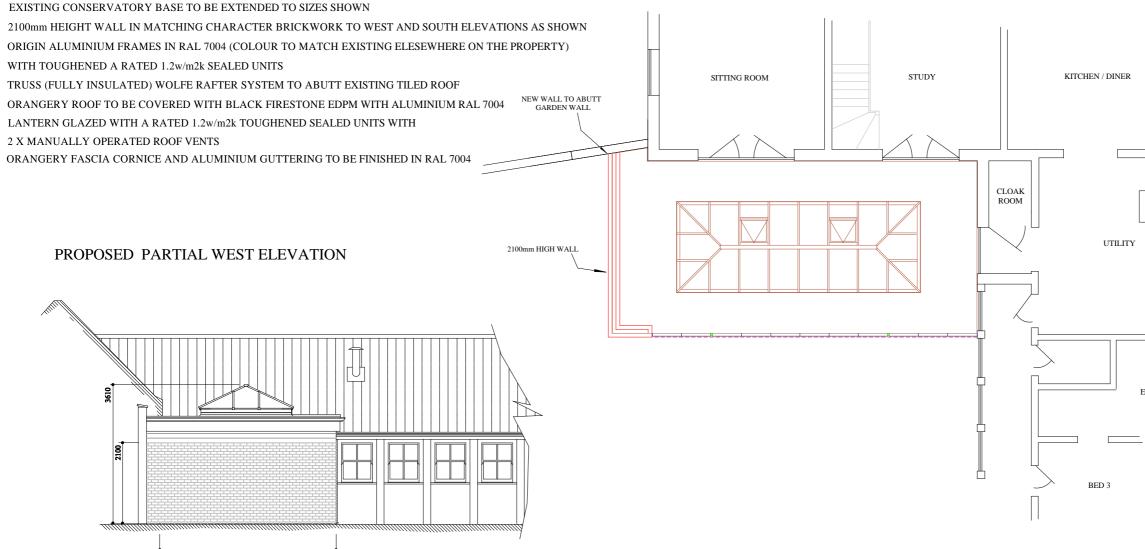

## PROPOSED PARTIAL GROUND FLOOR PLAN

## PROPOSED ORANGERY



4600

## PROPOSED PARTIAL SOUTH ELEVATION INSIDE 'COURTYARD'



|  | sit<br>S<br>N<br>N<br>N                                                                                                                                                                                                                                                                                                                            | Ir & Mrs Rocklin<br><sup>e Address</sup><br>cuderia<br>ormans Lane<br>orth Creake<br>orfolk<br>R21 9LD |           |           |
|--|---------------------------------------------------------------------------------------------------------------------------------------------------------------------------------------------------------------------------------------------------------------