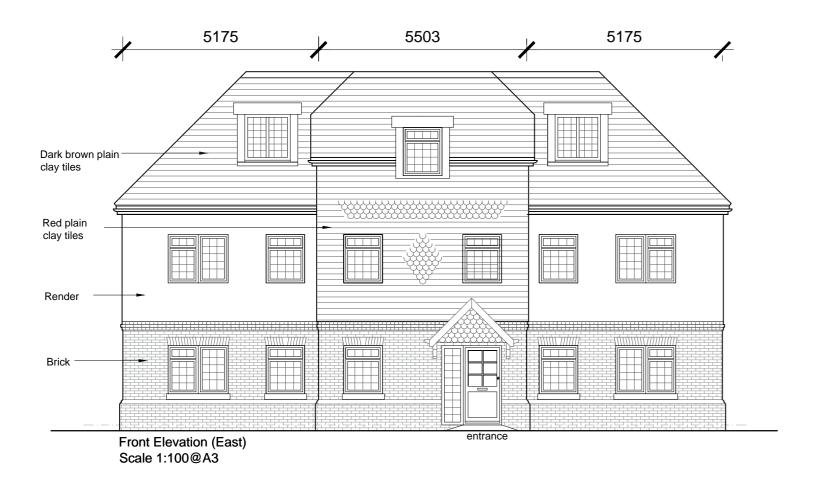

Notes:

Do Not Scale. Use only figured dimensions.

All dimensions to be checked on site prior to construction.

Any discrepancies to be notified to the architect.

All Copyright Reserved to **bhd** architects.



Side Elevation (South) Scale 1:100@A3



|     |                                                              |          |                 |                     |                                                       | PLAI                 | NNING                                                  | }                                             |                               |
|-----|--------------------------------------------------------------|----------|-----------------|---------------------|-------------------------------------------------------|----------------------|-