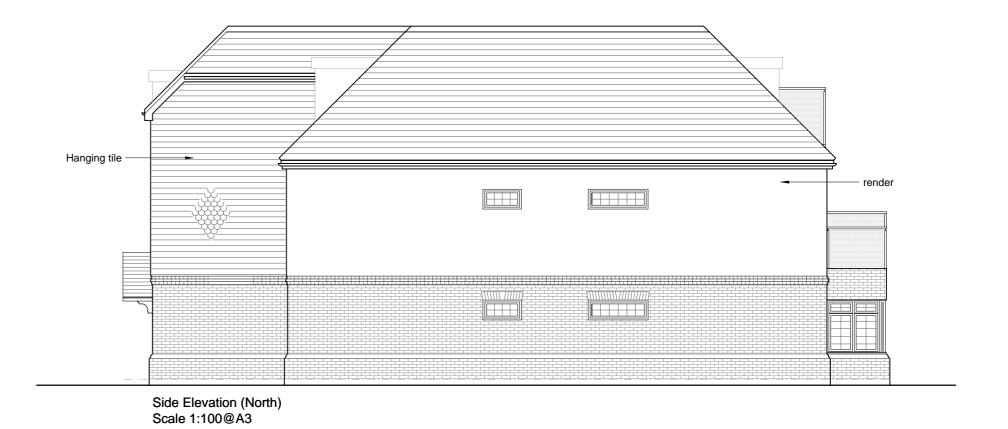

Side Elevation (South) Scale 1:100@A3

|     |                                                              |          |                 |                     |                                                       | PLAI                 | NNING                                                  | }                                             |                               |
|-----|--------------------------------------------------------------|----------|-----------------|---------------------|-------------------------------------------------------|----------------------|--------------------------------------------------------|-----------------------------------------------|-------------------------------|
|     |                                                              |          |                 |                     |                                                       | Client<br>Mysave Ltd | Project<br>166 Penhill Road<br>Bexley, Kent<br>DA5 3EA | Oak House, London Road,<br>phone: 01732 45220 | co.uk www.bhdarchitects.co.uk |
|     |                                                              |          |                 | 07.05.20            | Lift relocated and entrance lobby area                | Title                | Project No.                                            | Scale                                         | Drawn GH/RL                   |
|     | increased B 26.09.19 North eastern wall pulled back. Terrace |          |                 | Proposed Elevations | 4467                                                  | 1:100 @ A2           |                                                        |                                               |                               |
|     |                                                              |          |                 |                     | doors increased.  Design amendments, stair core moved |                      | 4407                                                   |                                               | Check<br>JH                   |
|     |                                                              |          |                 | _                   | back, hipped roof.                                    |                      | Drawing No.                                            | Revision                                      | <br>Date                      |
| Rev | Date                                                         | Comments | Re <sup>1</sup> | / Date              | Comments                                              |                      | 4467-PD-03                                             | C                                             | March 19                      |