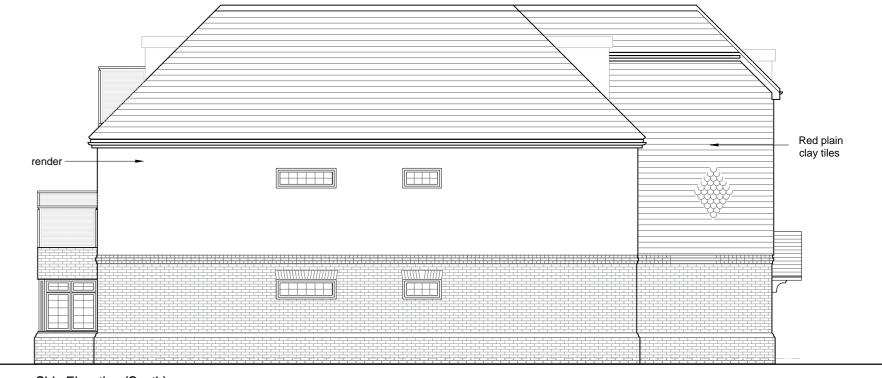

Side Elevation (South) Scale 1:100@A3

|     |                                                              |          |                 |                     |                                                       | PLAI                 | NNING                                                  | }                                             |                               |
|-----|--------------------------------------------------------------|----------|-----------------|---------------------|-------------------------------------------------------|----------------------|--------------------------------------------------------|-----------------------------------------------|-------------------------------|
|     |                                                              |          |                 |                     |                                                       | Client<br>Mysave Ltd | Project<br>166 Penhill Road<br>Bexley, Kent<br>DA5 3EA | Oak House, London Road,<br>phone: 01732 45220 | co.uk www.bhdarchitects.co.uk |
|     |                                                              |          |                 | 07.05.20            | Lift relocated and entrance lobby area                | Title                | Project No.                                            | Scale                                         | Drawn GH/RL                   |
|     | increased B 26.09.19 North eastern wall pulled back. Terrace |          |                 | Proposed Elevations | 4467                                                  | 1:100 @ A2           |                                                        |                                               |                               |
|     |                                                              |          |                 |                     | doors increased.  Design amendments, stair core moved |                      | 4407                                                   |                                               | Check<br>JH                   |
|     |                                                              |          |                 | _                   | back, hipped roof.                                    |                      | Drawing No.                                            | Revision                                      | <br>Date                      |
| Rev | Date                                                         | Comments | Re <sup>1</sup> | / Date              | Comments                                              |                      | 4467-PD-03                                             | C                                             | March 19                      |