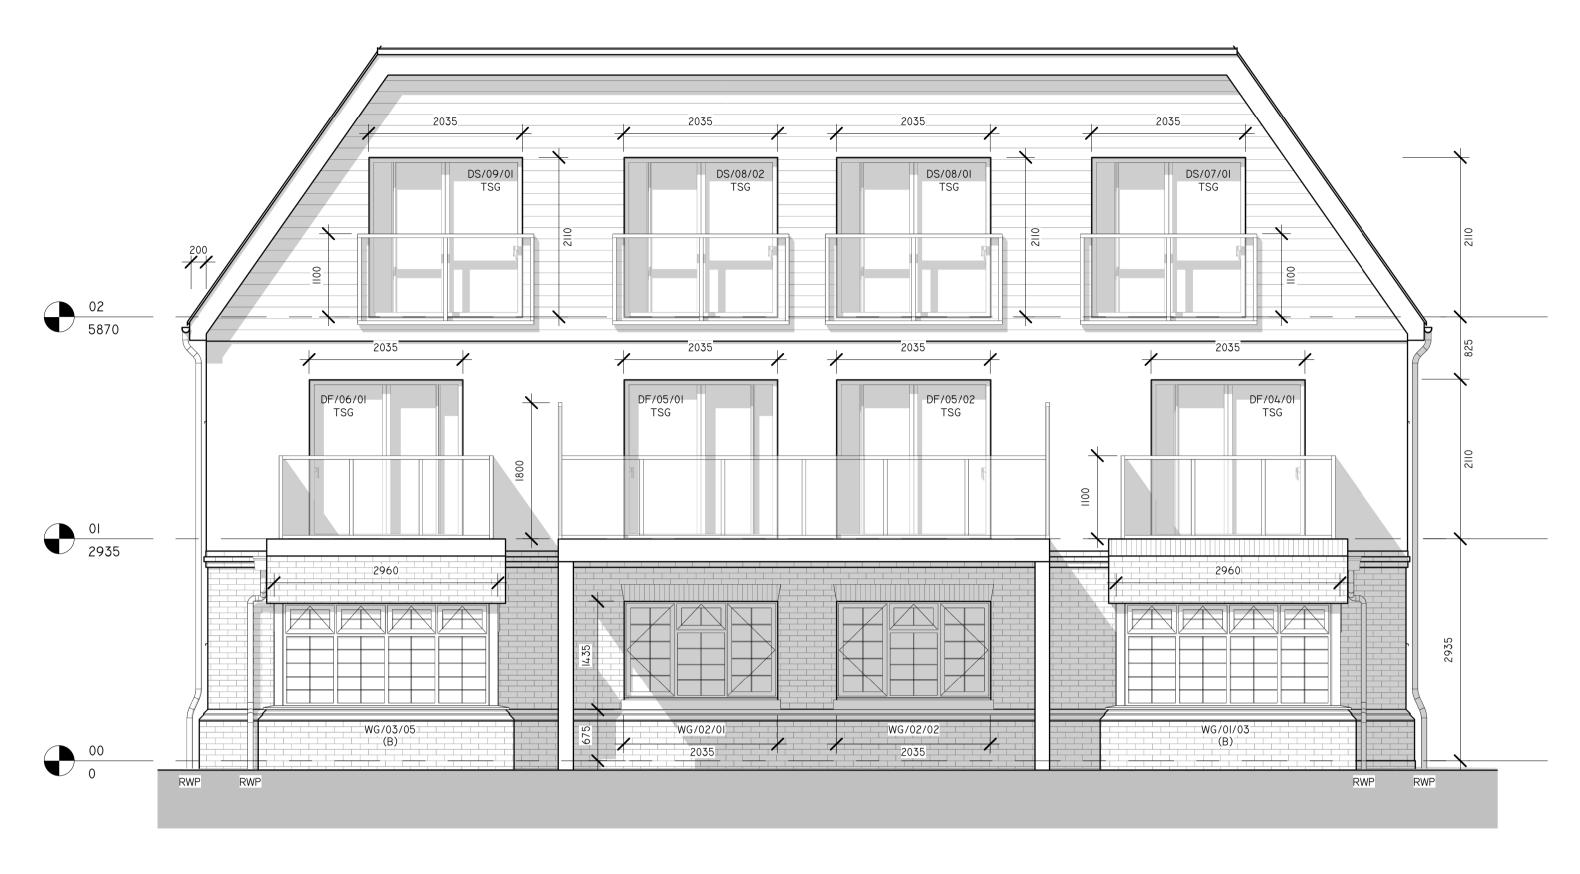

REAR ELEVATION
1:50

RIGHT FLANK ELEVATION
1:50

NOTES:

DRAWINGS ARE TO BE CROSS REFERENCED WITH STRUCTURAL ENGINEERS DRAWINGS AND CALCULATIONS WHERE WORK INVOLVES STRUCTURAL SUPPORT.

CLIENT DETAILS

MYSAVE LTD

I66 PENHILL ROAD
BEXLEY, DA5 3EA

REAR & RIGHT FLANK ELEVATION