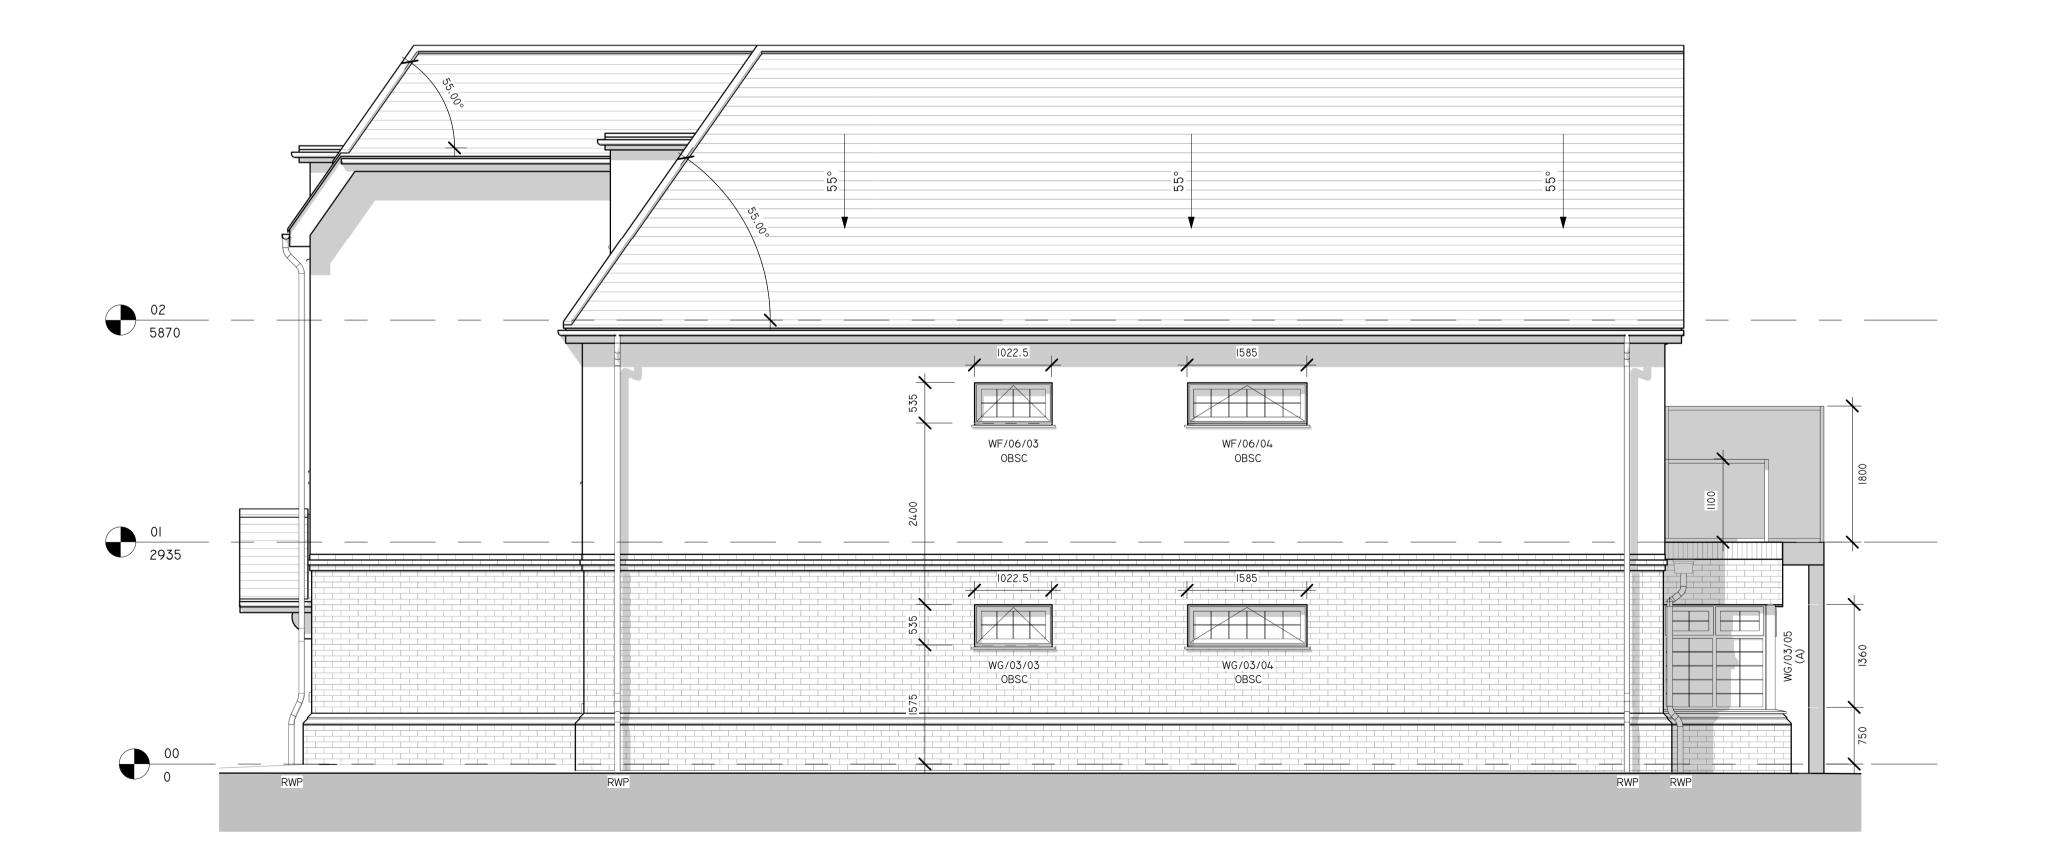

REAR ELEVATION
1:50

RIGHT FLANK ELEVATION
1:50

NOTES:

DRAWINGS ARE TO BE CROSS REFERENCED WITH STRUCTURAL ENGINEERS DRAWINGS AND CALCULATIONS WHERE WORK INVOLVES STRUCTURAL SUPPORT.

CLIENT DETAILS

MYSAVE LTD

I66 PENHILL ROAD
BEXLEY, DA5 3EA

REAR & RIGHT FLANK ELEVATION