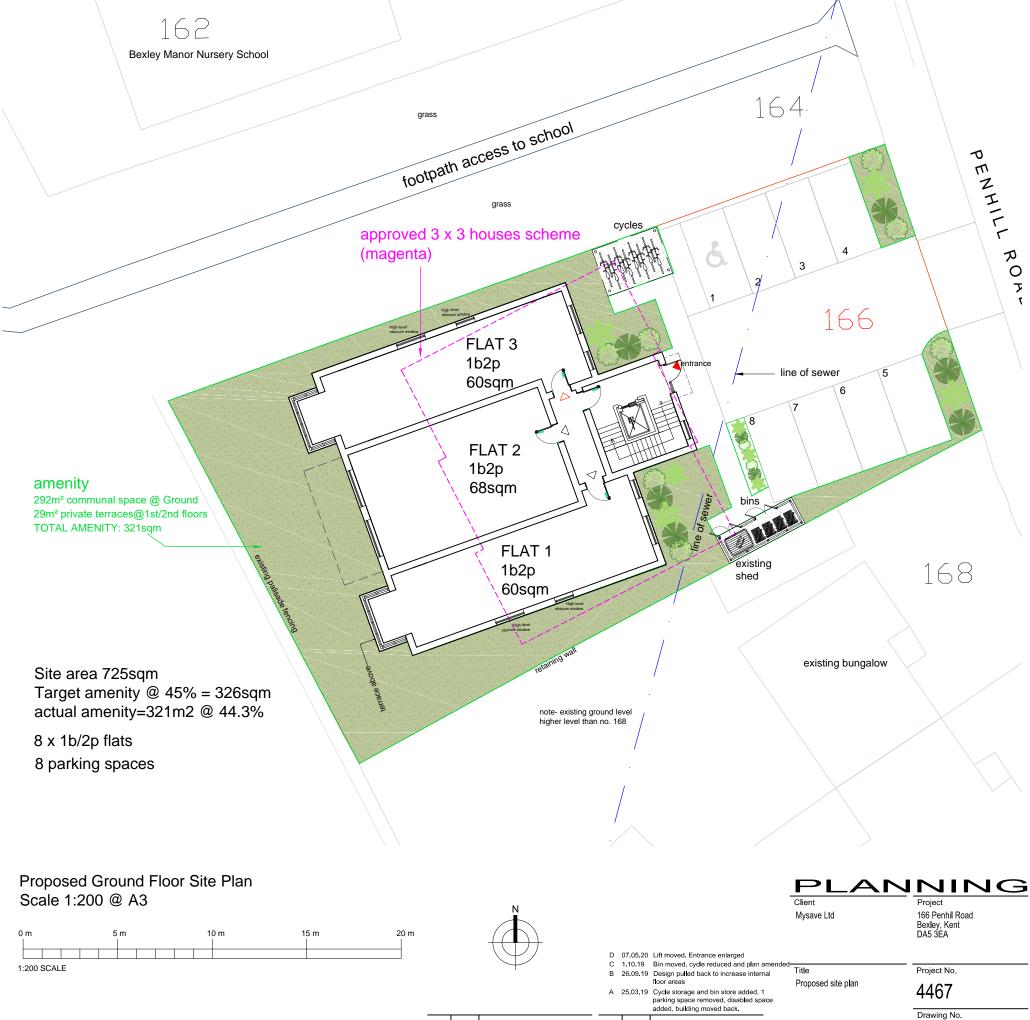

| FLAT SCHEDU                    | LE         |
|--------------------------------|------------|
| Flat 01                        | 1 bed (2p) |
|                                | 60m2       |
| Flat 02                        | 1 bed (2p) |
|                                | 68m2       |
| Flat 03                        | 1 bed (2p) |
|                                | 60m2       |
| Flat 04                        | 1 bed (2p) |
|                                | 56m2       |
| Flat 05                        | 1 bed (2p) |
|                                | 68m2       |
| Flat 06                        | 1 bed (2p) |
|                                | 56m2       |
| Flat 07                        | 1 bed (2p) |
|                                | 63m2       |
| Flat 08                        | 1 bed (2p) |
|                                | 63m2       |
|                                | 0.70 0     |
| GIA GROUND                     | 230m2      |
| GIA FIRST                      | 223m2      |
| GIA SECOND                     | 158m2      |
| <u>GIA TOTAL</u><br>08 Parking | 611m2      |
| spaces                         |            |

Sewer location based on drawing by Trueye dated 3.09.18

168

Project 166 Penhil Road Bexley, Kent DA5 3EA

Project No.

4467

Drawing No. 4467-PD-01

**bhd** architects Oak House, London Road, Sevenoaks, Kent TN13 phone: 01732 452200 fax: 01732 452245 info@bhdarchitects.co.uk www.bhdarchitects.co. Drawn GH/RL Scale 1:200@A3 Check JH