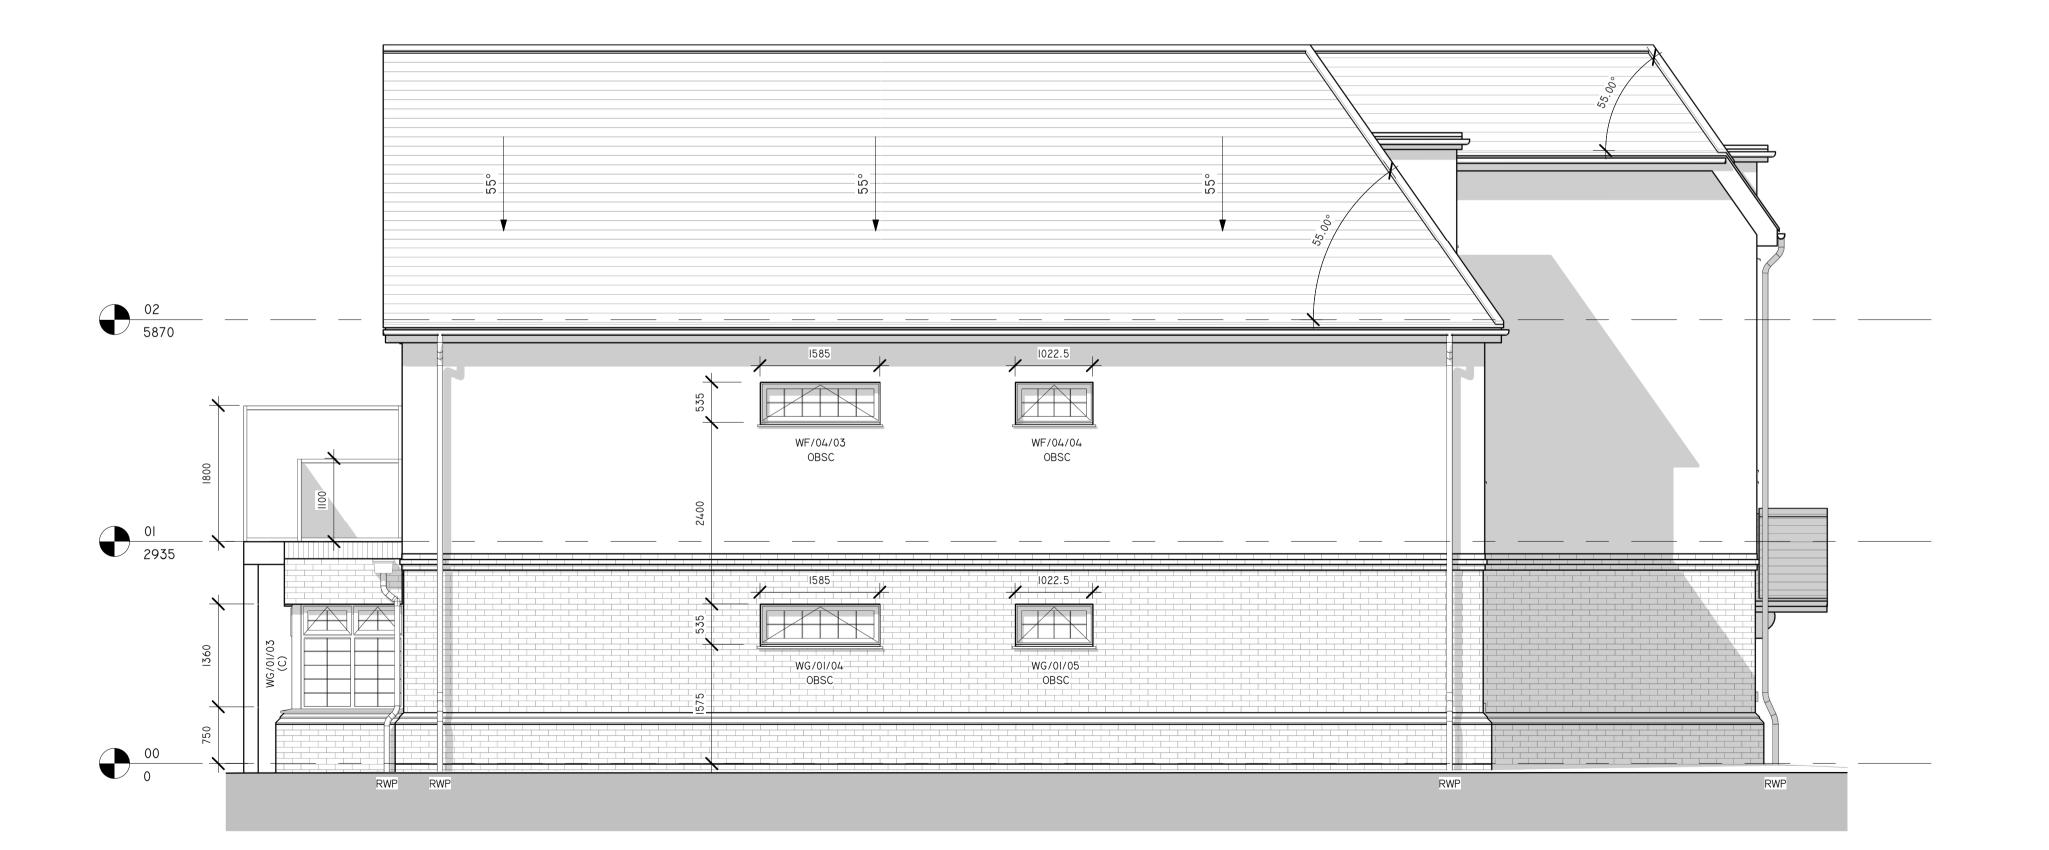

FRONT ELEVATION 1:50

LEFT FLANK ELEVATION
1:50

FRONT & LEFT FLANK ELEVATION

| 20043     | TRAWING NO. | REVISION |
|-----------|-------------|----------|
| SEP' 2020 | I : 50 @ AI | MR       |
| DATE      | SCALE       | DRAWN BY |
|           | I           | T .      |