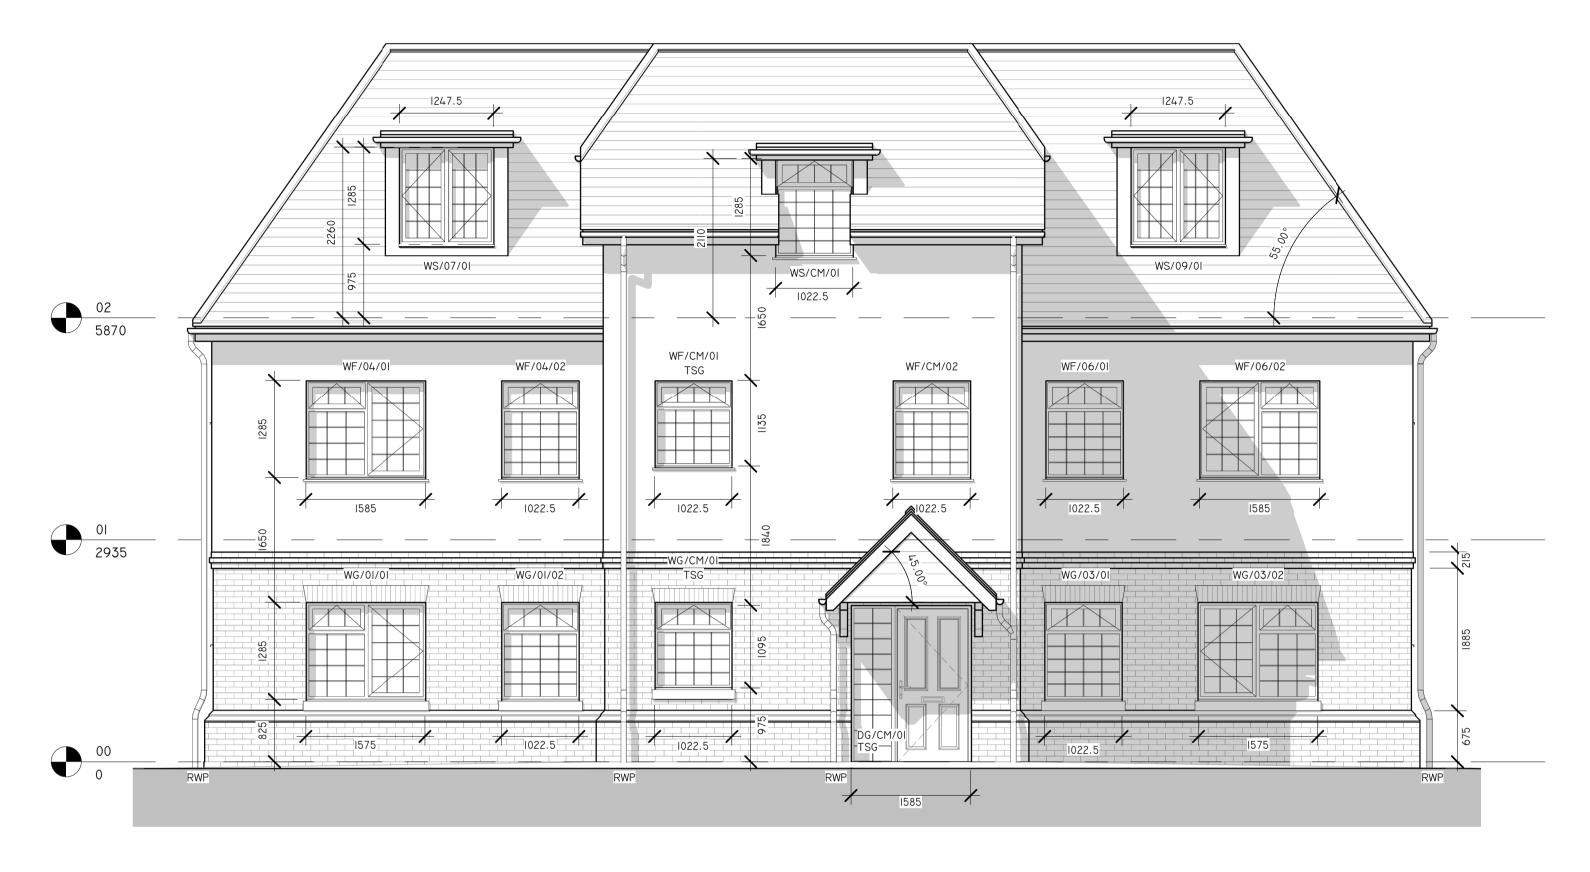

FRONT ELEVATION 1:50

LEFT FLANK ELEVATION
1:50

FRONT & LEFT FLANK ELEVATION

| 20043     | TRAWING NO. | REVISION |
|-----------|-------------|----------|
| SEP' 2020 | I : 50 @ AI | MR       |
| DATE      | SCALE       | DRAWN BY |
|           | I           | T .      |