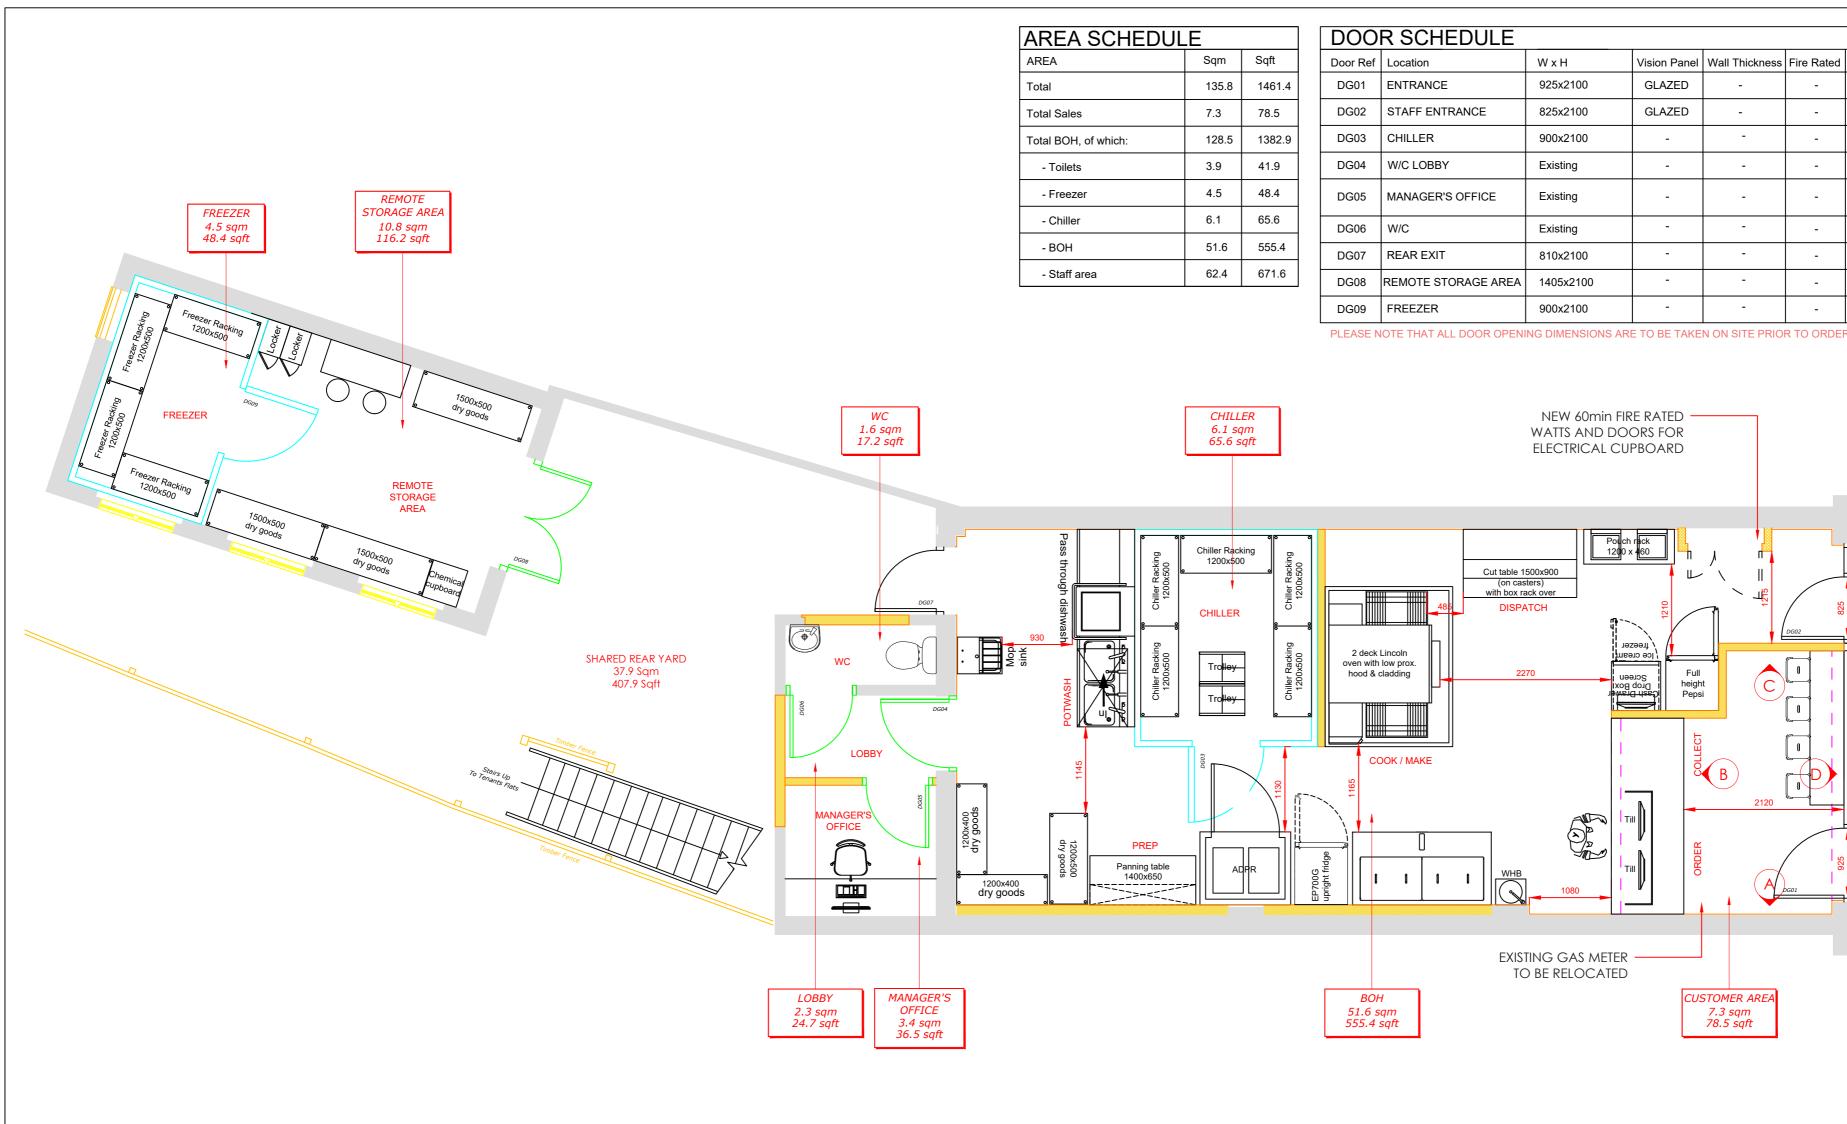

\_ \_\_

| E     |        |  |  |  |
|-------|--------|--|--|--|
| Sqm   | Sqft   |  |  |  |
| 135.8 | 1461.4 |  |  |  |
| 7.3   | 78.5   |  |  |  |
| 128.5 | 1382.9 |  |  |  |
| 3.9   | 41.9   |  |  |  |
| 4.5   | 48.4   |  |  |  |
| 6.1   | 65.6   |  |  |  |
| 51.6  | 555.4  |  |  |  |
| 62.4  | 671.6  |  |  |  |
|       |        |  |  |  |

| DOOR SCHEDULE                                                                                         |                     |           |              |                |            |                  |  |  |  |
|-------------------------------------------------------------------------------------------------------|---------------------|-----------|--------------|----------------|------------|------------------|--|--|--|
| Door Ref                                                                                              | Location            | WxH       | Vision Panel | Wall Thickness | Fire Rated | Door Furniture   |  |  |  |
| DG01                                                                                                  | ENTRANCE            | 925x2100  | GLAZED       | -              | -          | Cranked D Handle |  |  |  |
| DG02                                                                                                  | STAFF ENTRANCE      | 825x2100  | GLAZED       | -              | -          | Cranked D Handle |  |  |  |
| DG03                                                                                                  | CHILLER             | 900x2100  | -            | -              | -          |                  |  |  |  |
| DG04                                                                                                  | W/C LOBBY           | Existing  | -            | -              | -          |                  |  |  |  |
| DG05                                                                                                  | MANAGER'S OFFICE    | Existing  | -            | -              | -          |                  |  |  |  |
| DG06                                                                                                  | W/C                 | Existing  | -            | -              | -          |                  |  |  |  |
| DG07                                                                                                  | REAR EXIT           | 810x2100  | -            | -              | -          | DIGI LOCK        |  |  |  |
| DG08                                                                                                  | REMOTE STORAGE AREA | 1405x2100 | -            | -              | -          | DIGI LOCK        |  |  |  |
| DG09                                                                                                  | FREEZER             | 900x2100  | -            | -              | -          |                  |  |  |  |
| PLEASE NOTE THAT ALL DOOR OPENING DIMENSIONS ARE TO BE TAKEN ON SITE PRIOR TO ORDERING & INSTALLATION |                     |           |              |                |            |                  |  |  |  |

PLEASE NOTE THAT ALL DOOR OPENING DIMENSIONS ARE TO BE TAKEN ON SITE PRIOR TO ORDERING & INSTALLATION.

SIDCUP

PROPOSED GROUND FLOOR GENERAL ARRANGEMENT

🧲 Pizza Hut

The Mill Store, Foundry Lane Earls Colne, Essex, CO6 2SB Tel. 01787 224878

1:50@A2 CHECKED BY RDS

ADDRES

SIDCUP KENT DA15 7AA

DRG NAME