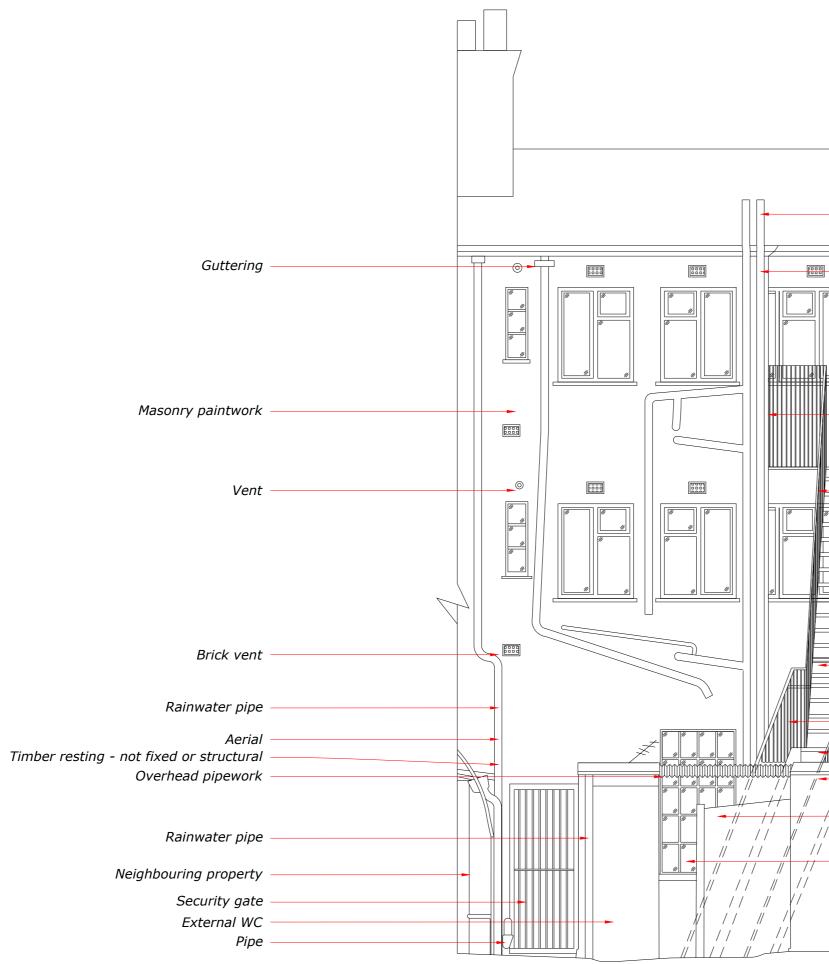

|                                                                                                                                                                                                                                                                                                                                                                | 1. ALL WOI<br>INSTALL<br>LATEST<br>STANDA<br>2. CONTRA<br>DIMENSI<br>MUST RI<br>DESIGN<br>CONTRA<br>3. ANY COI<br>DOCUMI<br>RESPON<br>ARE FIT<br>WHERE<br>4. THE COI<br>O F RETA<br>COPIED<br>FORMAL | GENERAL NOTES         1. ALL WORKS WITHIN THIS DOCUMENT TO BE<br>INSTALLED/CARRIED OUT IN COMPLIANCE WITH THE<br>LATEST BUILDING REGULATIONS AND BRITISH<br>STANDARDS.         2. CONTRACTOR MUST CHECK AND VERIFY ALL ON SITE<br>DIMENSIONS PRIOR TO MANUFACTURE/INSTALLATION AND<br>MUST REPORT ANY DISCREPANCIES BACK TO RETAIL<br>DESIGN SOLUTIONS. FAILURE TO DO SO WILL BE AT THE<br>CONTRACTORS EXPENSE.         3. ANY CONSTRUCTION/MANUFACTURE DRAWINGS IN THIS<br>DOCUMENT ARE INDICATIVE ONLY. IT IS THE<br>RESPONSIBILITY OF THE CONTRACTOR TO ENSURE THEY<br>ARE FIT FOR PURPOSE, AND TO MAKE AMENDMENTS<br>WHERE NECESSARY PRIOR TO INSTALLATION.         4. THE CONTENTS OF THIS DOCUMENT ARE THE PROPERTY<br>OF RETAIL DESIGN SOLUTIONS ITD AND MUST NOT BE<br>COPIED OR DISTRIBUTED IN WHOLE OR PART WITHOUT<br>FORMAL CONSENT.         TERMINOLOGY KEY         MC       PC       Principal Contractor<br>SAC       Security & Alarm Contractor |  |
|----------------------------------------------------------------------------------------------------------------------------------------------------------------------------------------------------------------------------------------------------------------------------------------------------------------------------------------------------------------|------------------------------------------------------------------------------------------------------------------------------------------------------------------------------------------------------|------------------------------------------------------------------------------------------------------------------------------------------------------------------------------------------------------------------------------------------------------------------------------------------------------------------------------------------------------------------------------------------------------------------------------------------------------------------------------------------------------------------------------------------------------------------------------------------------------------------------------------------------------------------------------------------------------------------------------------------------------------------------------------------------------------------------------------------------------------------------------------------------------------------------------------------------------------------|--|
| — Stench pipe                                                                                                                                                                                                                                                                                                                                                  |                                                                                                                                                                                                      | REV         DATE         NOTES           -         2807/2021         DESIGN PACK PRODUCED                                                                                                                                                                                                                                                                                                                                                                                                                                                                                                                                                                                                                                                                                                                                                                                                                                                                        |  |
| — Property steps back onto flats                                                                                                                                                                                                                                                                                                                               |                                                                                                                                                                                                      |                                                                                                                                                                                                                                                                                                                                                                                                                                                                                                                                                                                                                                                                                                                                                                                                                                                                                                                                                                  |  |
|                                                                                                                                                                                                                                                                                                                                                                |                                                                                                                                                                                                      |                                                                                                                                                                                                                                                                                                                                                                                                                                                                                                                                                                                                                                                                                                                                                                                                                                                                                                                                                                  |  |
| —— Second floor flat                                                                                                                                                                                                                                                                                                                                           |                                                                                                                                                                                                      |                                                                                                                                                                                                                                                                                                                                                                                                                                                                                                                                                                                                                                                                                                                                                                                                                                                                                                                                                                  |  |
| — Second floor landing<br>— Handrail                                                                                                                                                                                                                                                                                                                           |                                                                                                                                                                                                      |                                                                                                                                                                                                                                                                                                                                                                                                                                                                                                                                                                                                                                                                                                                                                                                                                                                                                                                                                                  |  |
| First floor flat landing - access via<br>neighbouring property stairway                                                                                                                                                                                                                                                                                        |                                                                                                                                                                                                      |                                                                                                                                                                                                                                                                                                                                                                                                                                                                                                                                                                                                                                                                                                                                                                                                                                                                                                                                                                  |  |
| <ul> <li>Brick vent currently 'stuffed' with sandbag. Requires attention</li> <li>Landing where stairs rotate</li> <li>Corrugated canopy roof. Currently held up by timber posts. In need of urgent repair</li> <li>Fence enclosing stairway</li> <li>Window has broken panes of glass - security threat. Urgently requires replacement External WC</li> </ul> |                                                                                                                                                                                                      |                                                                                                                                                                                                                                                                                                                                                                                                                                                                                                                                                                                                                                                                                                                                                                                                                                                                                                                                                                  |  |
| External Buildings show extensive mould/damp<br>stains. Requires urgent attention<br>— Uneven ground requires attention - tripping hazard                                                                                                                                                                                                                      | ADDRESS<br>131 STATIO<br>SIDCUP<br>KENT<br>DA15 7AA                                                                                                                                                  |                                                                                                                                                                                                                                                                                                                                                                                                                                                                                                                                                                                                                                                                                                                                                                                                                                                                                                                                                                  |  |
|                                                                                                                                                                                                                                                                                                                                                                | Status<br>DETAIL DESIGN                                                                                                                                                                              | EXISTING<br>REAR<br>ELEVATION                                                                                                                                                                                                                                                                                                                                                                                                                                                                                                                                                                                                                                                                                                                                                                                                                                                                                                                                    |  |