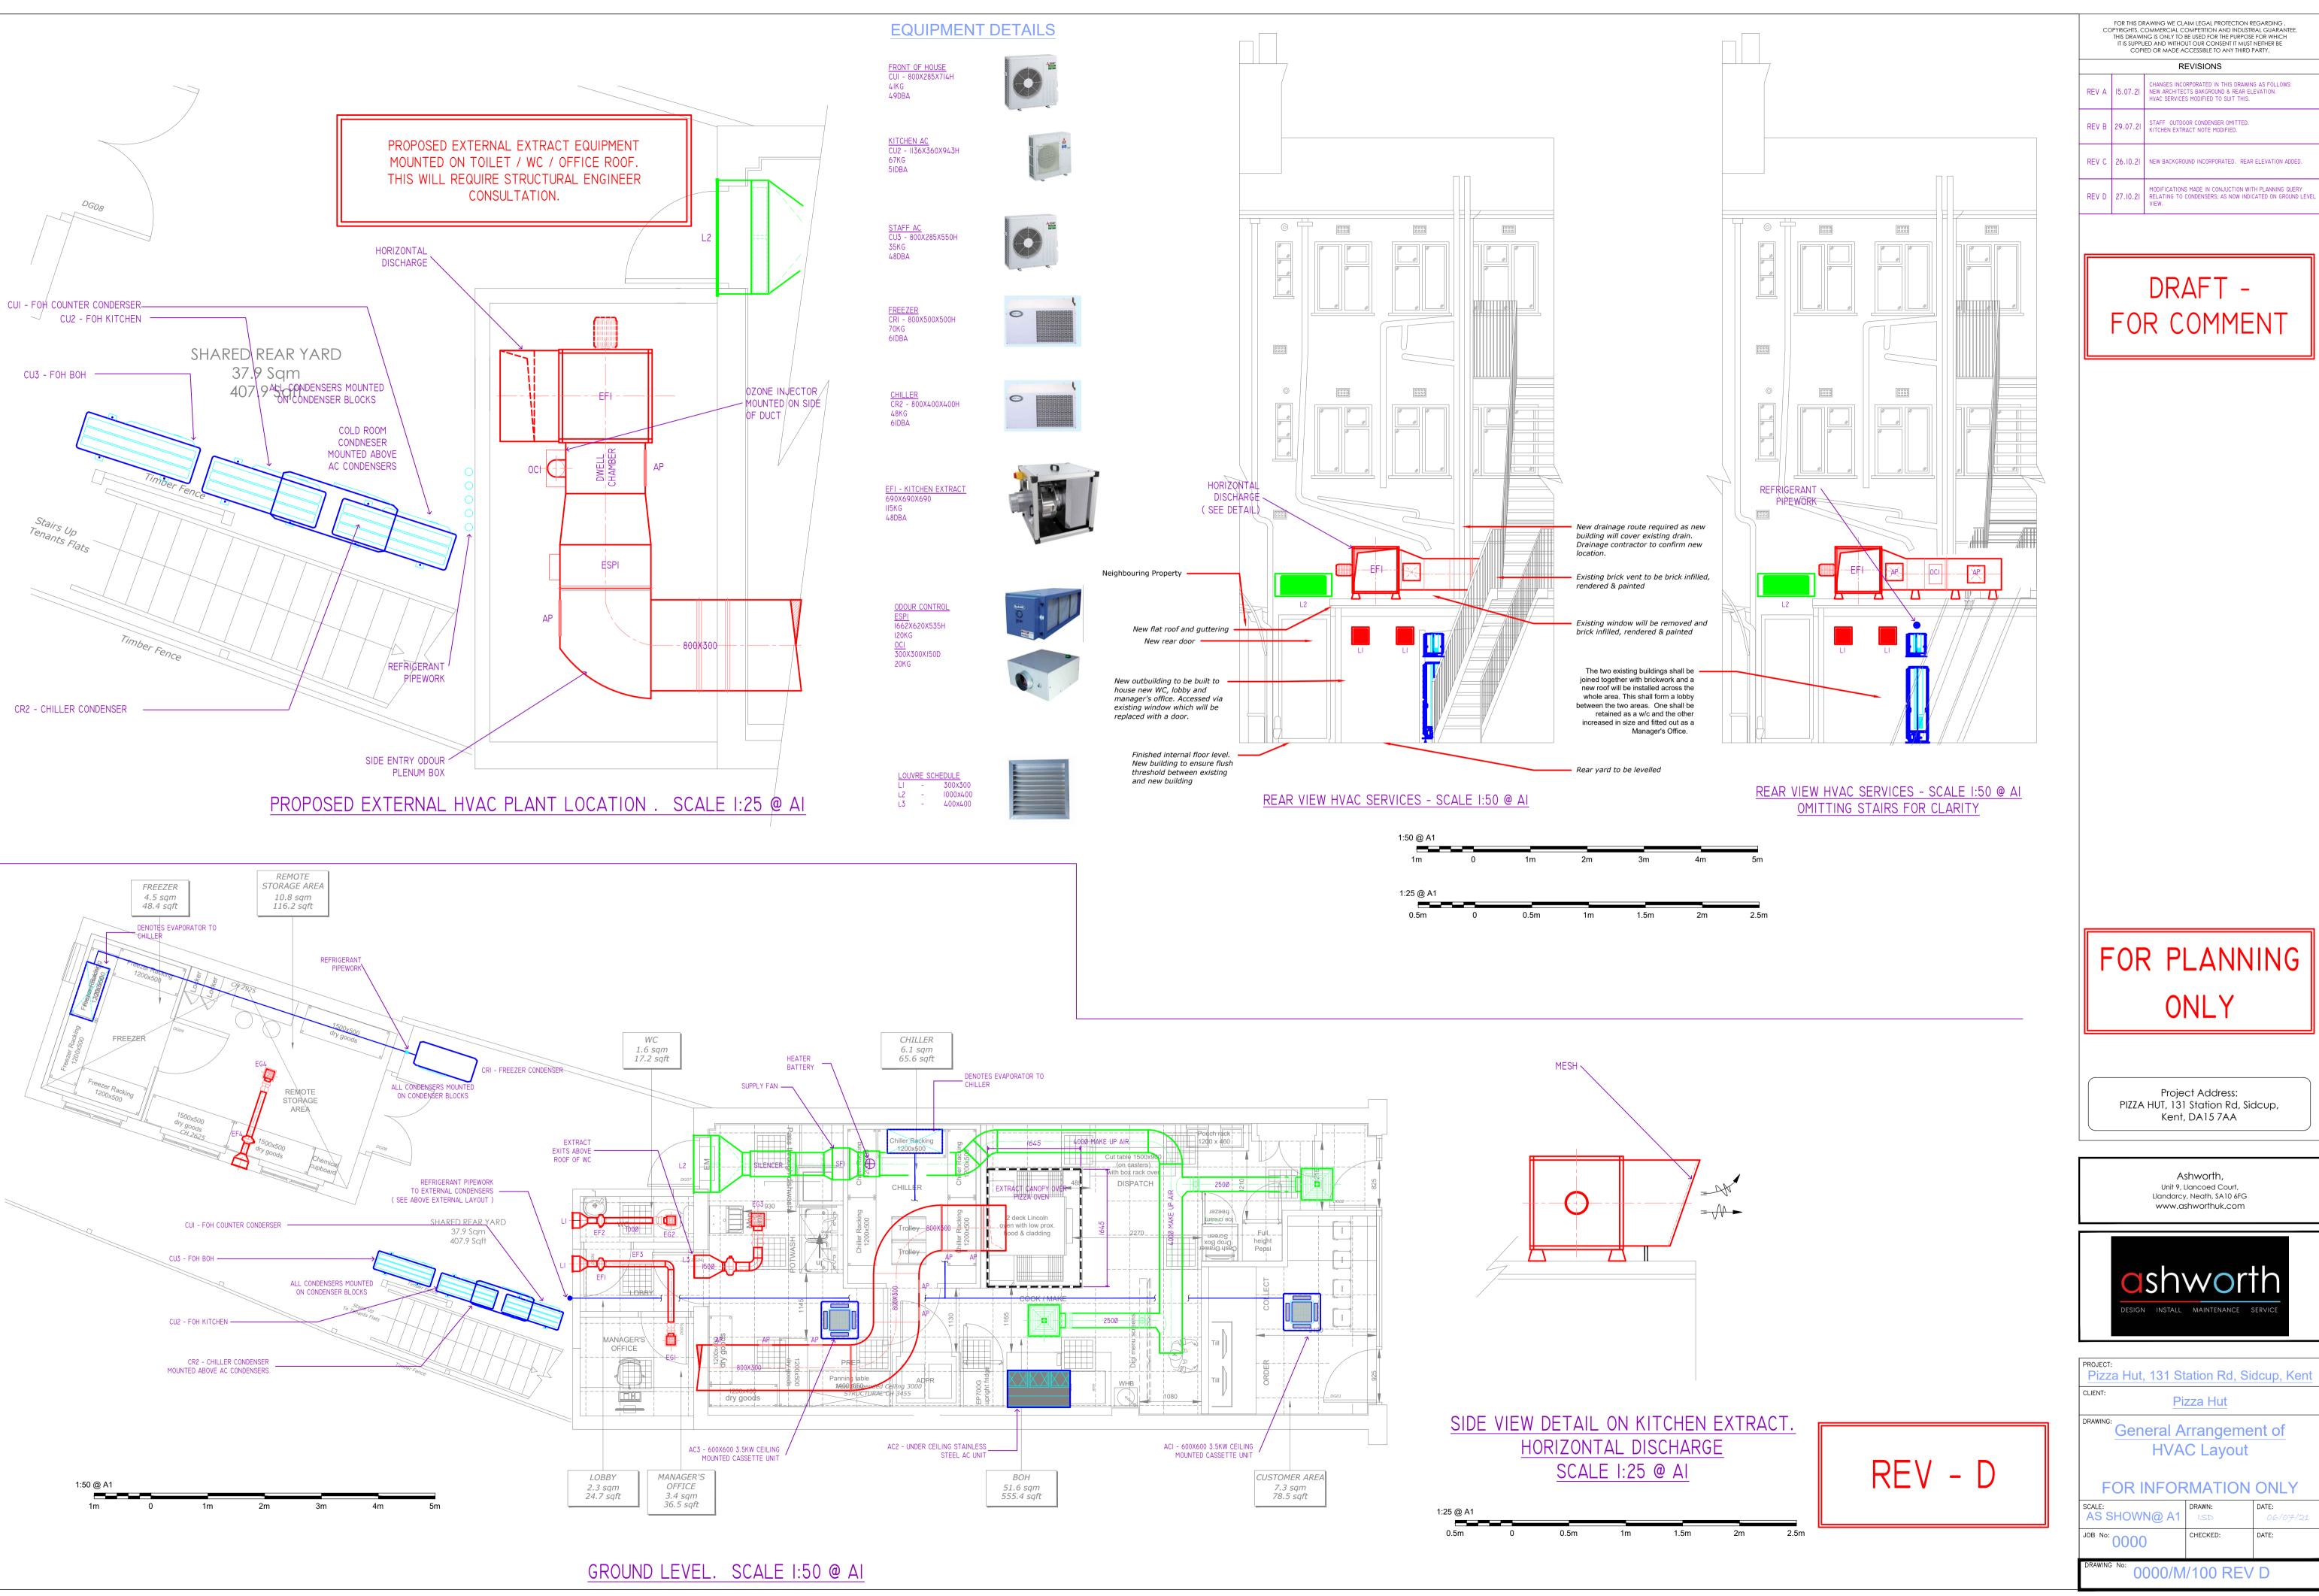

REVISIONS

DRAFT -FOR COMMENT

FOR PLANNING ONLY

Project Address: PIZZA HUT, 131 Station Rd, Sidcup, Kent, DA15 7AA

> Ashworth, Unit 9, Llancoed Court, Llandarcy, Neath, SA10 6FG www.ashworthuk.com

Pizza Hut, 131 Station Rd, Sidcup, Kent Pizza Hut

General Arrangement of

**HVAC Layout** 

FOR INFORMATION ONLY

SCALE:
AS SHOWN@ A1 | DRAWN: JOB No: 0000

0000/M/100 REV D