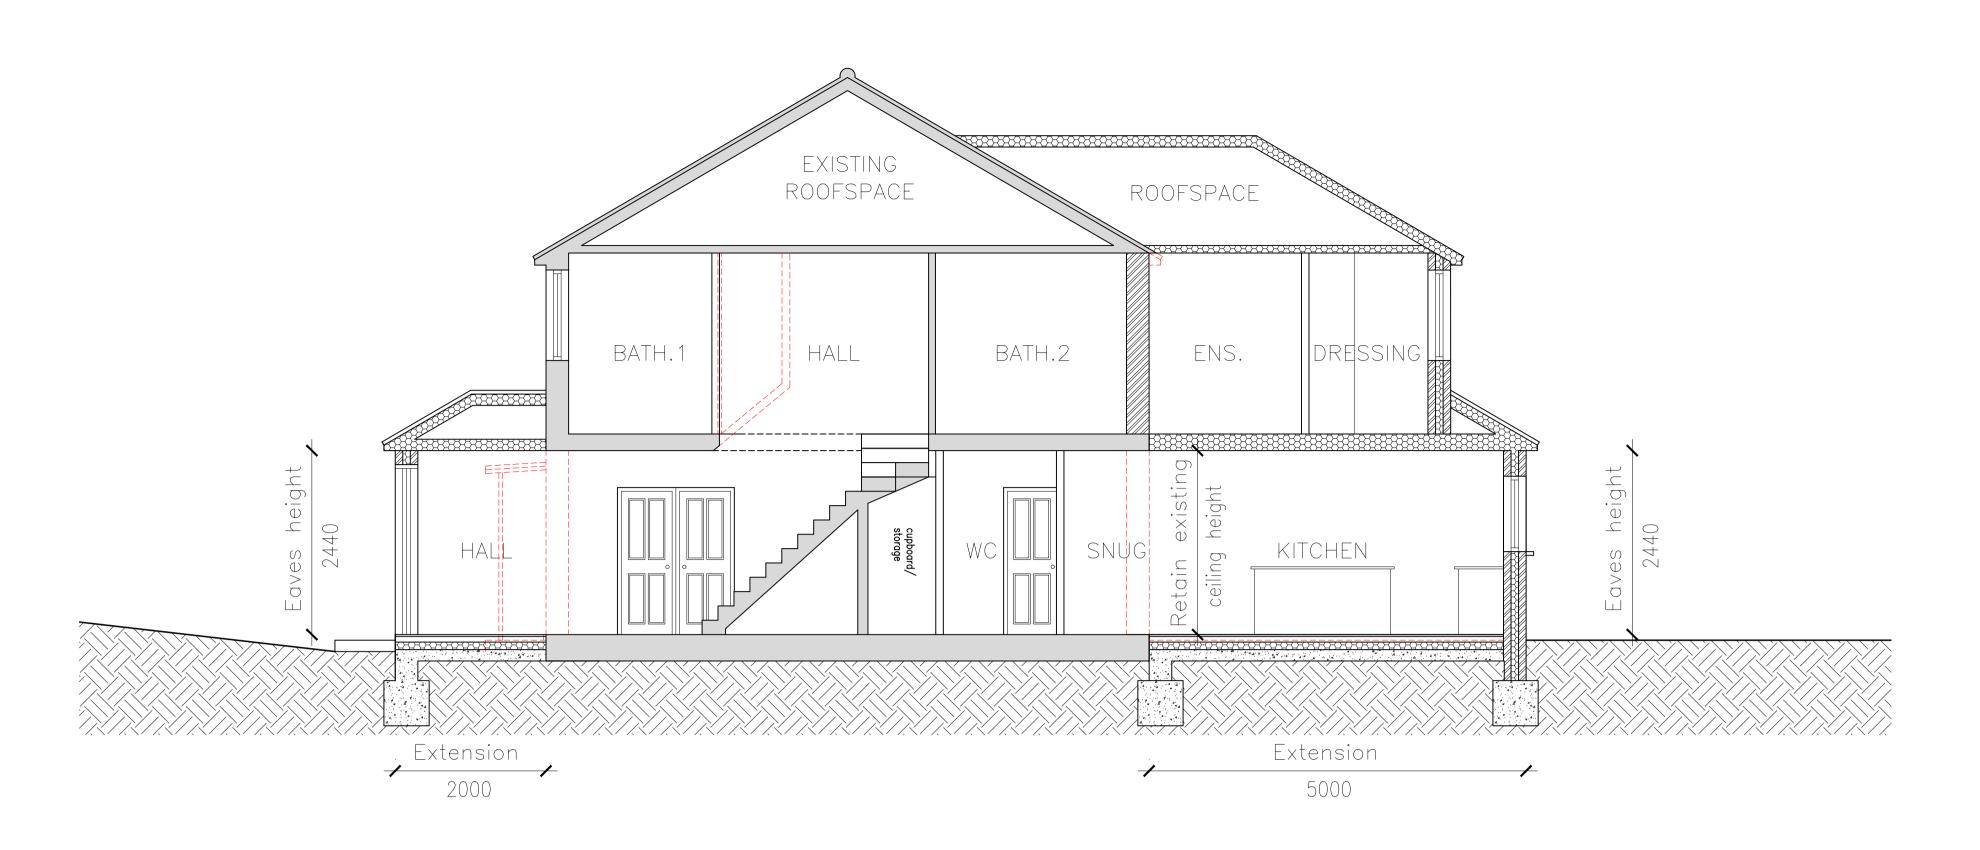

SECTION A-A Scale 1:50

SECTION B-B (THROUGH GARAGE ON SOUTHWEST BOUNDARY) Scale 1:50

Dimensions are not to be scaled off this drawing except for planning. This drawing is the copyright of the Architects Archilibrium Ltd. All dimensions are in mm and should be verified on site by Contractor.  $\left( \sqrt{1} \right)$ SCALE BAR IN mm NORTH POINT A Issue for Planning Approval 09.11.21 DRAWING KEY: --- Boundary line - Existing to be demolished Existing structure retained New proposed cavity wall New insulated frame structure New insulated ground floor DRAWING NOTES: (01)-Existing front reception room extended to front and side. |(02)-New open plan kitchen dining extended to side & rear. (03)-New Utility room and WC at ground floor. (04)-New master ensuite in rear extension at first floor. (05)-New bedroom & bathroom layout at first floor. (06)-All new & existing external walls brick to match existing. (07)-New pitched roofs with slope and tiles to match existing. (08)-New flat roofs single-ply roof & draining onto pitched roof. (09)-New vented flatroof rooflight with black frames. (10)-All new doors & windows in frames to suit existing house

11)-New side facing window cills
at 1.7m above floor level (12)-Replace existing openings as new & infill existing sidedoor (13)-New front door double swing in style & size to suit house. (14)-Remove part of chimney in side extension at ground (15)-New insulated concrete floor with under floor heating. |(16)-New External patio to rear & remove existing side shed. (17)-All structural requirements tbc by structural engineer. archilibrium 178 Lower Morden Lane Morden LONDON UK SM4 4SS Telephone 078 3419 7216 Mr & Mrs DHILLON 5 VIEWFIELD RD BEXLEY DA5 3EE PROPOSED SECTIONS FOR PLANNING Sheet Date By Chk. Appr.
A1 NOV 21 MR LA MR ARC 2107 PA-04 COPYRIGHT © archilibrium Itd