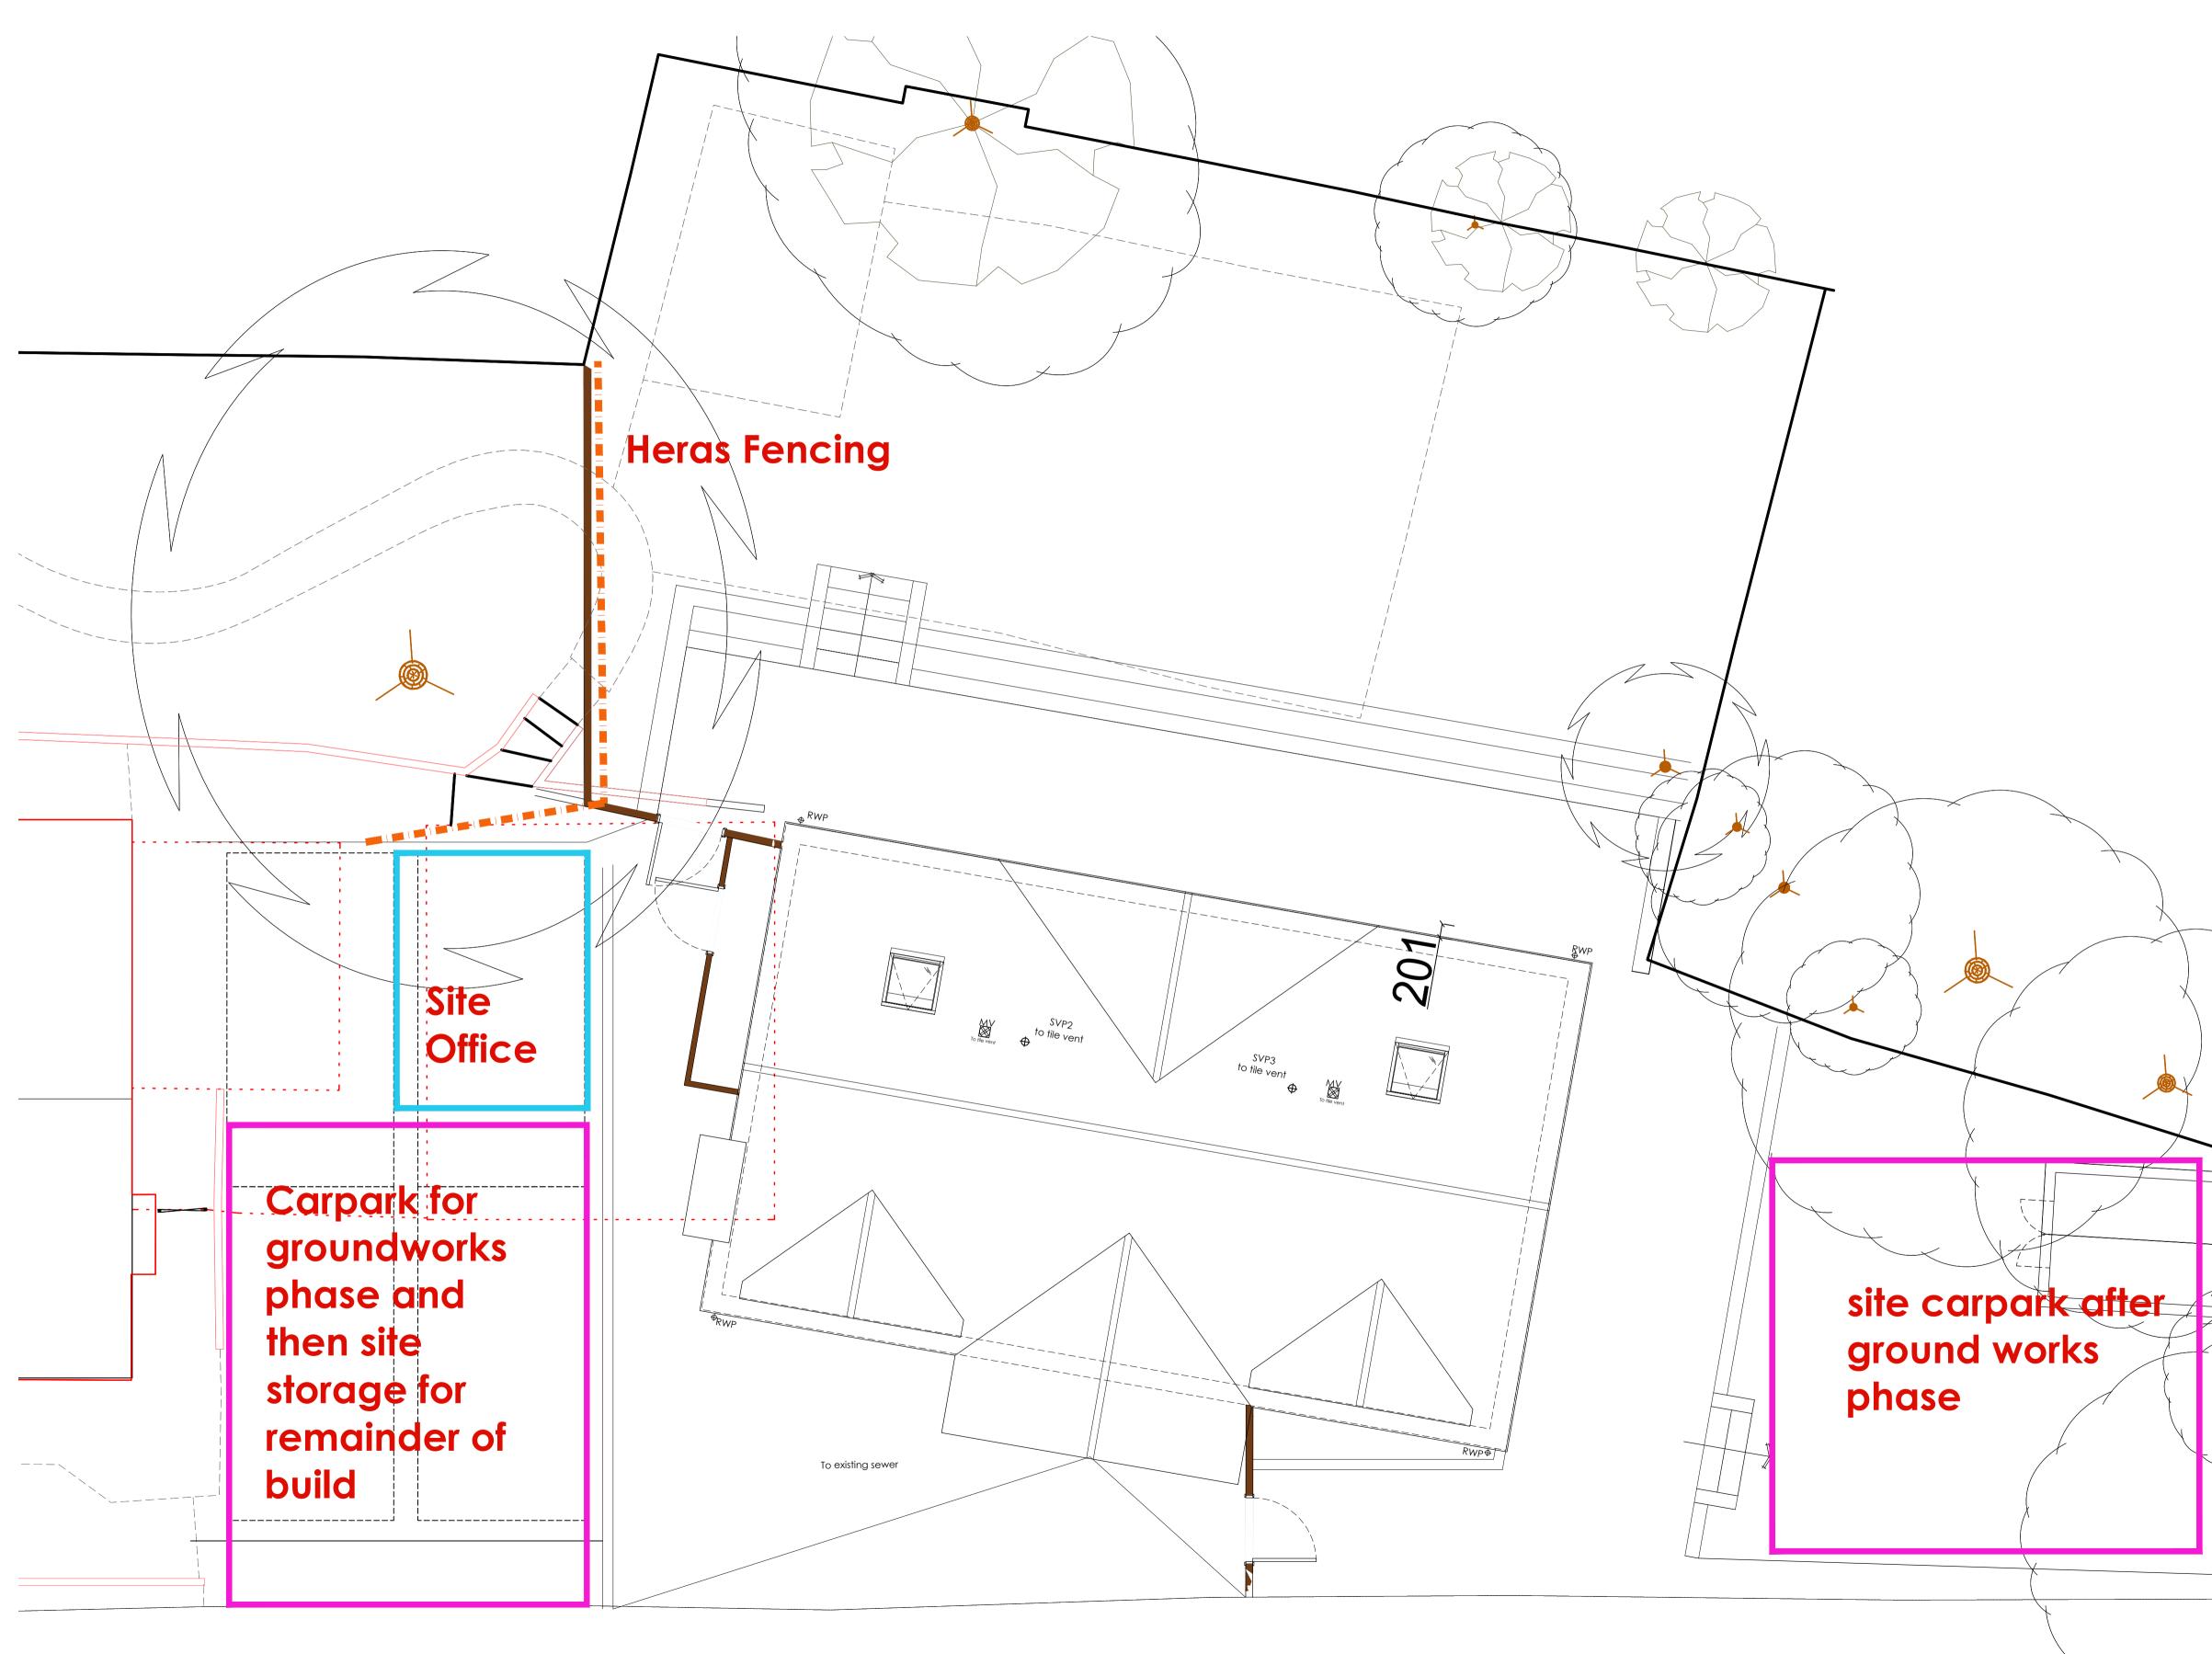

## **5 Olivers Battery Gardens**

SITE PLAN

PAH Building and Construction LTD. Middle Test, The Old Hambledon Racecourse Centre, Wallops Wood, Sheardley Lane, Droxford, Hampshire SO32 3QY Tel: 01489 878232 www.pahbuild.co.uk