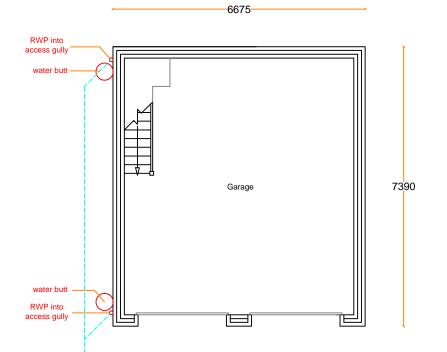

## **Ground Floor**

100mm dia. drain to new soakaway Surface Water Drainage -

Each rainwater pipe to discharge into rainwater butt to allow to reuse as much of the water as possible for the garden etc.

Overflow to discharge via 100mm dia. drain to a new soakaway, located minimum 5m from any structure, designed in accordance with BRE Digest 365, comprising Polystorm crates surrounded with geotextile membrane, bed & surrounded with 10mm free draining peagravel.