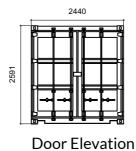

Side Elevation

West Heath School

Ashgrove Road Sevenoaks TN13 1SR Project.
Existing Temporary Containers

Elevations as Existing

Purpose of Issue.
PLANNING

| Scale.     | D C         | Date.     |
|------------|-------------|-----------|
| 1:100 @ A4 | JOW JRW     | 20.12.21  |
| Job No.    | Drawing No. | Revision. |
| 57349      | PL 04       | A         |