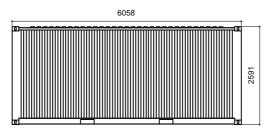

Side Elevation

West Heath School

Ashgrove Road Sevenoaks TN13 1SR Project.
Existing Temporary Containers

Elevations as Existing

Purpose of Issue.
PLANNING

| Scale.     | D C         | Date.     |
|------------|-------------|-----------|
| 1:100 @ A4 | JOW JRW     | 20.12.21  |
| Job No.    | Drawing No. | Revision. |
| 57349      | PL 04       | A         |