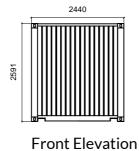

Side Elevation

West Heath School

Ashgrove Road Sevenoaks TN13 1SR Project.
Existing Temporary Containers

Elevations as Existing

Purpose of Issue.
PLANNING

| Scale.     | D C         | Date.     |
|------------|-------------|-----------|
| 1:100 @ A4 | JOW JRW     | 20.12.21  |
| Job No.    | Drawing No. | Revision. |
| 57349      | PL 04       | A         |